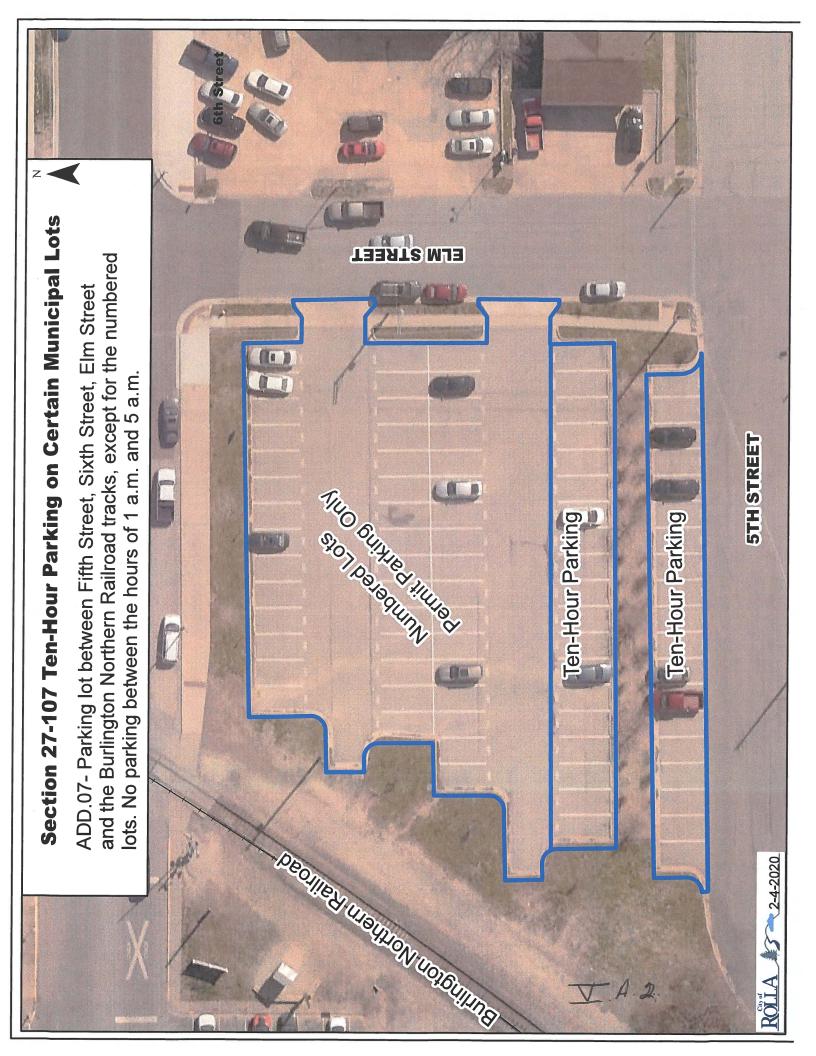

(C) Ordinance Amending Section 27-107 of the Code Pertaining to Parking: City Engineer Darin Pryor informed the Council that in 2016 a portion of the parking lot near the Sixth and Elm Street intersection was changed from ten-hour parking to parking by permit only due to the demand for permit parking. Since the demand for permit parking has declined, staff recommends reverting a portion of the parking lot to ten-hour parking.

Following discussion, City Counselor Carolyn Buschjost read the following proposed ordinance for its first reading, by title. ORDINANCE: AN ORDINANCE REPEALING SECTION 27-107 OF THE GENERAL ORDINANCES OF THE CITY OF ROLLA, MISSOURI KNOWN AS THE CODE OF THE CITY OF ROLLA, MISSOURI, AND ENACTING A NEW SECTION 27-107, IN LIEU THEREOF RELATING TO PARKING.