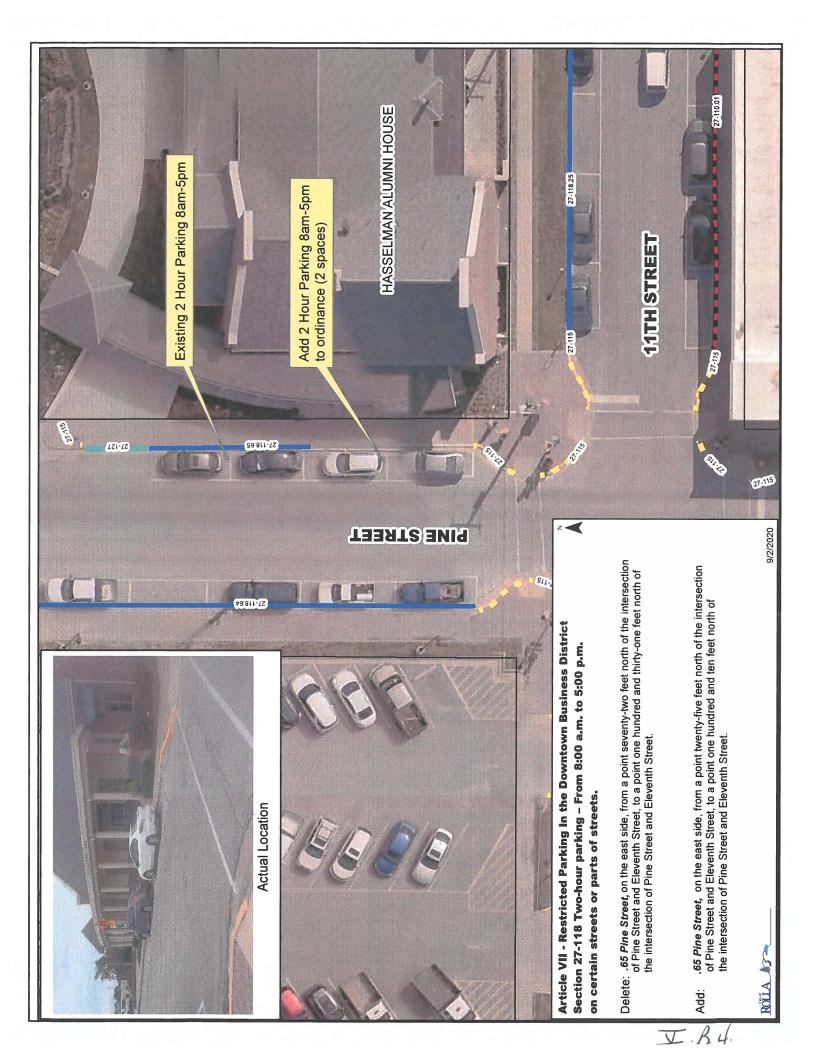

**(B)** Ordinance Amending Section 27-118 of the Code Relating to Two-Hour Parking: City Engineer Darin Pryor said the subject ordinance would bring the City's Code in compliance with what is currently in the field.

City Counselor Carolyn Buschjost read the following proposed ordinance for its first reading, by title. ORDINANCE: AN ORDINANCE AMENDING SECTION 27-118 OF THE GENERAL ORDINANCES OF THE CITY OF ROLLA, MISSOURI KNOWN AS THE CODE OF THE CITY OF ROLLA, MISSOURI, RELATING TO PARKING.