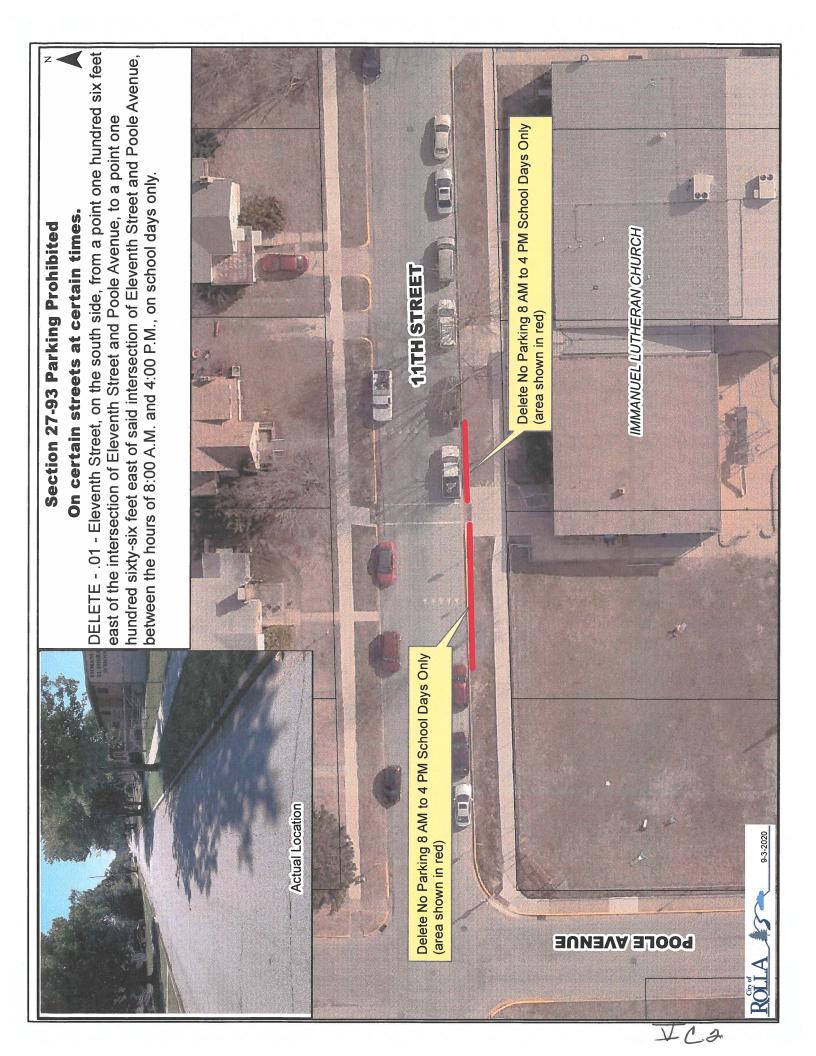

(C) Ordinance Amending Section 27-93 of the Code Relating to Parking: City Engineer Darin Pryor said staff proposes to remove the "No Parking" during school days on Eleventh Street between Poole and Spring Avenues. He reported the Lutheran Church no longer has school at this location. Additionally, staff is recommending the "No Parking" on Maple Street between Tenth and Eleventh Streets be removed.