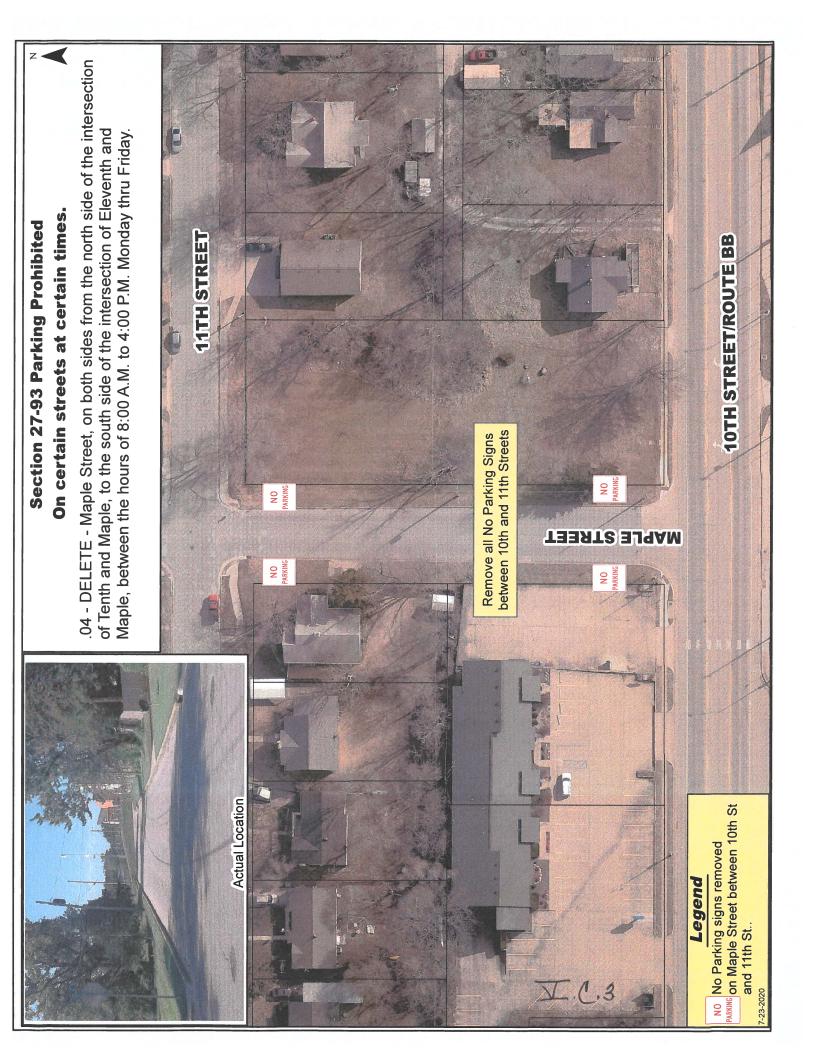

(C) Ordinance Amending Section 27-93 of the Code Relating to Parking: City Engineer Darin Pryor said staff proposes to remove the "No Parking" during school days on Eleventh Street between Poole and Spring Avenues. He reported the Lutheran Church no longer has school at this location. Additionally, staff is recommending the "No Parking" on Maple Street between Tenth and Eleventh Streets be removed.