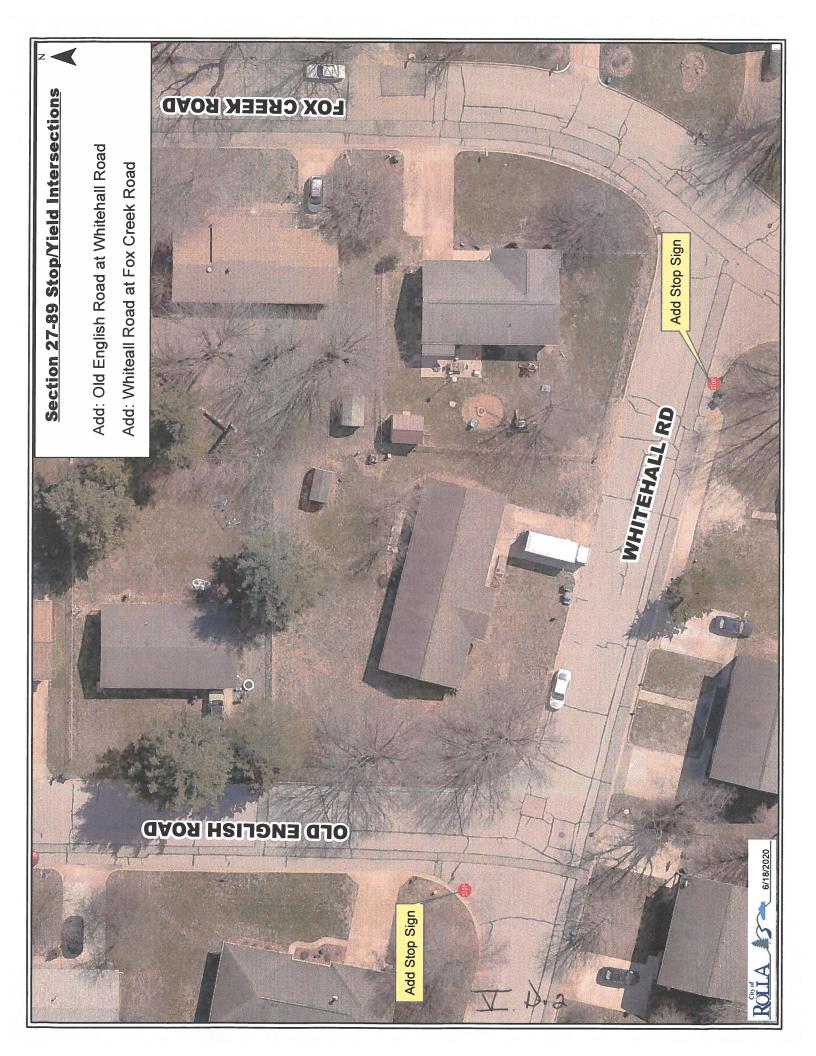

(D) Ordinance Amending Section 27-89 of the Code Relating to Stop Intersections: City Engineer Darin Pryor said staff proposes to add a stop sign at Old English Road at Whitehall Road. Additionally, staff recommends adding a stop sign at Whitehall Road at Fox Creek Road.