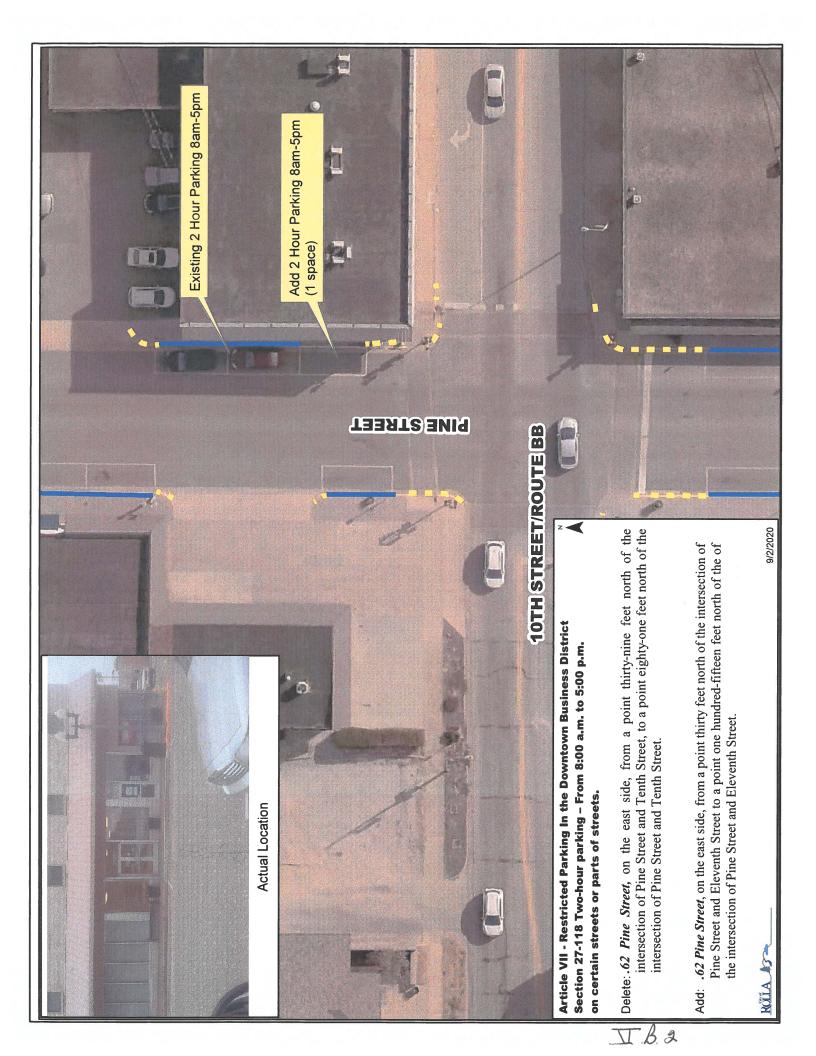

**(B)** Ordinance Amending Section 27-118 of the Code Relating to Two-Hour Parking: City Engineer Darin Pryor said the subject ordinance would bring the City's Code in compliance with what is currently in the field.

City Counselor Carolyn Buschjost read the following proposed ordinance for its first reading, by title. ORDINANCE: AN ORDINANCE AMENDING SECTION 27-118 OF THE GENERAL ORDINANCES OF THE CITY OF ROLLA, MISSOURI KNOWN AS THE CODE OF THE CITY OF ROLLA, MISSOURI, RELATING TO PARKING.