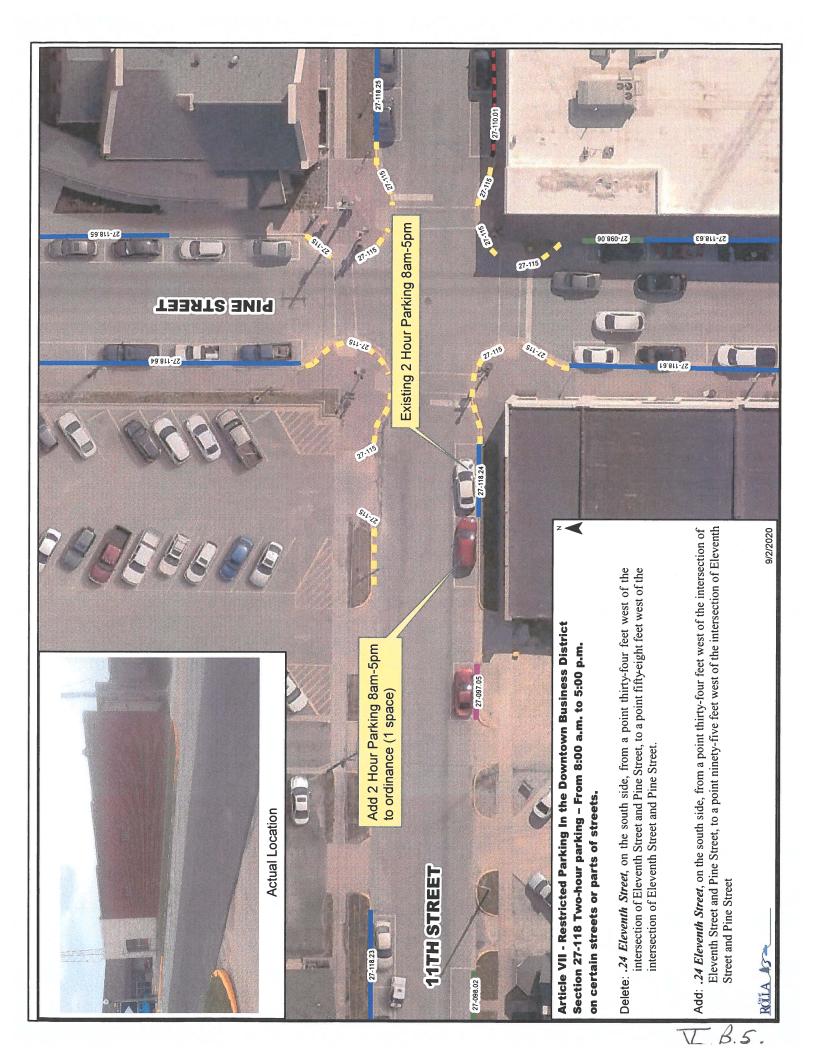

**(B)** Ordinance Amending Section 27-118 of the Code Relating to Two-Hour Parking: City Engineer Darin Pryor said the subject ordinance would bring the City's Code in compliance with what is currently in the field.

City Counselor Carolyn Buschjost read the following proposed ordinance for its first reading, by title. ORDINANCE: AN ORDINANCE AMENDING SECTION 27-118 OF THE GENERAL ORDINANCES OF THE CITY OF ROLLA, MISSOURI KNOWN AS THE CODE OF THE CITY OF ROLLA, MISSOURI, RELATING TO PARKING.