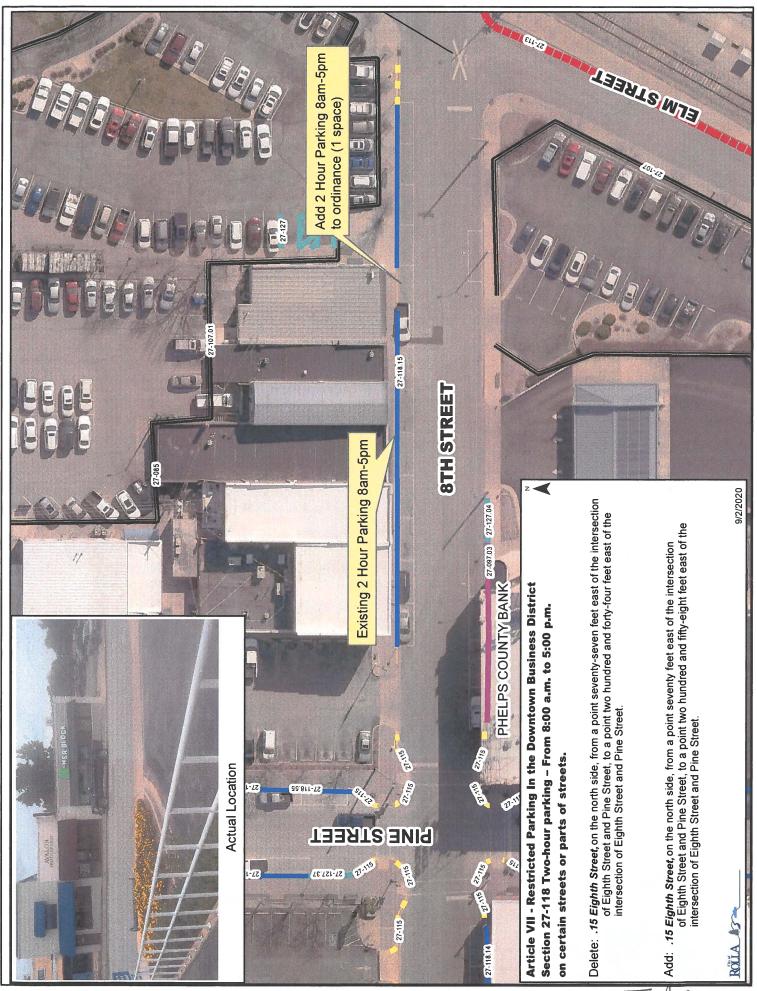

**(B)** Ordinance Amending Section 27-118 of the Code Relating to Two-Hour Parking: City Engineer Darin Pryor said the subject ordinance would bring the City's Code in compliance with what is currently in the field.

City Counselor Carolyn Buschjost read the following proposed ordinance for its first reading, by title. ORDINANCE: AN ORDINANCE AMENDING SECTION 27-118 OF THE GENERAL ORDINANCES OF THE CITY OF ROLLA, MISSOURI KNOWN AS THE CODE OF THE CITY OF ROLLA, MISSOURI, RELATING TO PARKING.