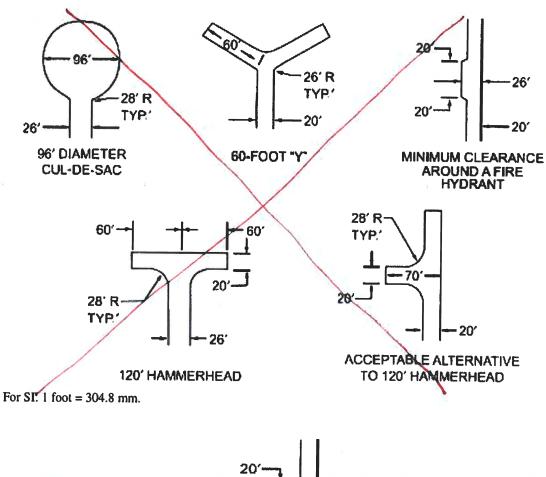

ire apparatus access roads shall be in accordance with this appendix and all other applicable requirements of the *International Fire Code*.

#### SECTION D102 REQUIRED ACCESS

#### D102.1 Access and loading.

Facilities, buildings or portions of buildings hereafter constructed shall be accessible to fire department apparatus by way of an *approved* fire apparatus access road with an asphalt, concrete or other *approved* driving surface capable of supporting the imposed load of fire apparatus weighing up to 75 85,000 pounds (38,55534 050 kg).

#### SECTION D103 MINIMUM SPECIFICATIONS

#### D103.1 Access road width with a hydrant.

Where a fire hydrant is located on a fire apparatus access road, the minimum road width shall be 26 feet (7925 mm), exclusive of shoulders (see Figure D103.1).





## FIGURE D103.1 DEAD-END FIRE APPARATUS ACCESS ROAD TURNAROUND

#### D103.2 Grade.

Fire apparatus access roads shall not exceed 10 percent in grade.

Exception: Grades steeper than 10 percent as approved by the fire code official.

#### D103.3 Turning radius.

The minimum turning radius shall be determined by the fire code official.

I.B.3

#### D103.4 Dead ends.

Dead-end fire apparatus access roads in excess of 150 feet (45 720 mm) shall be provided with width and turnaround provisions in accordance with <u>Table D103.4</u>.

TABLE D103.4
REQUIREMENTS FOR DEAD-END FIRE APPARATUS ACCESS ROADS

| LENGTH(feet)            | WIDTH(feet)   | TURNAROUNDS REQUIRED