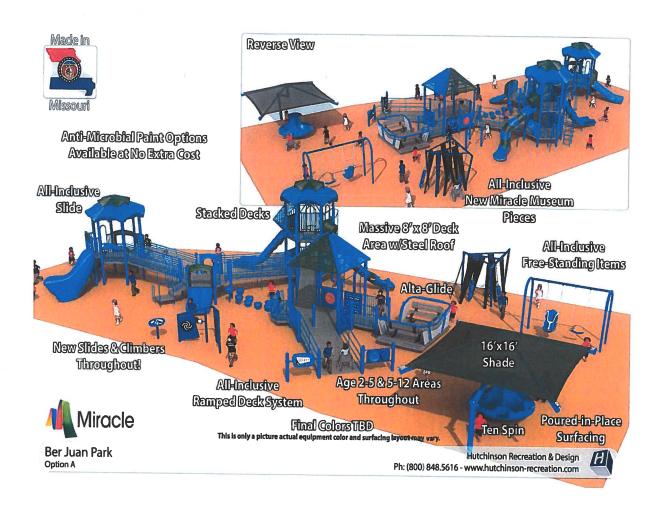

(E) Motion to award bid for All Inclusive Playground and Ordinance to approve contract. (Parks & Recreation Director, Floyd Jernigan) Motion, First Reading

Parks & Recreation Director, Floyd Jernigan reported to Council that 22 proposals from 8 companies were received with a project range of \$150,000 - \$200,000 for an inclusive playground in Ber Juan Park; location to be above Splash Zone and below the pavilion. An inclusive playground will welcome all ages and abilities as well as provide quiet spaces for children on the autism spectrum. He proposed that \$150,000 of this project would come from the Park Funds budget with the other \$50,000 coming from Park Land Reserve.

A motion was made by Schott and seconded by Eberly to award the bid to Hutchinson Recreation out of Lake St. Louis, MO. A roll call vote on the motion showed the following: Ayes: Schneider, Florence, Ruder, Bolin, Higgins, Murphey, Schott, Crowell, Meusch, Allen, Eberly, and Lyons. Nays: none. Absent: none. Motion passed.

City Counselor Carolyn Buschjost read the following proposed ordinance for first reading by title. ORDINANCE NO : AN ORDINANCE AUTHORIZING THE MAYOR OF THE CITY OF ROLLA, MISSOURI TO EXECUTE ON BEHALF OF THE CITY OF ROLLA, MISSOURI A CONTRACT AGREEMENT BETWEEN THE CITY OF ROLLA, MISSOURI, AND HUTCHINSON RECREATION AND DESIGN, LAKE ST. LOUIS, MISSOURI.