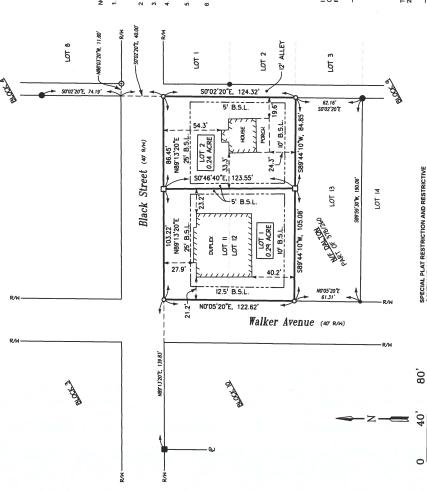

(D) Ordinance to approve a minor subdivision at 809 and 811 Black Street. (City Planner Tom Coots) First Reading

City Planner Tom Coots described for Council the need for the reorganization of two plotted lots located at 809 and 811 Black Street.

City Counselor Carolyn Buschjost read the following proposed ordinance for first reading, by title. ORDINANCE NO: AN ORDINANCE TO APPROVE THE MINOR SUBDIVISION FINAL PLAT OF DALTON'S DIVISION. (SUB 20-03)