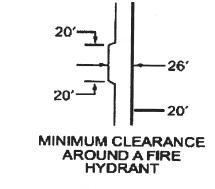

e apparatus access roads shall be in accordance with this appendix and all other applicable requirements of the *International Fire Code*.

#### SECTION D102 REQUIRED ACCESS

#### D102.1 Access and loading.

Facilities, buildings or portions of buildings hereafter constructed shall be accessible to fire department apparatus by way of an *approved* fire apparatus access road with an asphalt, concrete or other *approved* driving surface capable of supporting the imposed load of fire apparatus weighing up to 75 85,000 pounds (38,55534 050 kg).

#### SECTION D103 MINIMUM SPECIFICATIONS

#### D103.1 Access road width with a hydrant.

Where a fire hydrant is located on a fire apparatus access road, the minimum road width shall be 26 feet (7925 mm), exclusive of shoulders (see Figure D103.1).





## FIGURE D103.1 DEAD-END FIRE APPARATUS ACCESS ROAD TURNAROUND

#### D103.2 Grade.

Fire apparatus access roads shall not exceed 10 percent in grade.

Exception: Grades steeper than 10 percent as approved by the fire code official.

#### D103.3 Turning radius.

The minimum turning radius shall be determined by the fire code official.

I.B.3

#### D103.4 Dead ends.

Dead-end fire apparatus access roads in excess of 150 feet (45 720 mm) shall be provided with width and turnaround provisions in accordance with <u>Table D103.4</u>.

TABLE D103.4
REQUIREMENTS FOR DEAD-END FIRE APPARATUS ACCESS ROADS

| LENGTH(feet)            | WIDTH(feet)   | TURNAROUNDS REQUIRED