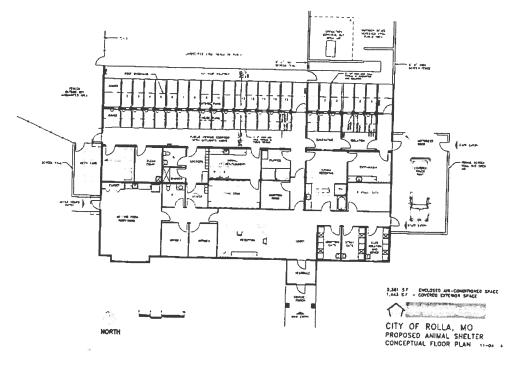

### **IV. NEW BUSINESS**

New Animal Shelter Strategy (City Administrator John Butz) Discussion/Award

City Administrator John Butz spoke to Council about a possible two-phase plan towards funding, building, and completing the new animal shelter that included preparing the land, (located on 7 acres on Lions Club Dr. approaching Hwy 72), and building the shell of the shelter with the money that has been raised thus far. Phase 2 would include fundraising and soliciting for in-kind services towards the completion of the inside. Council members were encouraged to take these next couple of weeks to talk to their constituents and consider awarding A&E services for a new animal shelter to Shelter Planners of America/Archer Engineering.