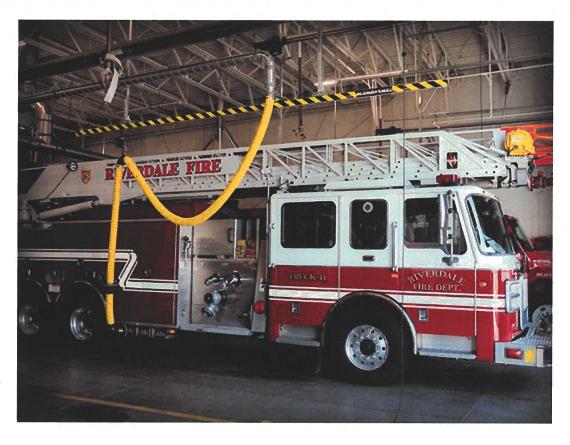

### VII. CLAIMS and/or FISCAL TRANSACTIONS

- A. **Motion** to award A&E services for a new Animal Shelter to Shelter Planners of America/Archer Engineering and Ordinance authorizing the Mayor to enter into a contract with same. (City Administrator John Butz) **Motion/ First Reading**
- B. **Motion** to award bid for purchase and installation of Vehicle Exhaust Removal System to Air Cleaning Technologies \$25,600. (Fire Chief Ron Smith) **Motion**
- C. Motion to award bid to Wayde's Equpment for zero turning radius diesel mower \$15348.45.
  Motion (Parks Director Floyd Jernigan)