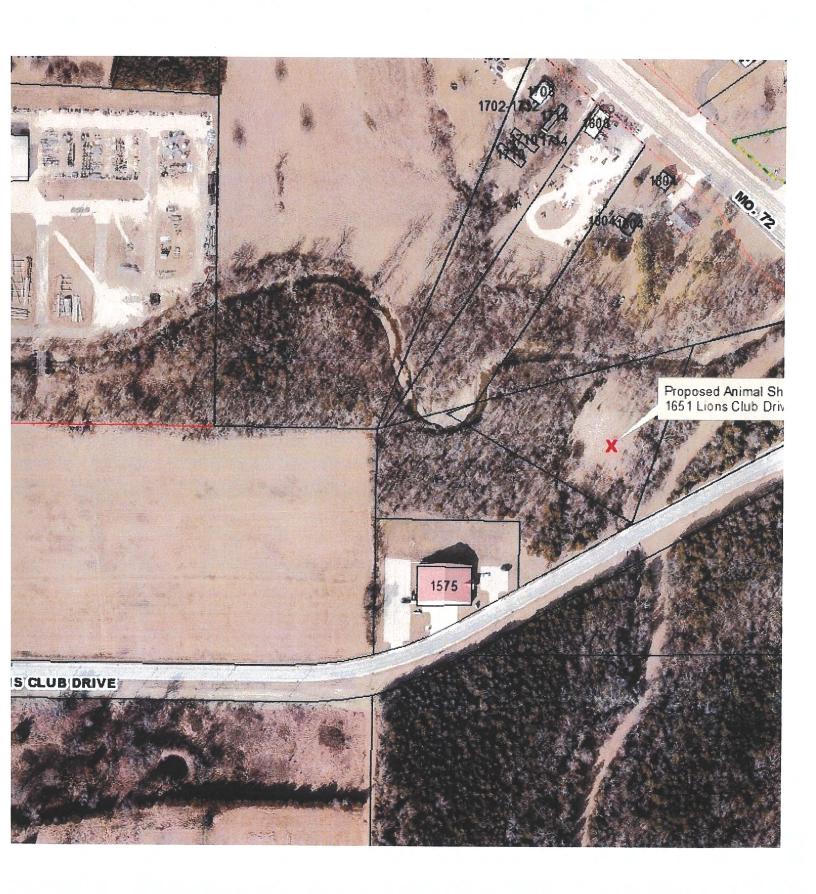

### **IV. NEW BUSINESS**

New Animal Shelter Strategy (City Administrator John Butz) Discussion/Award

City Administrator John Butz spoke to Council about a possible two-phase plan towards funding, building, and completing the new animal shelter that included preparing the land, (located on 7 acres on Lions Club Dr. approaching Hwy 72), and building the shell of the shelter with the money that has been raised thus far. Phase 2 would include fundraising and soliciting for in-kind services towards the completion of the inside. Council members were encouraged to take these next couple of weeks to talk to their constituents and consider awarding A&E services for a new animal shelter to Shelter Planners of America/Archer Engineering.