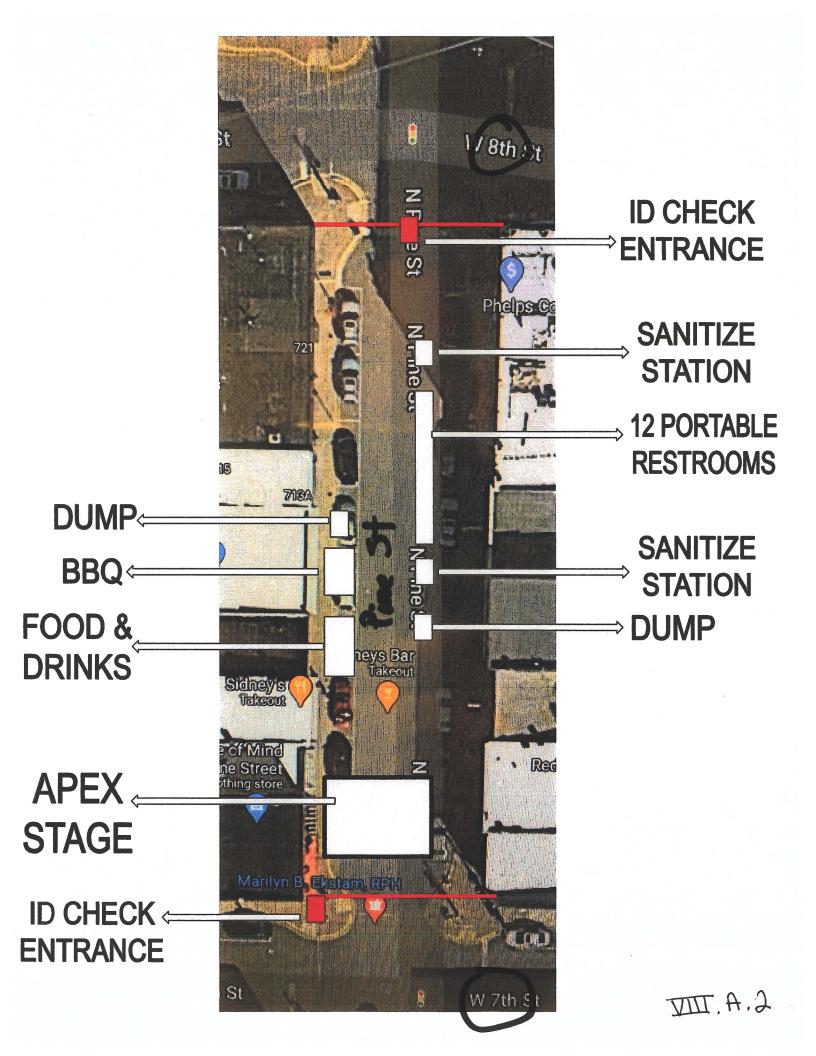

### VIII. CITIZEN COMMUNICATION

- A) Open Citizen Communication
- 1. Steve Leonard, Nick Barrick, and Dan Byington: Reference Pine Street St Patrick's Day Festivities