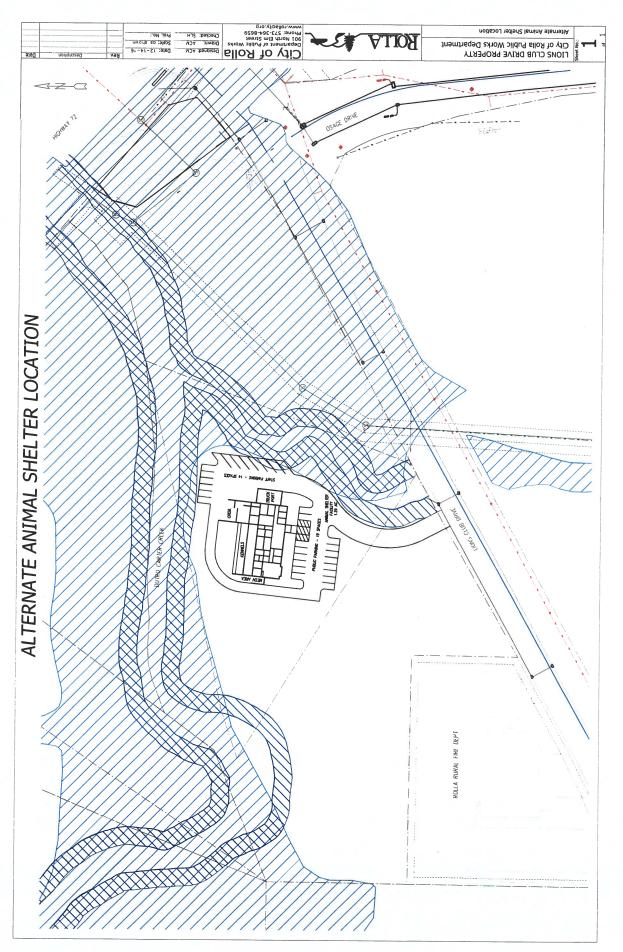

### **IV. NEW BUSINESS**

New Animal Shelter Strategy (City Administrator John Butz) Discussion/Award

City Administrator John Butz spoke to Council about a possible two-phase plan towards funding, building, and completing the new animal shelter that included preparing the land, (located on 7 acres on Lions Club Dr. approaching Hwy 72), and building the shell of the shelter with the money that has been raised thus far. Phase 2 would include fundraising and soliciting for in-kind services towards the completion of the inside. Council members were encouraged to take these next couple of weeks to talk to their constituents and consider awarding A&E services for a new animal shelter to Shelter Planners of America/Archer Engineering.