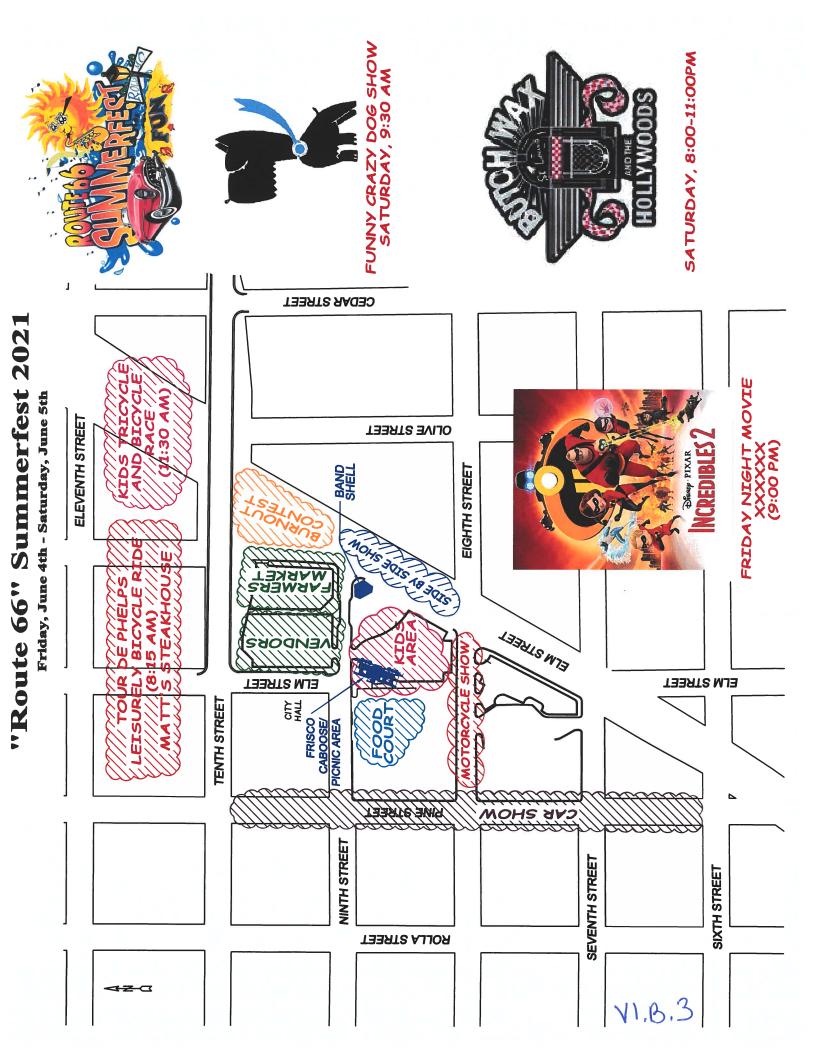

#### VI. NEW BUSINESS

- A. **Motion** to allow temporary closure of 9th street from Elm to Oak Street for AK Vendor Events. (City Engineer Darin Pryor) **Motion**
- B. **Motion** to allow temporary street and parking lot closures for Rolla's 2021 Route 66 Summerfest on June 4<sup>th</sup> and 5<sup>th</sup>, 2021. (Public Works Director Steve Hargis)