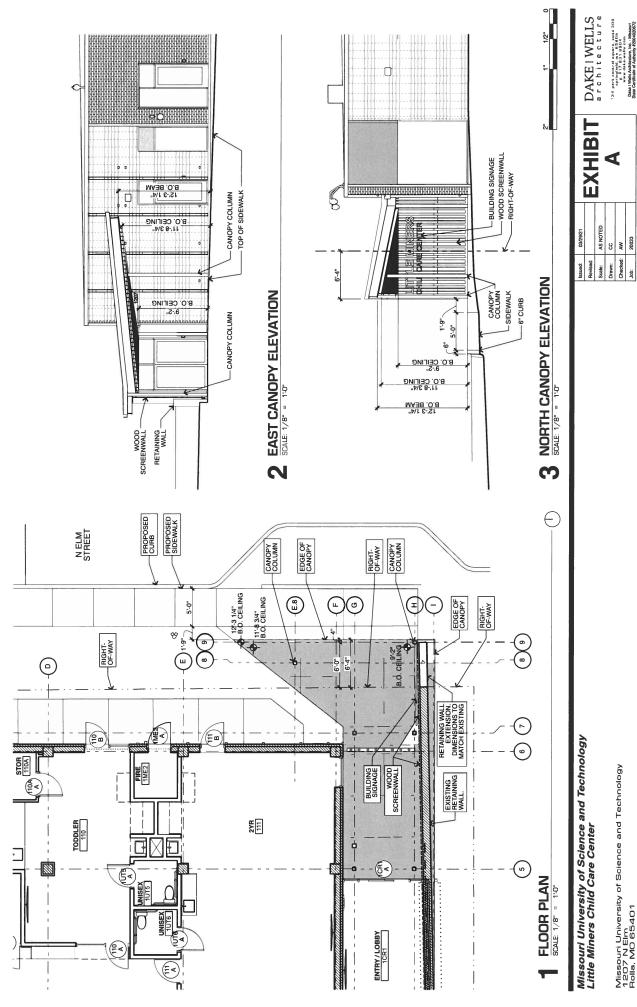

#### V. OLD BUSINESS

- A. **Ordinance** to approve the minor subdivision final plat of Drury Development Addition 2004/2006 N. Bishop. (City Planner Tom Coots) **Final Reading**
- B. **Resolution** approving license agreement for MS&T Little Miners Child Care Center to construct and maintain a canopy within the public right-of-way. (Public Works Director Steve Hargis) **Motion**
- C. **Ordinance** Rezoning: 512 E. 18<sup>th</sup> Street from M-2, Heavy Manufacturing district to the C-3, Highway Commercial district. (City Planner Tom Coots) **Final Reading**
- D. **Ordinance** to authorize a minor subdivision at 608 W. 6<sup>th</sup> Street and 625 W 7<sup>th</sup> Street. (City Planner Tom Coots) **Final Reading**

C. **Resolution** to allow MS&T Little Miners Child Care Center to construct and maintain a canopy within the public right-of-way. (Public Works Director Steve Hargis) **Motion** This was set aside until the April 19<sup>th</sup> meeting.

B. **Resolution** approving license agreement for MS&T Little Miners Child Care Center to construct and maintain a canopy within the public right-of-way. (Public Works Director Steve Hargis) **Motion** 

This item was set aside for the May 6<sup>th</sup> meeting.

C. **Motion** to allow the temporary closure of 10<sup>th</sup> Street for the RHS Graduation (Public Works Director Steve Hargis) **Motion** 