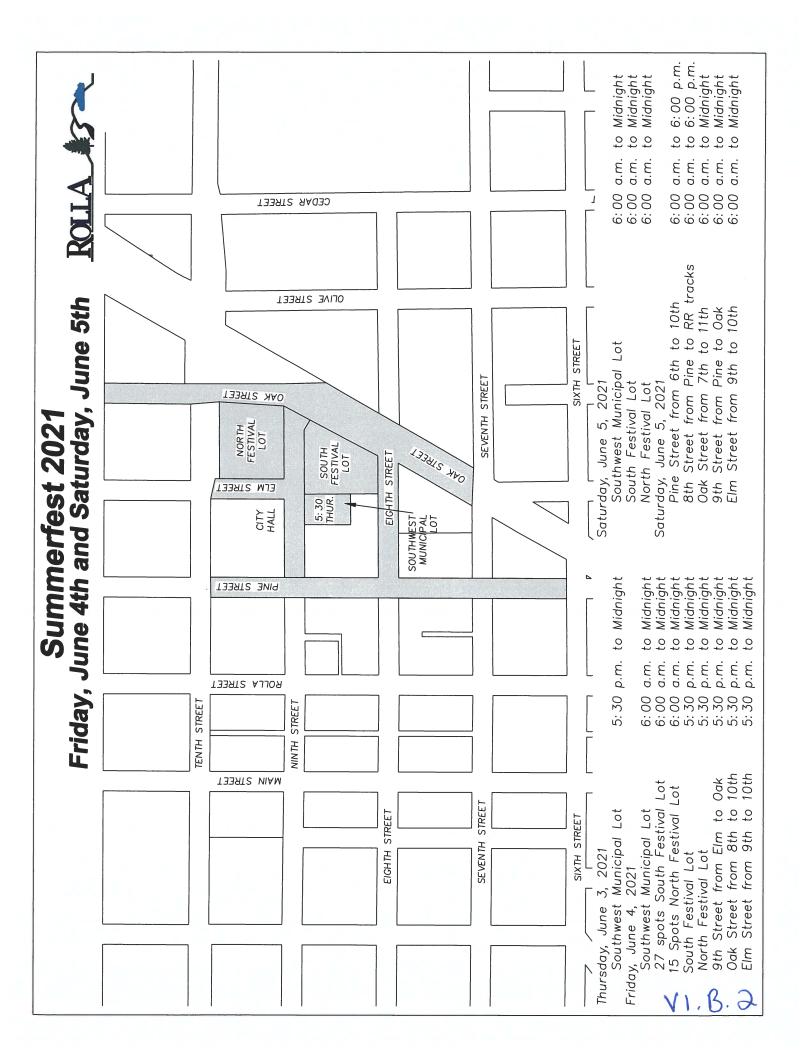

#### VI. NEW BUSINESS

- A. **Motion** to allow temporary closure of 9th street from Elm to Oak Street for AK Vendor Events. (City Engineer Darin Pryor) **Motion**
- B. **Motion** to allow temporary street and parking lot closures for Rolla's 2021 Route 66 Summerfest on June 4<sup>th</sup> and 5<sup>th</sup>, 2021. (Public Works Director Steve Hargis)