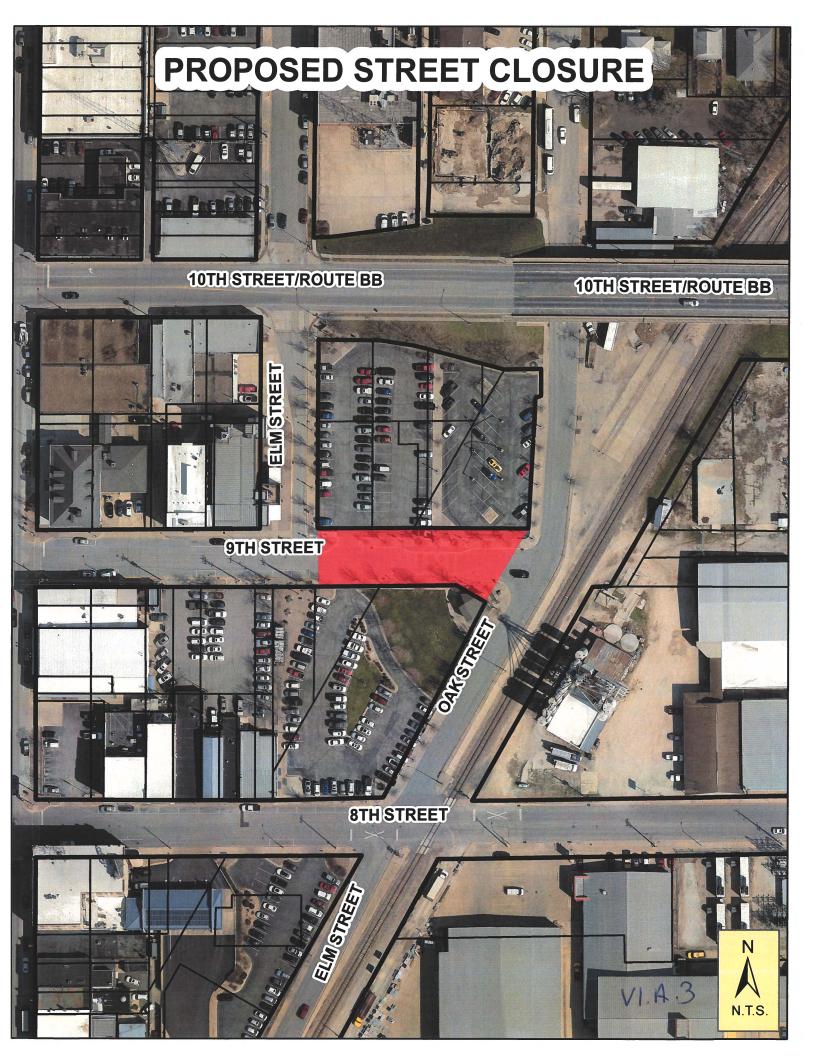

#### VI. NEW BUSINESS

- A. **Motion** to allow temporary closure of 9th street from Elm to Oak Street for AK Vendor Events. (City Engineer Darin Pryor) **Motion**
- B. **Motion** to allow temporary street and parking lot closures for Rolla's 2021 Route 66 Summerfest on June 4<sup>th</sup> and 5<sup>th</sup>, 2021. (Public Works Director Steve Hargis)