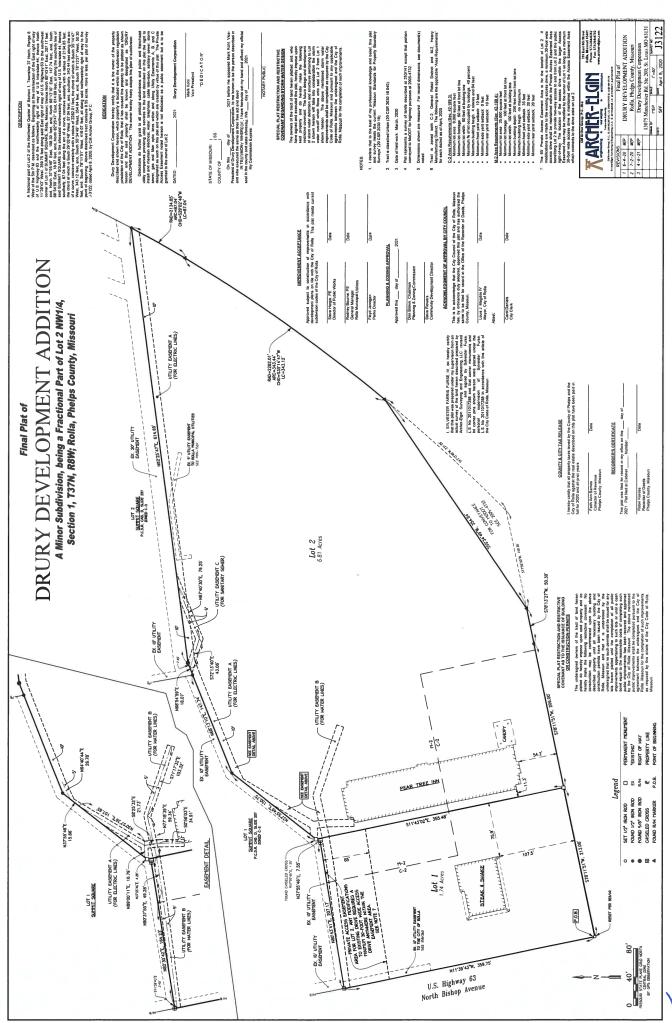

#### V. OLD BUSINESS

- A. **Ordinance** to approve the minor subdivision final plat of Drury Development Addition 2004/2006 N. Bishop. (City Planner Tom Coots) **Final Reading**
- B. **Resolution** approving license agreement for MS&T Little Miners Child Care Center to construct and maintain a canopy within the public right-of-way. (Public Works Director Steve Hargis) **Motion**
- C. **Ordinance** Rezoning: 512 E. 18<sup>th</sup> Street from M-2, Heavy Manufacturing district to the C-3, Highway Commercial district. (City Planner Tom Coots) **Final Reading**
- D. **Ordinance** to authorize a minor subdivision at 608 W. 6<sup>th</sup> Street and 625 W 7<sup>th</sup> Street. (City Planner Tom Coots) **Final Reading**

#### VI. **NEW BUSINESS**

A. **Ordinance** to approve the minor subdivision final plat of Drury Development Addition – 2004/2006 N. Bishop. (City Planner Tom Coots) **First Reading** 

City Planner Tom Coots stated the subject property is currently one large tract with two commercial uses. The applicant seeks to subdivide the property into two commercial lots, with the restaurant on one lot, and the motel on the other lot so they can be sold separately.

City Counselor Carolyn Buschjost read the proposed Ordinance for its first reading by title: ORDINANCE NO.: AN ORDINANCE TO APPROVE THE MINOR SUBDIVISION FINAL PLAT OF DRURY DEVELOPMENT ADDITION. (SUB20-01)