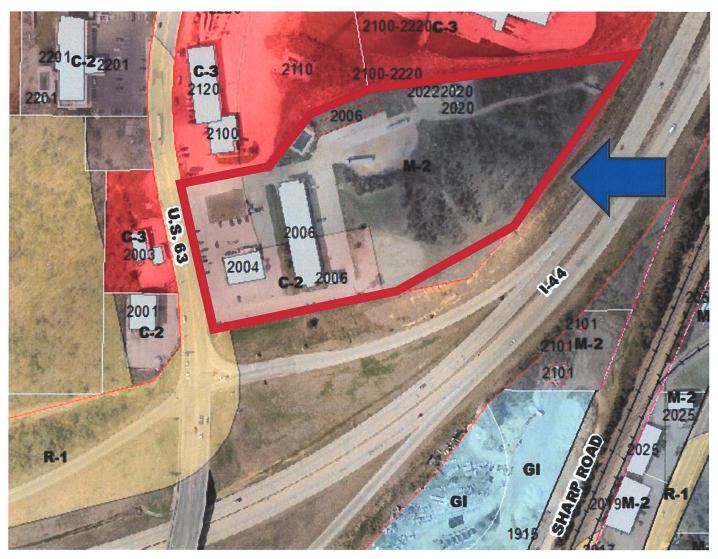

#### V. PUBLIC HEARINGS

A. Ordinance Rezoning: 512 E. 18<sup>th</sup> Street from M-2, Heavy Manufacturing district to the C-3, Highway Commercial district. (City Planner Tom Coots) **Public Hearing/First Reading** 

City Planner Tom Coots stated this was a request for rezoning from M-2 to C-3 to put in a baseball training facility.

Mayor Magdits opened the Public Hearing at 6:52 P.M. He asked if any citizen present living within 185 feet of the property wanted to speak for or against the zoning; there were none. He asked if any citizen present living further than 185 feet of the property wanted to speak for or against the zoning. Johnny Jones from 206 Brookridge spoke in support of the change. The Public Hearing was closed at 6:54 P.M.

City Counselor Carolyn Buschjost read the proposed Ordinance for its first reading by title: ORDINANCE NO: AN ORDINANCE TO APPROVE THE RE-ZONING OF 512 E 18<sup>TH</sup> STREET FROM M-2, HEAVY MANUFACTURING TO C-3, HIGHWAY COMMERCIAL DISTRICT (ZON21-01)