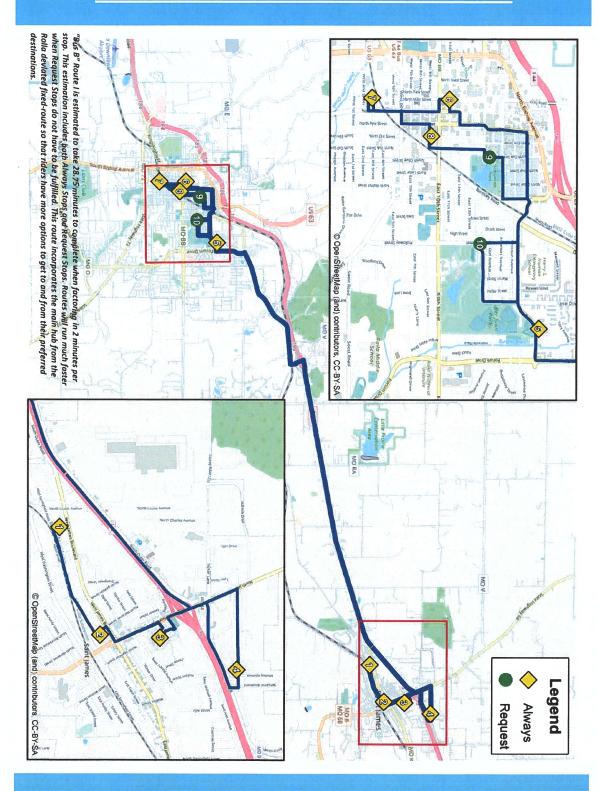

ED STOPS**: Riders may request to board or deboard the bus at safe, legal stops up to ¼ of a mile from

## DEVIATED FIXED-ROUTE

MRPC designed a deviated fixed-route based on the needs of the community identified in survey results.

- "Bus A" will run on the hour, every hour boarding and deboarding at a designated boarding hub.
- Shoppers Center, MO Job Center, Plazas on Forum & Highway 72 Westside Marketplace, Phelps Health Hospital, Walmart, Southside
- "Bus B" will run on a longer loop, connecting the city of St. James to Rolla
- 3 variations of "Bus B" route
- Geared towards stops downtown and cover locations such as Rolla City Hall and RMU, the post office, MS&T campus, and County Courthouse

# BUS A PROPOSED ROUTE



耳,8.17

## BUS B PROPOSED ROUTE

#### "BUS B" – ST. JAMES ROUTE 1



813.1年

## BUS B PROPOSED ROUTE

#### "BUS B" – ST. JAMES ROUTE 2



## BUS B PROPOSED ROUTE

#### "BUS B" – ST. JAMES ROUTE 3



# CONCLUSIONS

connect Salem and St. James to the main route required to uphold a viable schedule for riders in the study area to help Initial analysis of the draft route determined that two loops would be

- "Bus A" Main Route
- "Bus B" Secondary Route has overlap with Main Route

"Bus B" - Three possible routes identified as I, II, III

- Potential pick up in Salem and bring them to Rolla 1st stop of day
- Complete a short loop from St. James to Rolla throughout the day
- Potential end of day route from Rolla to Salem

for "Bus B" based on timing, locations and need. MRPC staff has determined that Route III would likely be the best option



# OFFICE LOCATIO