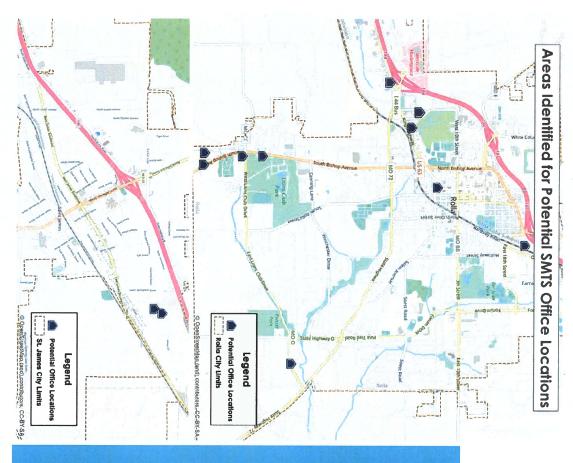

T. JAMES ROUTE 1



813.1年

## BUS B PROPOSED ROUTE

#### "BUS B" – ST. JAMES ROUTE 2



## BUS B PROPOSED ROUTE

#### "BUS B" – ST. JAMES ROUTE 3



# CONCLUSIONS

connect Salem and St. James to the main route required to uphold a viable schedule for riders in the study area to help Initial analysis of the draft route determined that two loops would be

- "Bus A" Main Route
- "Bus B" Secondary Route has overlap with Main Route

"Bus B" - Three possible routes identified as I, II, III

- Potential pick up in Salem and bring them to Rolla 1st stop of day
- Complete a short loop from St. James to Rolla throughout the day
- Potential end of day route from Rolla to Salem

for "Bus B" based on timing, locations and need. MRPC staff has determined that Route III would likely be the best option



# OFFICE LOCATIONS

- storage/maintenance shed. SMTS' needs for small office area, covered \* 12 locations were suggested based on parking, wash bay area, and bus
- \* 10 sites in Rolla
- \* 2 sites in St. James
- \* After consulting with SMTS, 6 locations were available for rent/purchase and are being considered for their main office location.

# FOR SMIS?

SMTS Director of Operations \* Ginny Smith \*

# APRIL MATERIALS COLLECTED & SHIPPED FROM RECYCLING CENTER

(Based on Calendar Year)

| The second secon |           |           | /         |              |              |              |
|--------------------------------------------------------------------------------------------------------------------------------------------------------------------------------------------------------