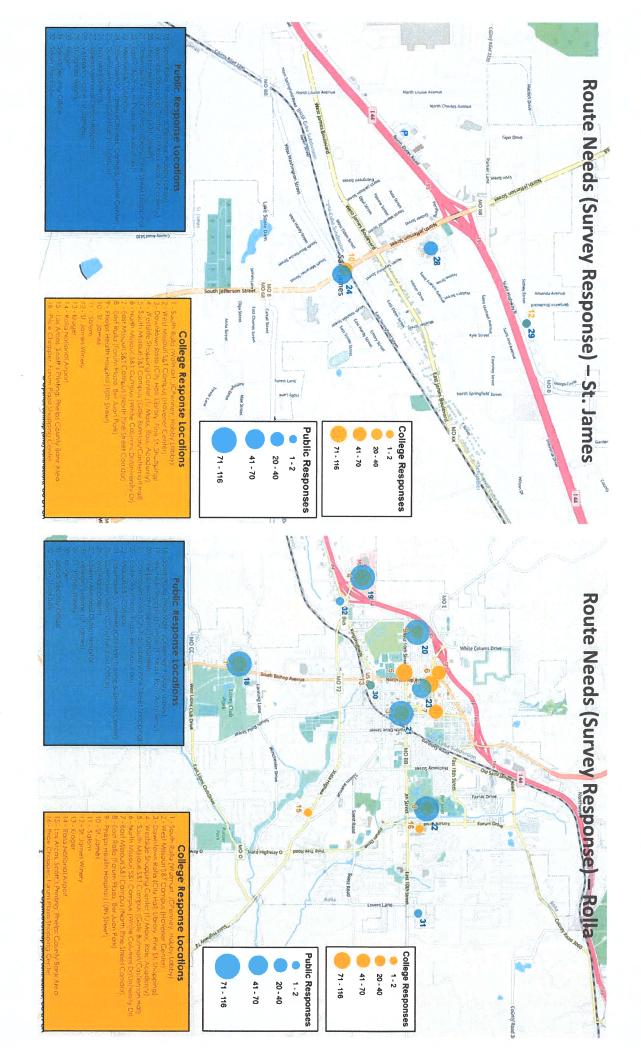

ENSE** 

31%

88.7%

HAS A VALID

10%

DO NOT RESIDE OF RESPONDENTS WITH ANYONE THAT







OF COLLEGE

84.9%

**OFF CAMPUS** RESPONDENTS LIVE



**TO A RELIABLE NOT HAVE ACCESS** OF COLLEGE **RESPONDENTS DO** 

**OF RESPONDENTS DO NOT HAVE A** 

> STUDENTS ARE OF COLLEGE

**EMPLOYED** OFF CAMPUS

**AT HOME** 

RELIABLE VEHICLE

**9.5% DROVE 59.5% WALKED 2.4% UBERED** STUDENT COMMUTE:

VEHICLE



# COLLEGE & UNIVERSITIES IN STUDY AREA



The City of Rolla is home to 6 different colleges & universities.

- Science and Technology (MS&T), as well as five other colleges. \* Rolla is home to Missouri University of
- student respondents did not have access to \* College Survey results showed that 31% of reliable transportation.
- to class and work. \* 59.5% of college survey respondents walked





### DEMAND FOR PUBLIC TRANSIT POPULATIONS WITH HIGHEST

most. Based on study area demographics & survey results, MRPC designed potential of benefitting and improving the lives of these residents the high number of these residents, MRPC prioritized stops that had the routes based on populations that seek public transit the most. Due to the

- Low-income families and households
- Aging population (65+ years of age)
- College and university students

### **STOP TYPES:**

continue their destination on other routes when applicable. There is no charge when immediately transferring from one bus to the other, but the usual fare is collected when boarding a later bus, such as after shopping **TRANSFER STOP**: Transfer Stop is a system where Bus A and Bus B meet every 30 minutes so riders may

t