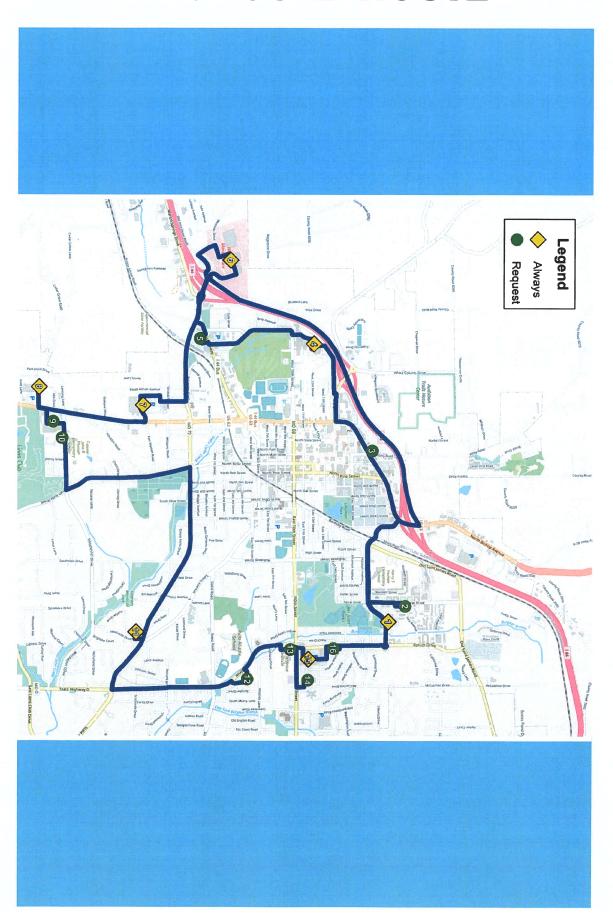

must be made at least one day in advance. Deviated Stops are **DEVIATED STOPS**: Riders may request to board or deboard the bus at safe, legal stops up to ¼ of a mile from

## DEVIATED FIXED-ROUTE

MRPC designed a deviated fixed-route based on the needs of the community identified in survey results.

- "Bus A" will run on the hour, every hour boarding and deboarding at a designated boarding hub.
- Shoppers Center, MO Job Center, Plazas on Forum & Highway 72 Westside Marketplace, Phelps Health Hospital, Walmart, Southside
- "Bus B" will run on a longer loop, connecting the city of St. James to Rolla
- 3 variations of "Bus B" route
- Geared towards stops downtown and cover locations such as Rolla City Hall and RMU, the post office, MS&T campus, and County Courthouse

# BUS A PROPOSED ROUTE



耳,8.17

## BUS B PROPOSED ROUTE

#### "BUS B" – ST. JAMES ROUTE 1



813.1年

## BUS B PROPOSED ROUTE

#### "BUS B" – ST. JAMES ROUTE 2



## BUS B PROPOSED ROUTE

#### "BUS B" – ST. JAMES ROUTE 3



# CONCLUSIONS

connect Salem and St. James to the main route required to uphold a viable schedule for riders in the study area to help Initial analysis of the draft route determined that two loops would be

- "Bus A" Main Route
- "Bus B" Secondary Route has overlap with Main Route

"Bus B" - Three possible routes identified as I, II, III

- Potential pick up in Salem and bring them to Rolla 1st stop of day
- Complete a short loop from St. James to Rolla throughout the day
- Potential end of day route from Rolla to Salem

for "Bus B" based on timing, locations and need. MRPC staff has determin