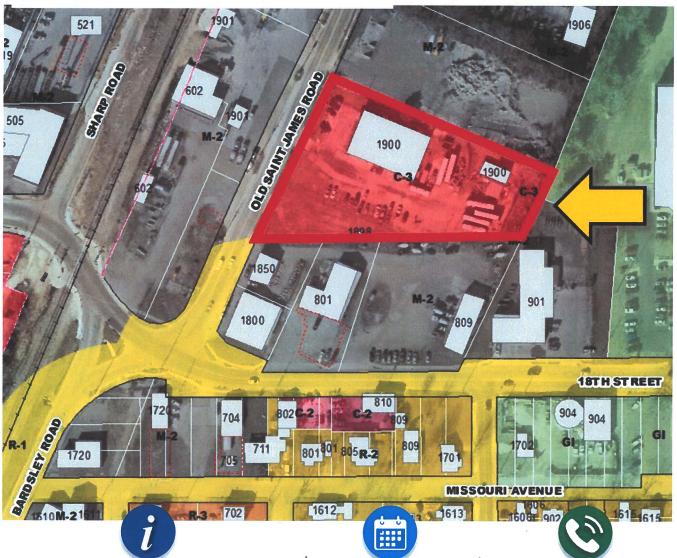

### V. OLD BUSINESS -

A. Ordinance allowing the rezoning of 1898 Old Saint James Rd from C-3, Highway Commercial district to the M-1, Light Manufacturing district. (City Planner Tom Coots) Final Reading

### I. PUBLIC HEARINGS -

A. Public Hearing and First Reading of ordinance allowing the rezoning of 1898 Old Saint James Rd from C-3, Highway Commercial district to the M-1, Light Manufacturing district. (City Planner Tom Coots) This property was denied a CUP by City Council previously and then reconsidered and approved by City Council in April of 2022. One of the approved conditions was that the applicant seek rezoning of the property to address concerns about the tower height.

Mayor Magdits officially opened the Public Hearing at 6:35 pm. There were none living within 185 feet of the proposed area that spoke either for or against the rezoning. There were none living outside of the 185 foot area that spoke in favor of the rezoning. Attorney Zach Buchheit with Stinson Law spoke against the rezoning, stating the rezoning was improper and didn't align with the purpose and intent of the City Code. Robert Hazel of Ward 3 stated that he wasn't against a tower but he was against its proposed location near the school. With no further comments, the hearing was closed at 6:49pm. City Counselor Carolyn Buschjost read the proposed ordinance for its first reading by, by title: AN ORDINANCE TO APPROVE THE RE-ZONING OF 1898 OLD SAINT JAMES RD FROM THE C-3, HIGHWAY COMMERCIAL DISTRICT TO THE M-1, LIGHT MANUFACTURING DISTRICT.