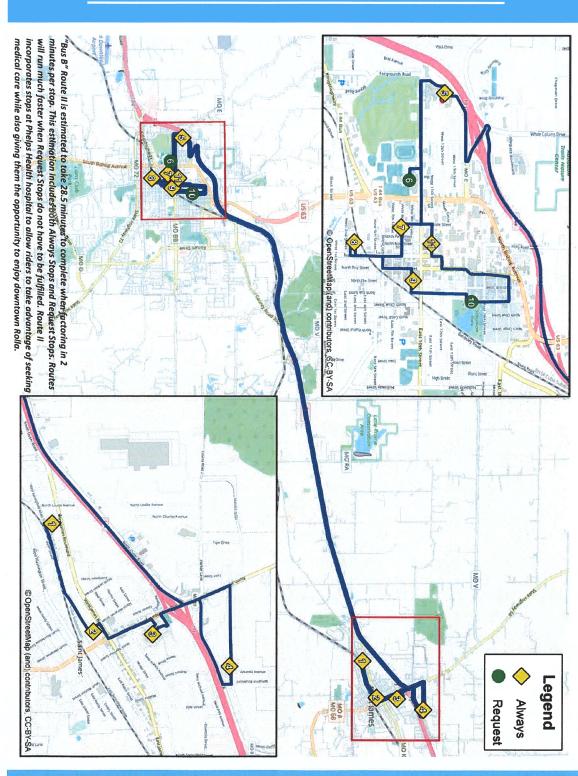

egal stops up to ¼ of a mile from

## DEVIATED FIXED-ROUTE

MRPC designed a deviated fixed-route based on the needs of the community identified in survey results.

- "Bus A" will run on the hour, every hour boarding and deboarding at a designated boarding hub.
- Shoppers Center, MO Job Center, Plazas on Forum & Highway 72 Westside Marketplace, Phelps Health Hospital, Walmart, Southside
- "Bus B" will run on a longer loop, connecting the city of St. James to Rolla
- 3 variations of "Bus B" route
- Geared towards stops downtown and cover locations such as Rolla City Hall and RMU, the post office, MS&T campus, and County Courthouse

# BUS A PROPOSED ROUTE



耳,8.17

## BUS B PROPOSED ROUTE

#### "BUS B" – ST. JAMES ROUTE 1



813.1年

## BUS B PROPOSED ROUTE

#### "BUS B" – ST. JAMES ROUTE 2



## BUS B PROPOSED ROUTE

#### "BUS B" – ST. JAMES ROUTE 3



# CONCLUSIONS

connect Salem and St. James to the main route required to uphold a viable schedule for riders in the study area to help Initial analysis of the draft route determined that two loops would be

- "Bus A" Main Route
- "Bus B" Secondary Route has overlap with Main Route

"Bus B" - Three possible routes identified as I, II, III

- Potential pick up in Salem and bring them to Rolla 1st stop of day
- Complete a short loop from St. James to Rolla throughout the day
- Potential end of day route from Rolla to Salem

for "Bus B" based on timing, locations and need. MRPC staff has determined that Route III would likely be the best option



# OFFICE LOCATIONS

- storage/maintenance shed. SMTS' needs for small office area, co