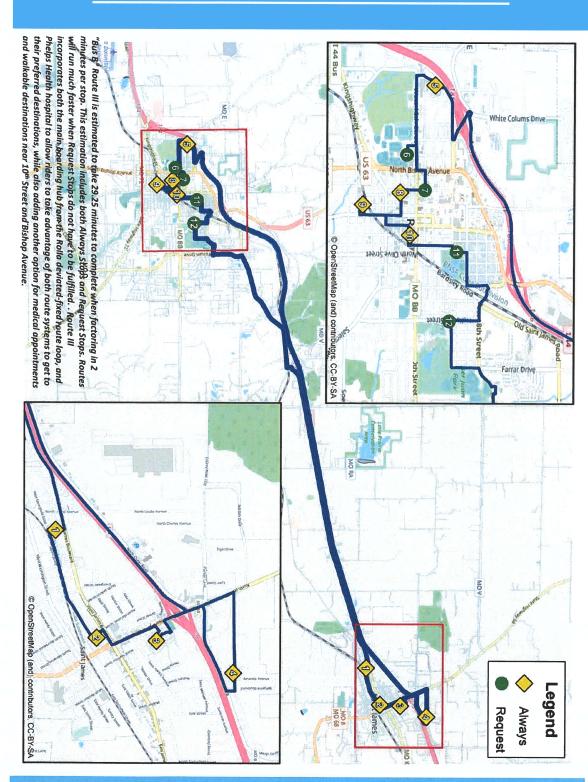

RPC designed a deviated fixed-route based on the needs of the community identified in survey results.

- "Bus A" will run on the hour, every hour boarding and deboarding at a designated boarding hub.
- Shoppers Center, MO Job Center, Plazas on Forum & Highway 72 Westside Marketplace, Phelps Health Hospital, Walmart, Southside
- "Bus B" will run on a longer loop, connecting the city of St. James to Rolla
- 3 variations of "Bus B" route
- Geared towards stops downtown and cover locations such as Rolla City Hall and RMU, the post office, MS&T campus, and County Courthouse

# BUS A PROPOSED ROUTE



耳,8.17

## BUS B PROPOSED ROUTE

#### "BUS B" – ST. JAMES ROUTE 1



813.1年

## BUS B PROPOSED ROUTE

#### "BUS B" – ST. JAMES ROUTE 2



## BUS B PROPOSED ROUTE

#### "BUS B" – ST. JAMES ROUTE 3



# CONCLUSIONS

connect Salem and St. James to the main route required to uphold a viable schedule for riders in the study area to help Initial analysis of the draft route determined that two loops would be

- "Bus A" Main Route
- "Bus B" Secondary Route has overlap with Main Route

"Bus B" - Three possible routes identified as I, II, III

- Potential pick up in Salem and bring them to Rolla 1st stop of day
- Complete a short loop from St. James to Rolla throughout the day
- Potential end of day route from Rolla to Salem

for "Bus B" based on timing, locations and need. MRPC staff has determined that Route III would likely be the best option



# OFFICE LOCATIONS

- storage/maintenance shed. SMTS' needs for small office area, covered \* 12 locations were suggested based on parking, wash b