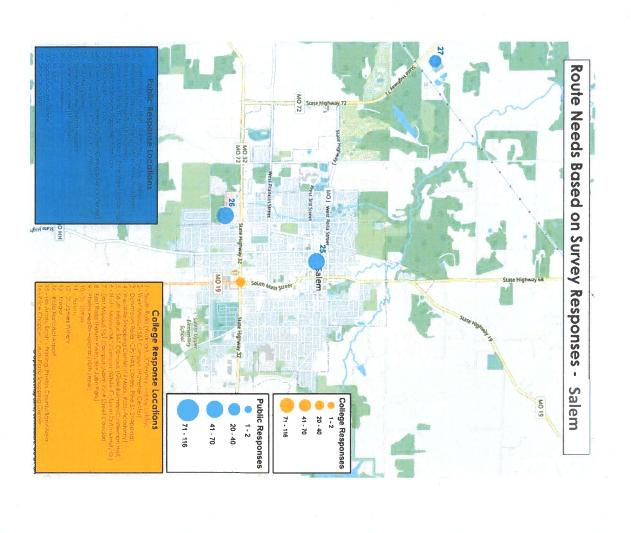

SE** 

31%

88.7%

HAS A VALID

10%

DO NOT RESIDE OF RESPONDENTS WITH ANYONE THAT







OF COLLEGE

84.9%

**OFF CAMPUS** RESPONDENTS LIVE



**TO A RELIABLE NOT HAVE ACCESS** OF COLLEGE **RESPONDENTS DO** 

**OF RESPONDENTS DO NOT HAVE A** 

> STUDENTS ARE OF COLLEGE

**EMPLOYED** OFF CAMPUS

**AT HOME** 

RELIABLE VEHICLE

**9.5% DROVE 59.5% WALKED 2.4% UBERED** STUDENT COMMUTE:

VEHICLE



# COLLEGE & UNIVERSITIES IN STUDY AREA



The City of Rolla is home to 6 different colleges & universities.

- Science and Technology (MS&T), as well as five other colleges. \* Rolla is home to Missouri University of
- student respondents did not have access to \* College Survey results showed that 31% of reliable transportation.
- to class and work. \* 59.5% of college survey respondents walked





### DEMAND FOR PUBLIC TRANSIT POPULATIONS WITH HIGHEST

most. Based on study area demographics & survey results, MRPC designed potential of benefitting and improving the lives of these residents the high number of these residents, MRPC prioritized stops that had the routes based on populations that seek public transit the most. Due to the

- Low-income families and households
- Aging population (65+ years of age)
- College and university students

### **STOP TYPES:**

continue their destination on other routes when applicable. There is no charge when immediately transferring from one bus to the other, but the usual fare is collected when boarding a later bus, such as after shopping **TRANSFER STOP**: Transfer Stop is a system where Bus A and Bus B meet every 30 minutes so riders may

the