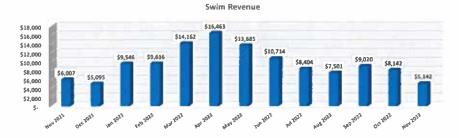

)  | \$ (33,497) | \$ (33,471) | \$ (36,108) | \$ (31,514) |
| Dues per Billatik Member    | \$28.0      | \$25.0      | \$24.2      | \$24.4      | \$27.9      | 524.2       | \$25.0      | \$25.2      | \$25.7      | \$24.8      | 523.8       | \$25.4      | \$24.7      | 525.4       | \$26.0      |
| Swim Revenue                | 5 6,956     | \$ 7.901    | \$ 6,007    | \$ 5,095    | \$ 9,546    | \$ 9,616    | \$ 14,162   | \$ 16,463   | \$ 13,685   | \$ 10,714   | \$ B.404    | \$ 7,501    | \$ 9,020 (  | 5 8,142     | 5 5.142     |
| Membership Ques             | 5 38,529    | \$ 38,597   | 5 39,625    | 5 40,810    | 5 46,816    | \$ 46,028   | 5 48,771    | \$ 49,459   | \$ 51,177   | 5 50,504    | 5 49 138    | \$ 51,061   | \$ 50,746   | \$ 52,505   | \$ 53,581   |

















## TUESDAY, DECEMBER 20 @ 1:30 P.M. MEMBERS AND OTHERS IN ATTENDANCE

Tom Coots, Com. Dev. Steve Flowers, Com. Dev. Jeff Breen, Fire Sarah West, Com. Dev. Simon Yoakum, Parks & Rec Dale Brown, RMU

#### **NEW BUSINESS:**

1. <u>SUB22-09:</u> Final Plat of Blue's Lake No. 12 and vacation of Joan Dr and certain easements.

Coots need an exhibit showing what the applicant plans on vacating. They are proposing to vacate the ROW for Joan Drive; that will need a legal description.

Flowers the proposed easements don't extend all the way to Bridge School Road.

**Brown** the plat document shows they are vacating all existing easements and maintaining an easement in the northwest corner of the lot. The applicant is proposing a 20 foot water easement to the north and south, and sewer easements