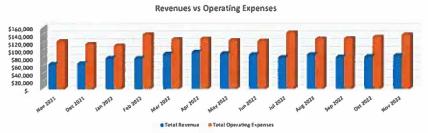

,133)  | \$ (33,497) | \$ (33,471) | \$ (36,108) | \$ (31,514) |
| Dues per Billatik Member    | \$28.0      | \$25.0      | \$24.2      | \$24.4      | \$27.9      | 524.2       | \$25.0      | \$25.2      | \$25.7      | \$24.8      | 523.8       | \$25.4      | \$24.7      | 525.4       | \$26.0      |
| Swim Revenue                | 5 6,956     | \$ 7.901    | \$ 6,007    | \$ 5,095    | \$ 9,546    | \$ 9,616    | \$ 14,162   | \$ 16,463   | \$ 13,685   | \$ 10,714   | \$ B.404    | \$ 7,501    | \$ 9,020 (  | 5 8,142     | 5 5.142     |
| Membership Ques             | 5 38,529    | \$ 38,597   | 5 39,625    | 5 40,810    | 5 46,816    | \$ 46,028   | 5 48,771    | \$ 49,459   | \$ 51,177   | 5 50,504    | 5 49 138    | \$ 51,061   | \$ 50,746   | \$ 52,505   | \$ 53,581   |

















## TUESDAY, DECEMBER 20 @ 1:30 P.M. MEMBERS AND OTHERS IN ATTENDANCE

Tom Coots, Com. Dev. Steve Flowers, Com. Dev. Jeff Breen, Fire Sarah West, Com. Dev. Simon Yoakum, Parks & Rec Dale Brown, RMU

#### **NEW BUSINESS:**

1. <u>SUB22-09:</u> Final Plat of Blue's Lake No. 12 and vacation of Joan Dr and certain easements.

Coots need an exhibit showing what the applicant plans on vacating. They are proposing to vacate the ROW for Joan Drive; that will need a legal description.

Flowers the proposed easements don't extend all the way to Bridge School Road.

**Brown** the plat document shows they are vacating all existing easements and maintaining an easement in the northwest corner of the lot. The applicant is proposing a 20 foot water easement to the north and south, and sewer easeme