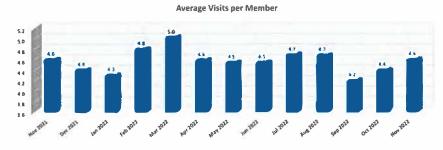

35,133)  | \$ (33,497) | \$ (33,471) | \$ (36,108) | \$ (31,514) |
| Dues per Billatik Member    | \$28.0      | \$25.0      | \$24.2      | \$24.4      | \$27.9      | 524.2       | \$25.0      | \$25.2      | \$25.7      | \$24.8      | 523.8       | \$25.4      | \$24.7      | 525.4       | \$26.0      |
| Swim Revenue                | 5 6,956     | \$ 7.901    | \$ 6,007    | \$ 5,095    | \$ 9,546    | \$ 9,616    | \$ 14,162   | \$ 16,463   | \$ 13,685   | \$ 10,714   | \$ B.404    | \$ 7,501    | \$ 9,020 (  | 5 8,142     | 5 5.142     |
| Membership Ques             | 5 38,529    | \$ 38,597   | 5 39,625    | 5 40,810    | 5 46,816    | \$ 46,028   | 5 48,771    | \$ 49,459   | \$ 51,177   | 5 50,504    | 5 49 138    | \$ 51,061   | \$ 50,746   | \$ 52,505   | \$ 53,581   |

















## TUESDAY, DECEMBER 20 @ 1:30 P.M. MEMBERS AND OTHERS IN ATTENDANCE

Tom Coots, Com. Dev. Steve Flowers, Com. Dev. Jeff Breen, Fire Sarah West, Com. Dev. Simon Yoakum, Parks & Rec Dale Brown, RMU

#### **NEW BUSINESS:**

1. <u>SUB22-09:</u> Final Plat of Blue's Lake No. 12 and vacation of Joan Dr and certain easements.

Coots need an exhibit showing what the applicant plans on vacating. They are proposing to vacate the ROW for Joan Drive; that will need a legal description.

Flowers the proposed easements don't extend all the way to Bridge School Road.

**Brown** the plat document shows they are vacating all existing easements and maintaining an easement in the northwest corner of the lot. The applicant is proposing a 20 foot water easement to the north and south, and sewer ease