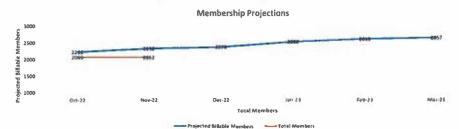

| 5 (35,133)  | \$ (33,497) | \$ (33,471) | \$ (36,108) | \$ (31,514) |
| Dues per Billatik Member    | \$28.0      | \$25.0      | \$24.2      | \$24.4      | \$27.9      | 524.2       | \$25.0      | \$25.2      | \$25.7      | \$24.8      | 523.8       | \$25.4      | \$24.7      | 525.4       | \$26.0      |
| Swim Revenue                | 5 6,956     | \$ 7.901    | \$ 6,007    | \$ 5,095    | \$ 9,546    | \$ 9,616    | \$ 14,162   | \$ 16,463   | \$ 13,685   | \$ 10,714   | \$ B.404    | \$ 7,501    | \$ 9,020 (  | 5 8,142     | 5 5.142     |
| Membership Ques             | 5 38,529    | \$ 38,597   | 5 39,625    | 5 40,810    | 5 46,816    | \$ 46,028   | 5 48,771    | \$ 49,459   | \$ 51,177   | 5 50,504    | 5 49 138    | \$ 51,061   | \$ 50,746   | \$ 52,505   | \$ 53,581   |

















## TUESDAY, DECEMBER 20 @ 1:30 P.M. MEMBERS AND OTHERS IN ATTENDANCE

Tom Coots, Com. Dev. Steve Flowers, Com. Dev. Jeff Breen, Fire Sarah West, Com. Dev. Simon Yoakum, Parks & Rec Dale Brown, RMU

#### **NEW BUSINESS:**

1. <u>SUB22-09:</u> Final Plat of Blue's Lake No. 12 and vacation of Joan Dr and certain easements.

Coots need an exhibit showing what the applicant plans on vacating. They are proposing to vacate the ROW for Joan Drive; that will need a legal description.

Flowers the proposed easements don't extend all the way to Bridge School Road.

**Brown** the plat document shows they are vacating all existing easements and maintaining an easement in the northwest corner of the lot. The applicant is proposing a 20 foot water easement to the north and south, and sewe