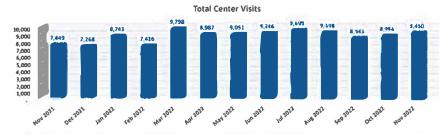

(35,133)  | \$ (33,497) | \$ (33,471) | \$ (36,108) | \$ (31,514) |
| Dues per Billatik Member    | \$28.0      | \$25.0      | \$24.2      | \$24.4      | \$27.9      | 524.2       | \$25.0      | \$25.2      | \$25.7      | \$24.8      | 523.8       | \$25.4      | \$24.7      | 525.4       | \$26.0      |
| Swim Revenue                | 5 6,956     | \$ 7.901    | \$ 6,007    | \$ 5,095    | \$ 9,546    | \$ 9,616    | \$ 14,162   | \$ 16,463   | \$ 13,685   | \$ 10,714   | \$ B.404    | \$ 7,501    | \$ 9,020 (  | 5 8,142     | 5 5.142     |
| Membership Ques             | 5 38,529    | \$ 38,597   | 5 39,625    | 5 40,810    | 5 46,816    | \$ 46,028   | 5 48,771    | \$ 49,459   | \$ 51,177   | 5 50,504    | 5 49 138    | \$ 51,061   | \$ 50,746   | \$ 52,505   | \$ 53,581   |

















## TUESDAY, DECEMBER 20 @ 1:30 P.M. MEMBERS AND OTHERS IN ATTENDANCE

Tom Coots, Com. Dev. Steve Flowers, Com. Dev. Jeff Breen, Fire Sarah West, Com. Dev. Simon Yoakum, Parks & Rec Dale Brown, RMU

#### **NEW BUSINESS:**

1. <u>SUB22-09:</u> Final Plat of Blue's Lake No. 12 and vacation of Joan Dr and certain easements.

Coots need an exhibit showing what the applicant plans on vacating. They are proposing to vacate the ROW for Joan Drive; that will need a legal description.

Flowers the proposed easements don't extend all the way to Bridge School Road.

**Brown** the plat document shows they are vacating all existing easements and maintaining an easement in the northwest corner of the lot. The applicant is proposing a 20 foot water easement to the north and south, and sewer ea