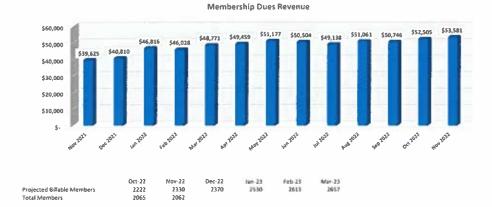

| \$ (33,497) | \$ (33,471) | \$ (36,108) | \$ (31,514) |
| Dues per Billatik Member    | \$28.0      | \$25.0      | \$24.2      | \$24.4      | \$27.9      | 524.2       | \$25.0      | \$25.2      | \$25.7      | \$24.8      | 523.8       | \$25.4      | \$24.7      | 525.4       | \$26.0      |
| Swim Revenue                | 5 6,956     | \$ 7.901    | \$ 6,007    | \$ 5,095    | \$ 9,546    | \$ 9,616    | \$ 14,162   | \$ 16,463   | \$ 13,685   | \$ 10,714   | \$ B.404    | \$ 7,501    | \$ 9,020 (  | 5 8,142     | 5 5.142     |
| Membership Ques             | 5 38,529    | \$ 38,597   | 5 39,625    | 5 40,810    | 5 46,816    | \$ 46,028   | 5 48,771    | \$ 49,459   | \$ 51,177   | 5 50,504    | 5 49 138    | \$ 51,061   | \$ 50,746   | \$ 52,505   | \$ 53,581   |

















## TUESDAY, DECEMBER 20 @ 1:30 P.M. MEMBERS AND OTHERS IN ATTENDANCE

Tom Coots, Com. Dev. Steve Flowers, Com. Dev. Jeff Breen, Fire Sarah West, Com. Dev. Simon Yoakum, Parks & Rec Dale Brown, RMU

#### **NEW BUSINESS:**

1. <u>SUB22-09:</u> Final Plat of Blue's Lake No. 12 and vacation of Joan Dr and certain easements.

Coots need an exhibit showing what the applicant plans on vacating. They are proposing to vacate the ROW for Joan Drive; that will need a legal description.

Flowers the proposed easements don't extend all the way to Bridge School Road.

**Brown** the plat document shows they are vacating all existing easements and maintaining an easement in the northwest corner of the lot. The applicant is proposing a 20 foot water easement to the north and south, and sewer easements al