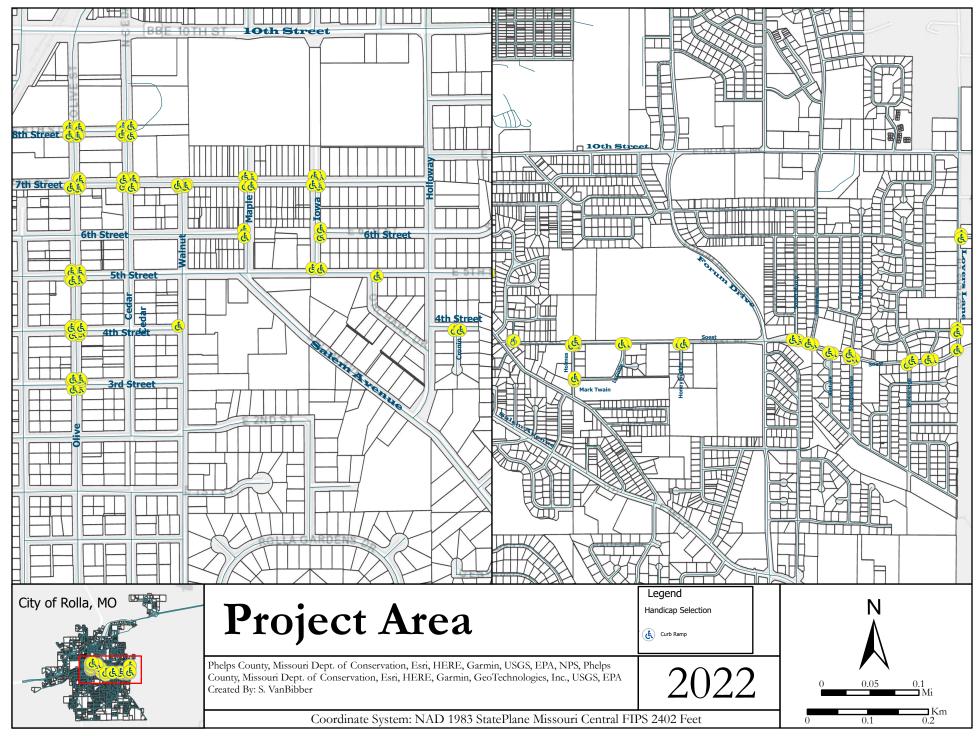

#### VI. NEW BUSINESS -

- A. **Resolution** to allow the application for a Transportation Alternatives Grant (TAP) to construct approximately 75 ADA compliant curb ramps. (Interim Public Works Director Darin Pryor) **Motion**
- B. Ordinance to correct an error with program agreement TAP-9901(532) which will install sidewalks along State Route E. (Interim Public Works Director Darin Pryor) First & Final Reading Requested
- C. Discussion on Amendment 3 (recreational marijuana) and Impacts. (City Administrator John Butz)