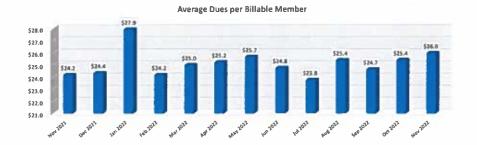

33)  | \$ (33,497) | \$ (33,471) | \$ (36,108) | \$ (31,514) |
| Dues per Billatik Member    | \$28.0      | \$25.0      | \$24.2      | \$24.4      | \$27.9      | 524.2       | \$25.0      | \$25.2      | \$25.7      | \$24.8      | 523.8       | \$25.4      | \$24.7      | 525.4       | \$26.0      |
| Swim Revenue                | 5 6,956     | \$ 7.901    | \$ 6,007    | \$ 5,095    | \$ 9,546    | \$ 9,616    | \$ 14,162   | \$ 16,463   | \$ 13,685   | \$ 10,714   | \$ B.404    | \$ 7,501    | \$ 9,020 (  | 5 8,142     | 5 5.142     |
| Membership Ques             | 5 38,529    | \$ 38,597   | 5 39,625    | 5 40,810    | 5 46,816    | \$ 46,028   | 5 48,771    | \$ 49,459   | \$ 51,177   | 5 50,504    | 5 49 138    | \$ 51,061   | \$ 50,746   | \$ 52,505   | \$ 53,581   |

















## TUESDAY, DECEMBER 20 @ 1:30 P.M. MEMBERS AND OTHERS IN ATTENDANCE

Tom Coots, Com. Dev. Steve Flowers, Com. Dev. Jeff Breen, Fire Sarah West, Com. Dev. Simon Yoakum, Parks & Rec Dale Brown, RMU

#### **NEW BUSINESS:**

1. <u>SUB22-09:</u> Final Plat of Blue's Lake No. 12 and vacation of Joan Dr and certain easements.

Coots need an exhibit showing what the applicant plans on vacating. They are proposing to vacate the ROW for Joan Drive; that will need a legal description.

Flowers the proposed easements don't extend all the way to Bridge School Road.

**Brown** the plat document shows they are vacating all existing easements and maintaining an easement in the northwest corner of the lot. The applicant is proposing a 20 foot water easement to the north and south, and sewer easement