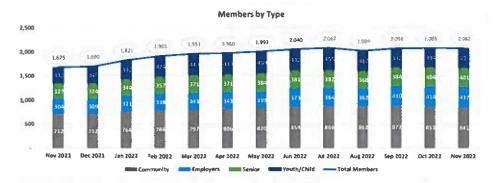

5 (35,133)  | \$ (33,497) | \$ (33,471) | \$ (36,108) | \$ (31,514) |
| Dues per Billatik Member    | \$28.0      | \$25.0      | \$24.2      | \$24.4      | \$27.9      | 524.2       | \$25.0      | \$25.2      | \$25.7      | \$24.8      | 523.8       | \$25.4      | \$24.7      | 525.4       | \$26.0      |
| Swim Revenue                | 5 6,956     | \$ 7.901    | \$ 6,007    | \$ 5,095    | \$ 9,546    | \$ 9,616    | \$ 14,162   | \$ 16,463   | \$ 13,685   | \$ 10,714   | \$ B.404    | \$ 7,501    | \$ 9,020 (  | 5 8,142     | 5 5.142     |
| Membership Ques             | 5 38,529    | \$ 38,597   | 5 39,625    | 5 40,810    | 5 46,816    | \$ 46,028   | 5 48,771    | \$ 49,459   | \$ 51,177   | 5 50,504    | 5 49 138    | \$ 51,061   | \$ 50,746   | \$ 52,505   | \$ 53,581   |

















## TUESDAY, DECEMBER 20 @ 1:30 P.M. MEMBERS AND OTHERS IN ATTENDANCE

Tom Coots, Com. Dev. Steve Flowers, Com. Dev. Jeff Breen, Fire Sarah West, Com. Dev. Simon Yoakum, Parks & Rec Dale Brown, RMU

#### **NEW BUSINESS:**

1. <u>SUB22-09:</u> Final Plat of Blue's Lake No. 12 and vacation of Joan Dr and certain easements.

Coots need an exhibit showing what the applicant plans on vacating. They are proposing to vacate the ROW for Joan Drive; that will need a legal description.

Flowers the proposed easements don't extend all the way to Bridge School Road.

**Brown** the plat document shows they are vacating all existing easements and maintaining an easement in the northwest corner of the lot. The applicant is proposing a 20 foot water easement to the north and south, and sewer