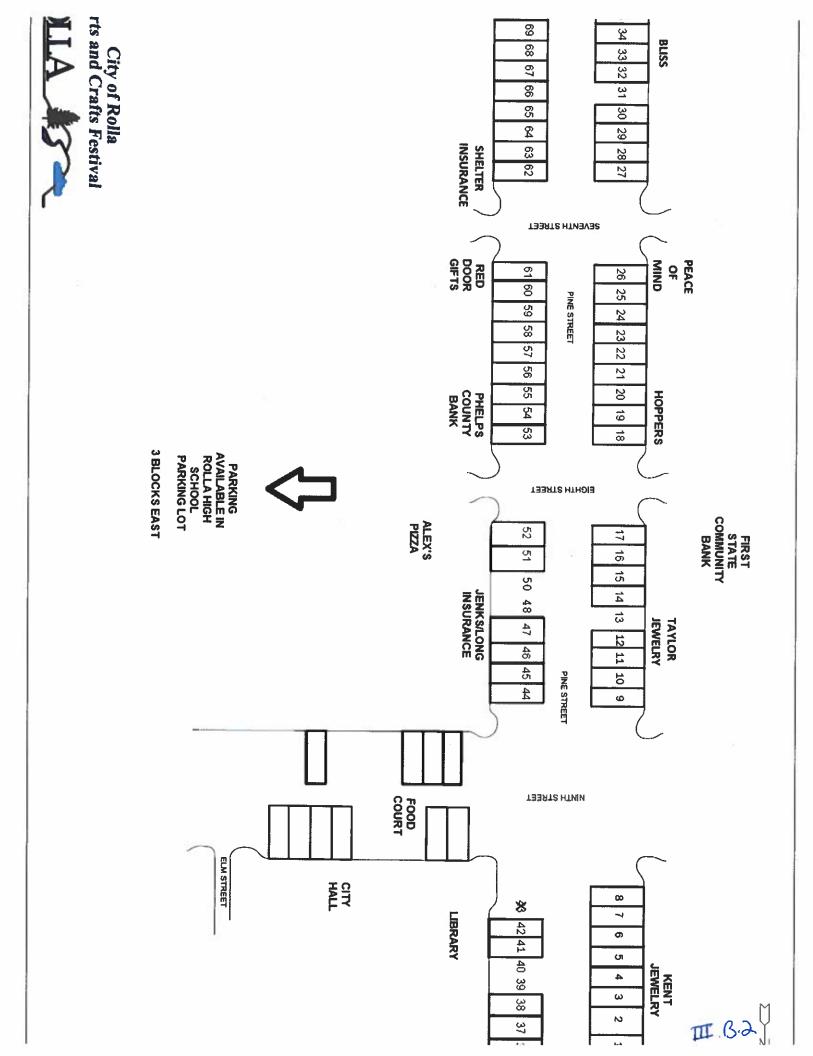

First Annual Spring Arts and Crafts Festival – April 2, 2022

Comments: A request has been made from the Rolla Downtown Business Association to close the following streets for the First Annual Spring Arts and Crafts Festival Saturday, April 2, 2022.

Pine Street from 7th Street to 10th Street.

The street will be closed from 9:00 a.m. to 3:00 p.m.