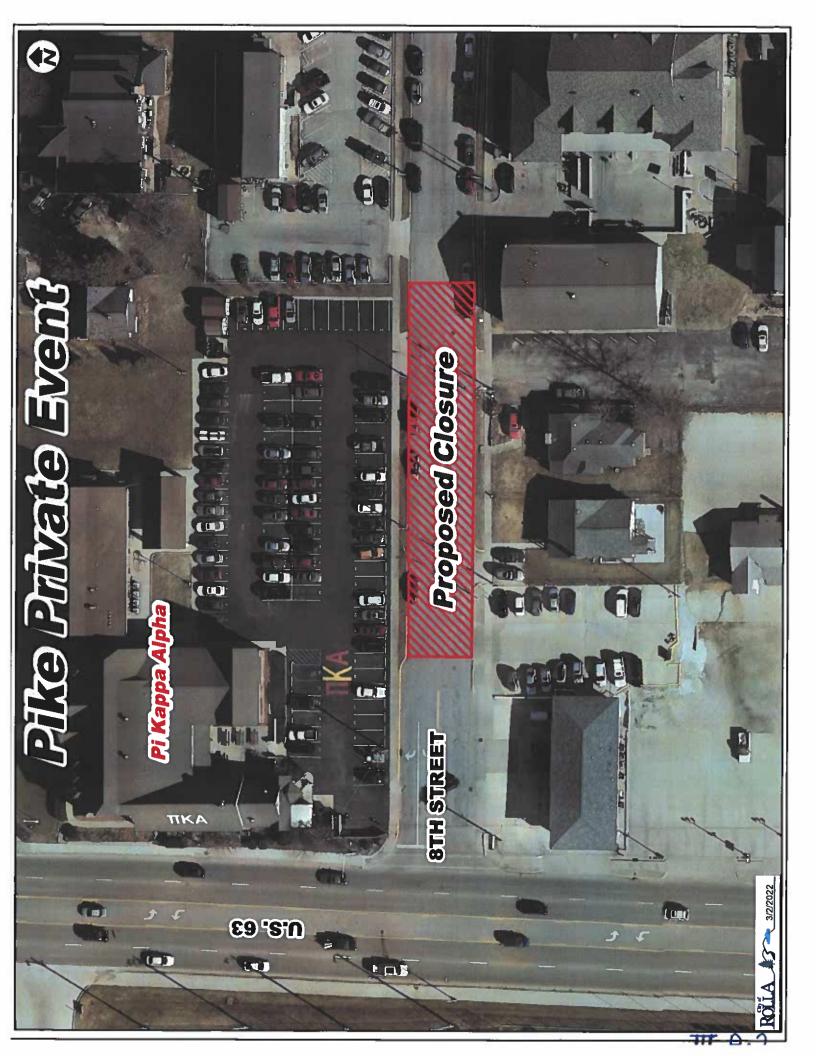

Staff also received a request from the Pike Fraternity to close a portion of 8th street for a private event. A map detailing the closure and event is included in the packet.

Location

Registration 7 am

7th & Rolla St. Downtown Rolla Cost