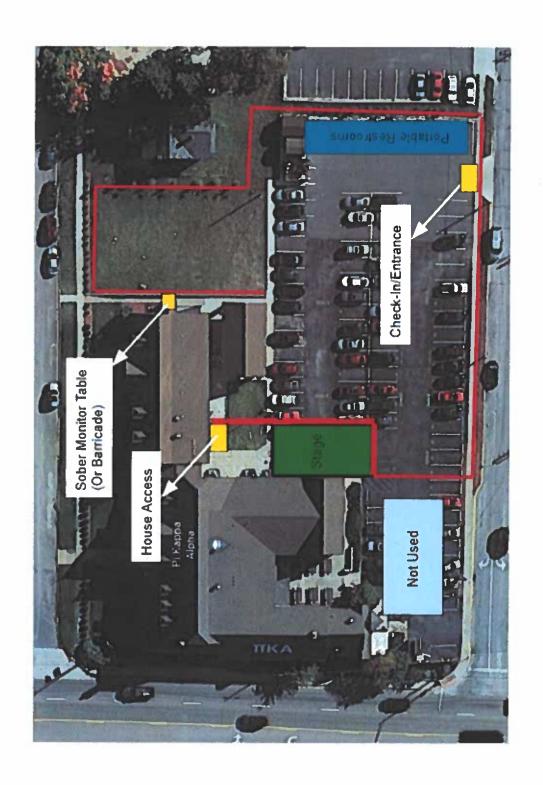

Staff also received a request from the Pike Fraternity to close a portion of 8th street for a private event. A map detailing the closure and event is included in the packet.

Location

Registration 7 am

7th & Rolla St. Downtown Rolla Cost