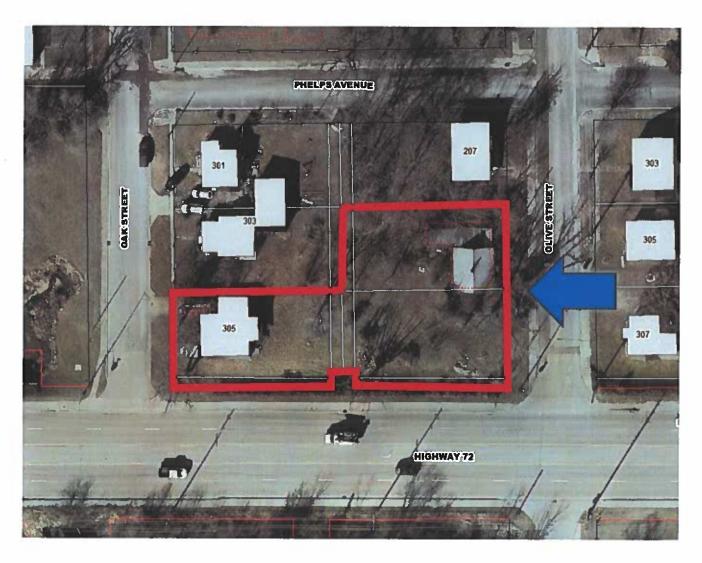

Staff also received a request from the Pike Fraternity to close a portion of 8th street for a private event. A map detailing the closure and event is included in the packet.

Location

Registration 7 am

7th & Rolla St. Downtown Rolla Cost