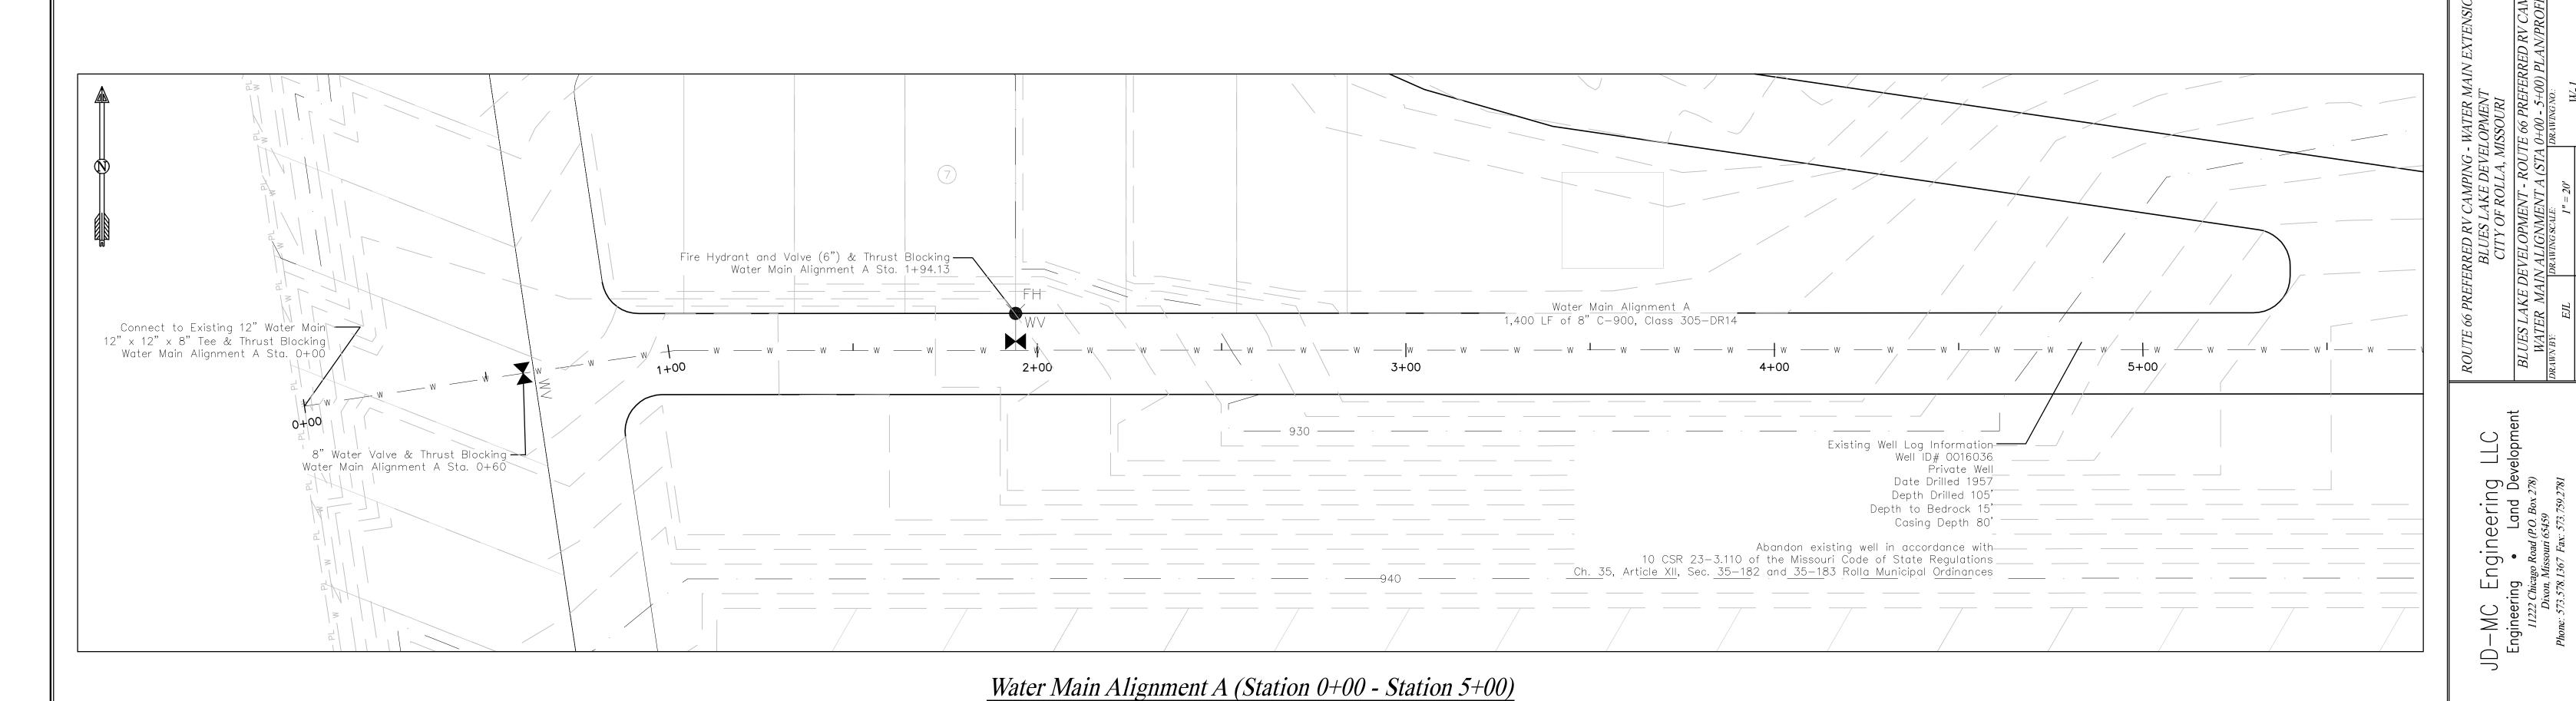

# I. <u>PUBLIC HEARINGS</u> –

A. Public Hearing and Ordinance to amend/rezone 550/650 Joan Drive from C-3, Highway Commercial to a PUD, Planned Unit Development District. (City Planner Tom Coots) This would rezone a property for a proposed RV Park with graveled drives and parking for 144 RVs. The PUD would also allow up to 6 months stays in the park, opposed to the current city code which allows for only 7 days. The Mayor opened the public hearing at 6:54. With no citizen comments either for or against the project, the public hearing was closed at 6:55 pm. Mr. Coots advised Council that city code allows for the Preliminary PUD to go to the P&Z Commission and if approved, it binds the City to certain things including the use of the property. After some discussion on this, Councilwoman Johnson commented that she would like to wait on the first reading of the ordinance until all the final information is present. A motion was made by Hall and seconded by Balch to proceed with the first reading. A roll call vote showed the following: Ayes: Mayberry, Balch, Chirban, Renaud, Steen, Kessinger, Florence, Hall, Fridley, and Higgins. Nay: Johnson. Vacancy: Bolin. City Counselor Carolyn Buschjost read the ordinance for its first reading: AN ORDINANCE TO APPROVE THE RE-ZONING OF 550/650 JOAN DRIVE FROM THE C-3, HIGHWAY COMMERCIAL DISTRICT TO A PUD, PLANNED UNIT DEVELOPMENT.