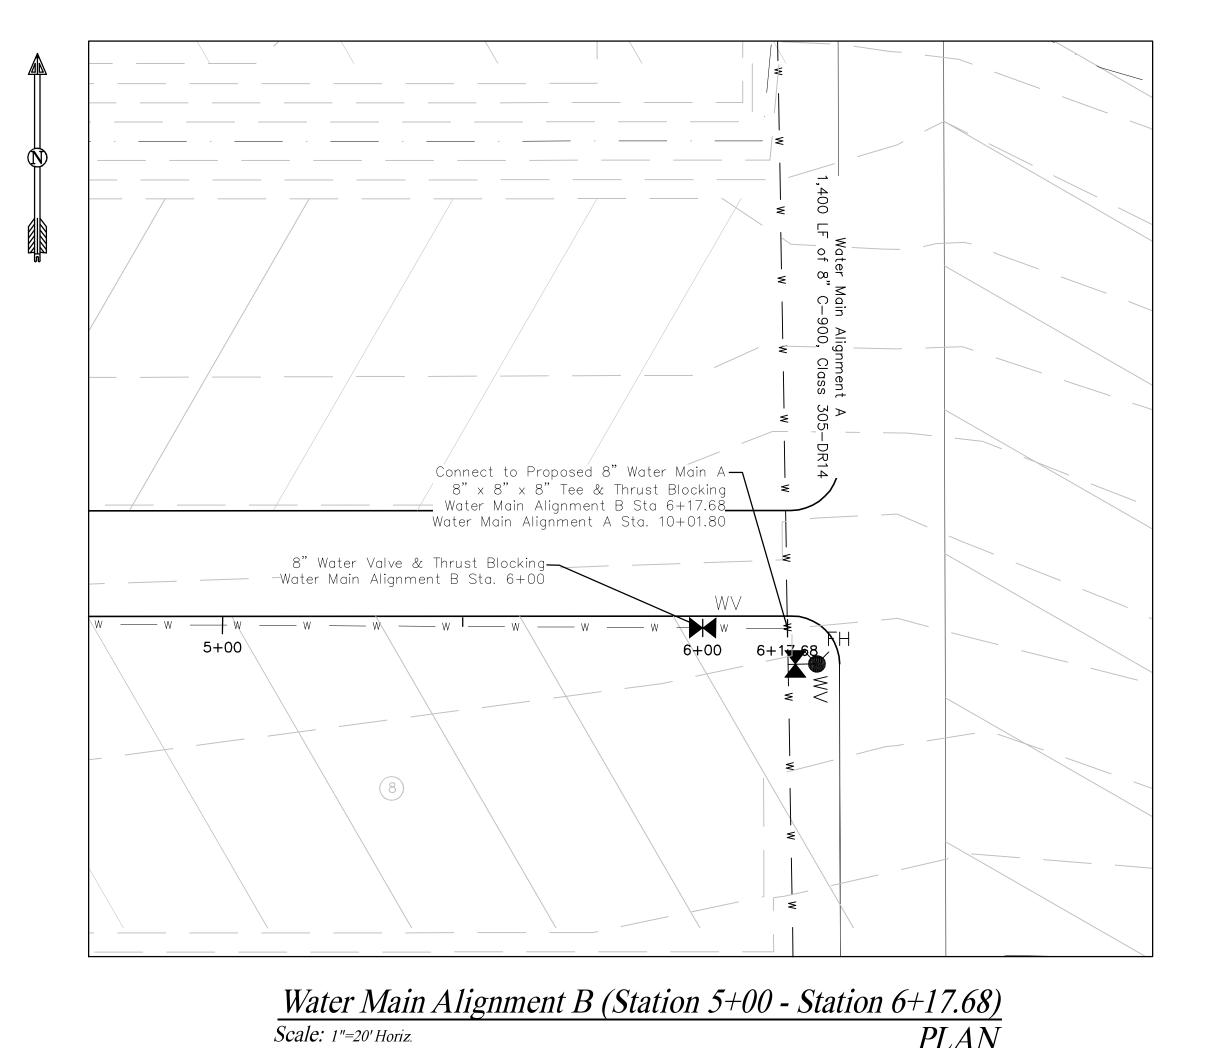

# IV. NEW BUSINESS -

A. Ordinance to allow a minor subdivision to combine three commercial lots and a portion of another lot, and vacate Joan Drive and certain easements, located at 550/650 Joan Dr. (City Planner Tom Coots) Related to the previous item I.A.1. This final plat would combine all the property to be developed into one large lot, vacate unneeded easements and right-of-way, and dedicate the known easements needed for the RV Park development. City Counselor Carolyn Buschjost read the ordinance for its first reading: AN ORDINANCE TO APPROVE THE MINOR SUBDIVISION FINAL PLAT OF BLUE'S LAKE PLAT #12: VACATING JOAN DRIVE: AND VACATING ALL EASEMENTS DEDICATED IN BLUE'S LAKE PLAT #10.