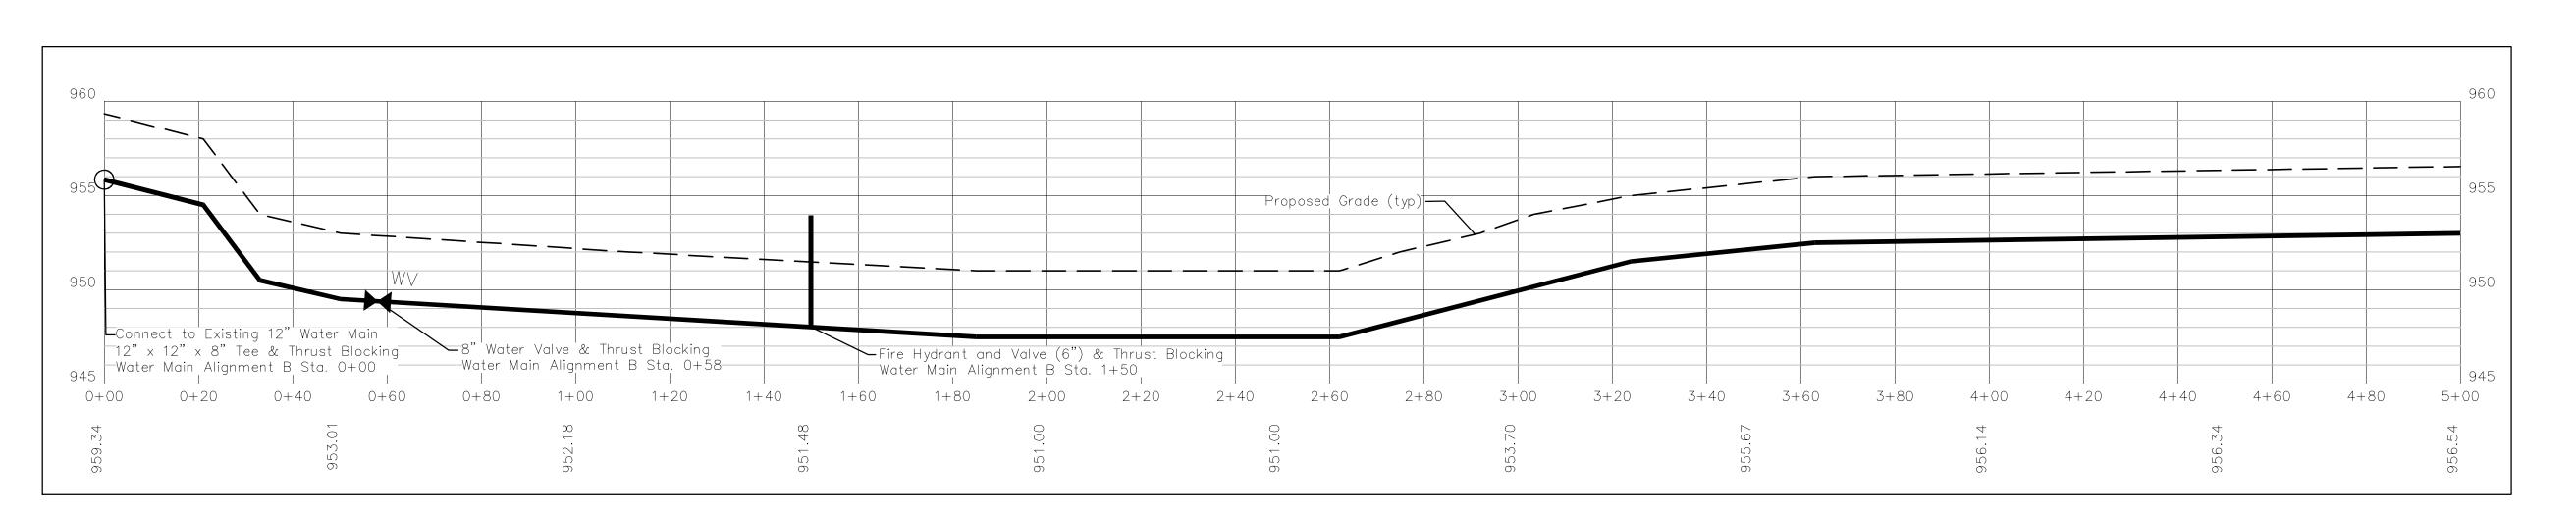

| BLUES LAKE DEVE | CITY OF ROLLA, MISSOURI | EVELOPMENT - ROUT                                     | VALIGNMENTA (STA                                       |              | I'' = 20'            | DATE: | 00/00/10 |
|                                                                                                                                                                                 |                                                         |                 |                         | • Land Development                                    | ) Koad (P.U. Box 2/8)<br>secouri 65/150                | Social Cotto | 6/ Fax: 3/3./39.2/8I |       |          |

No. DATE BY REVISION





Water Main Alignment B (Station 0+00 - Station 5+00) Scale: 1"=20' Horiz.



WATER MAIN CONSTRUCTION NOTES:

1. WATER MAIN CONSTRUCTION AND MATERIAL SHALL FOLLOW THE GENERAL SPECIFICATIONS FOR WATER MAIN CONSTRUCTION BY ROLLA MUNICIPAL UTILITIES. (APPROVED BY THE ROLLA BOARD OF PUBLIC WORKS ON APRIL 2, 2019 — EFFECTIVE APRIL 3, 2019)

2. WATER MAIN DETAILS SHALL CONFORM TO THE GENERAL DETAILS PROVIDED BY THE GENERAL SPECIFICATIONS FOR WATER MAIN CONSTRUCTION BY ROLLA MUNICIPAL UTILITIES. (APPROVED BY THE ROLLA BOARD OF PUBLIC WORKS ON APRIL 2, 2019 - EFFECTIVE APRIL 3, 2019)

Water Main Alignment B (Station 0+00 - Station 5+00)
Scale: 1"=20' Horiz.
PROFILE

Scale: 1"=20' Horiz.
1"=5' Vert.







Water Main Alignment B (Station 5+00 - Station 6+17.68)

Scale: 1"=20' Horiz.
1"=5' Vert.

PROFILE

WATER MAIN CONSTRUCTION NOTES:

1. WATER MAIN CONSTRUCTION AND MATERI