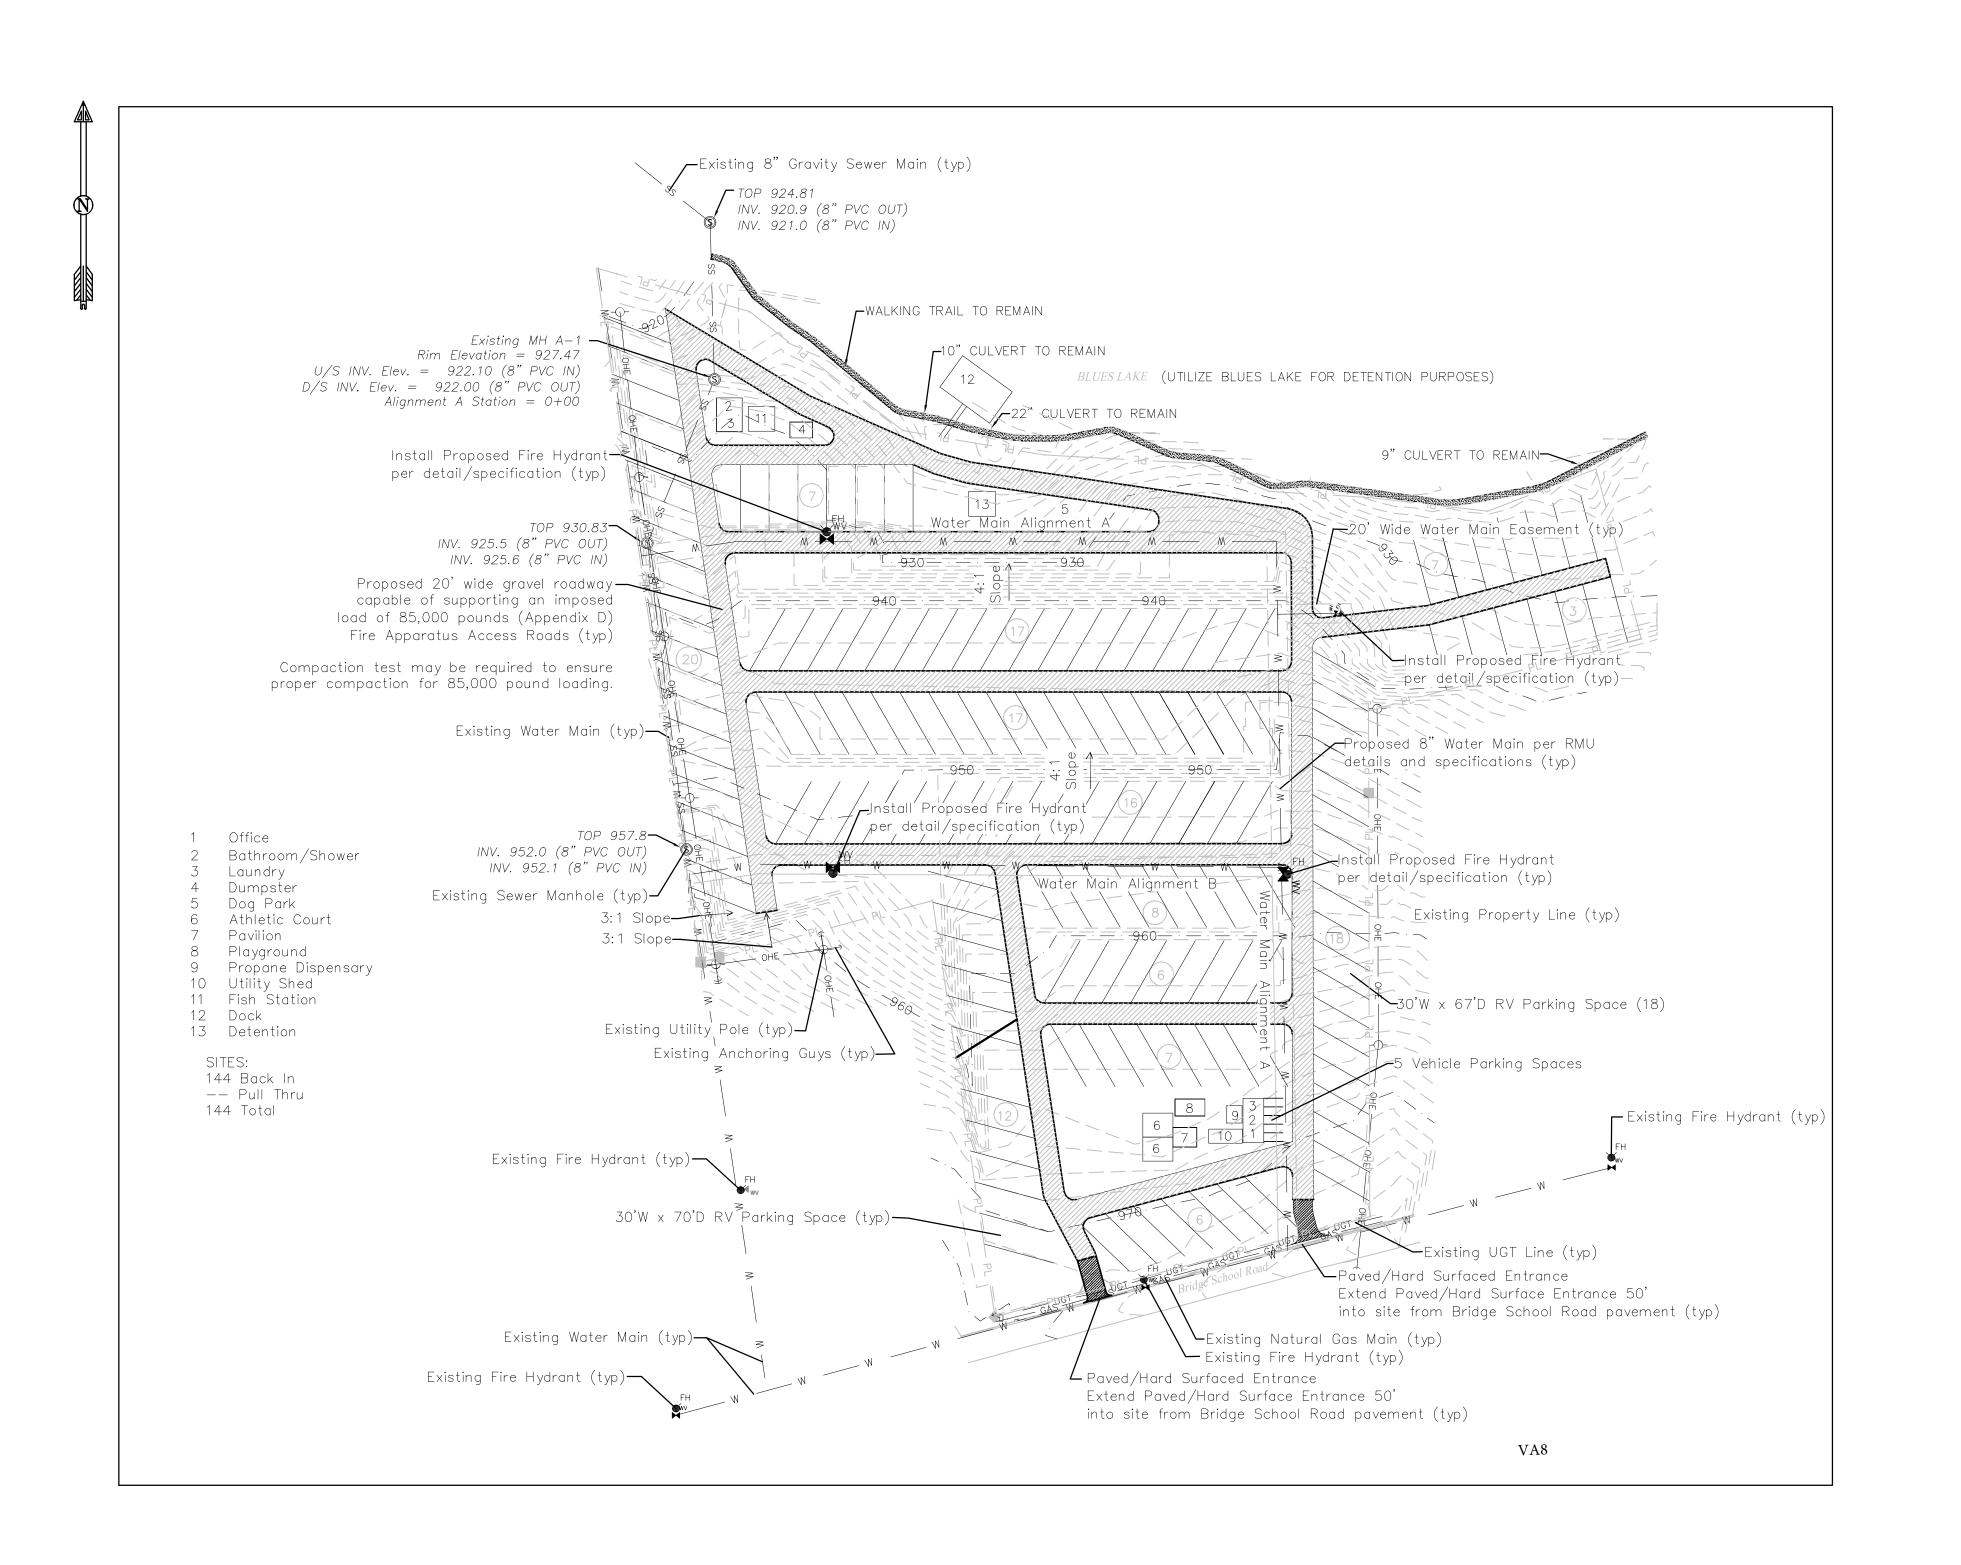

# I. <u>PUBLIC HEARINGS</u> –

A. Public Hearing and Ordinance to amend/rezone 550/650 Joan Drive from C-3, Highway Commercial to a PUD, Planned Unit Development District. (City Planner Tom Coots) This would rezone a property for a proposed RV Park with graveled drives and parking for 144 RVs. The PUD would also allow up to 6 months stays in the park, opposed to the current city code which allows for only 7 days. The Mayor opened the public hearing at 6:54. With no citizen comments either for or against the project, the public hearing was closed at 6:55 pm. Mr. Coots advised Council that city code allows for the Preliminary PUD to go to the P&Z Commission and if approved, it binds the City to certain things including the use of the property. After some discussion on this, Councilwoman Johnson commented that she would like to wait on the first reading of the ordinance until all the final information is present. A motion was made by Hall and seconded by Balch to proceed with the first reading. A roll call vote showed the following: Ayes: Mayberry, Balch, Chirban, Renaud, Steen, Kessinger, Florence, Hall, Fridley, and Higgins. Nay: Johnson. Vacancy: Bolin. City Counselor Carolyn Buschjost read the ordinance for its first reading: AN ORDINANCE TO APPROVE THE RE-ZONING OF 550/650 JOAN DRIVE FROM THE C-3, HIGHWAY COMMERCIAL DISTRICT TO A PUD, PLANNED UNIT DEVELOPMENT.

# IV. NEW BUSINESS -

A. Ordinance to allow a minor subdivision to combine three commercial lots and a portion of another lot, and vacate Joan Drive and certain easements, located at 550/650 Joan Dr. (City Planner Tom Coots) Related to the previous item I.A.1. This final plat would combine all the property to be developed into one large lot, vacate unneeded easements and right-of-way, and dedicate the known easements needed for the RV Park development. City Counselor Carolyn Buschjost read the ordinance for its first reading: AN ORDINANCE TO APPROVE THE MINOR SUBDIVISION FINAL PLAT OF BLUE'S LAKE PLAT #12: VACATING JOAN DRIVE: AND VACATING ALL EASEMENTS DEDICATED IN BLUE'S LAKE PLAT #10.