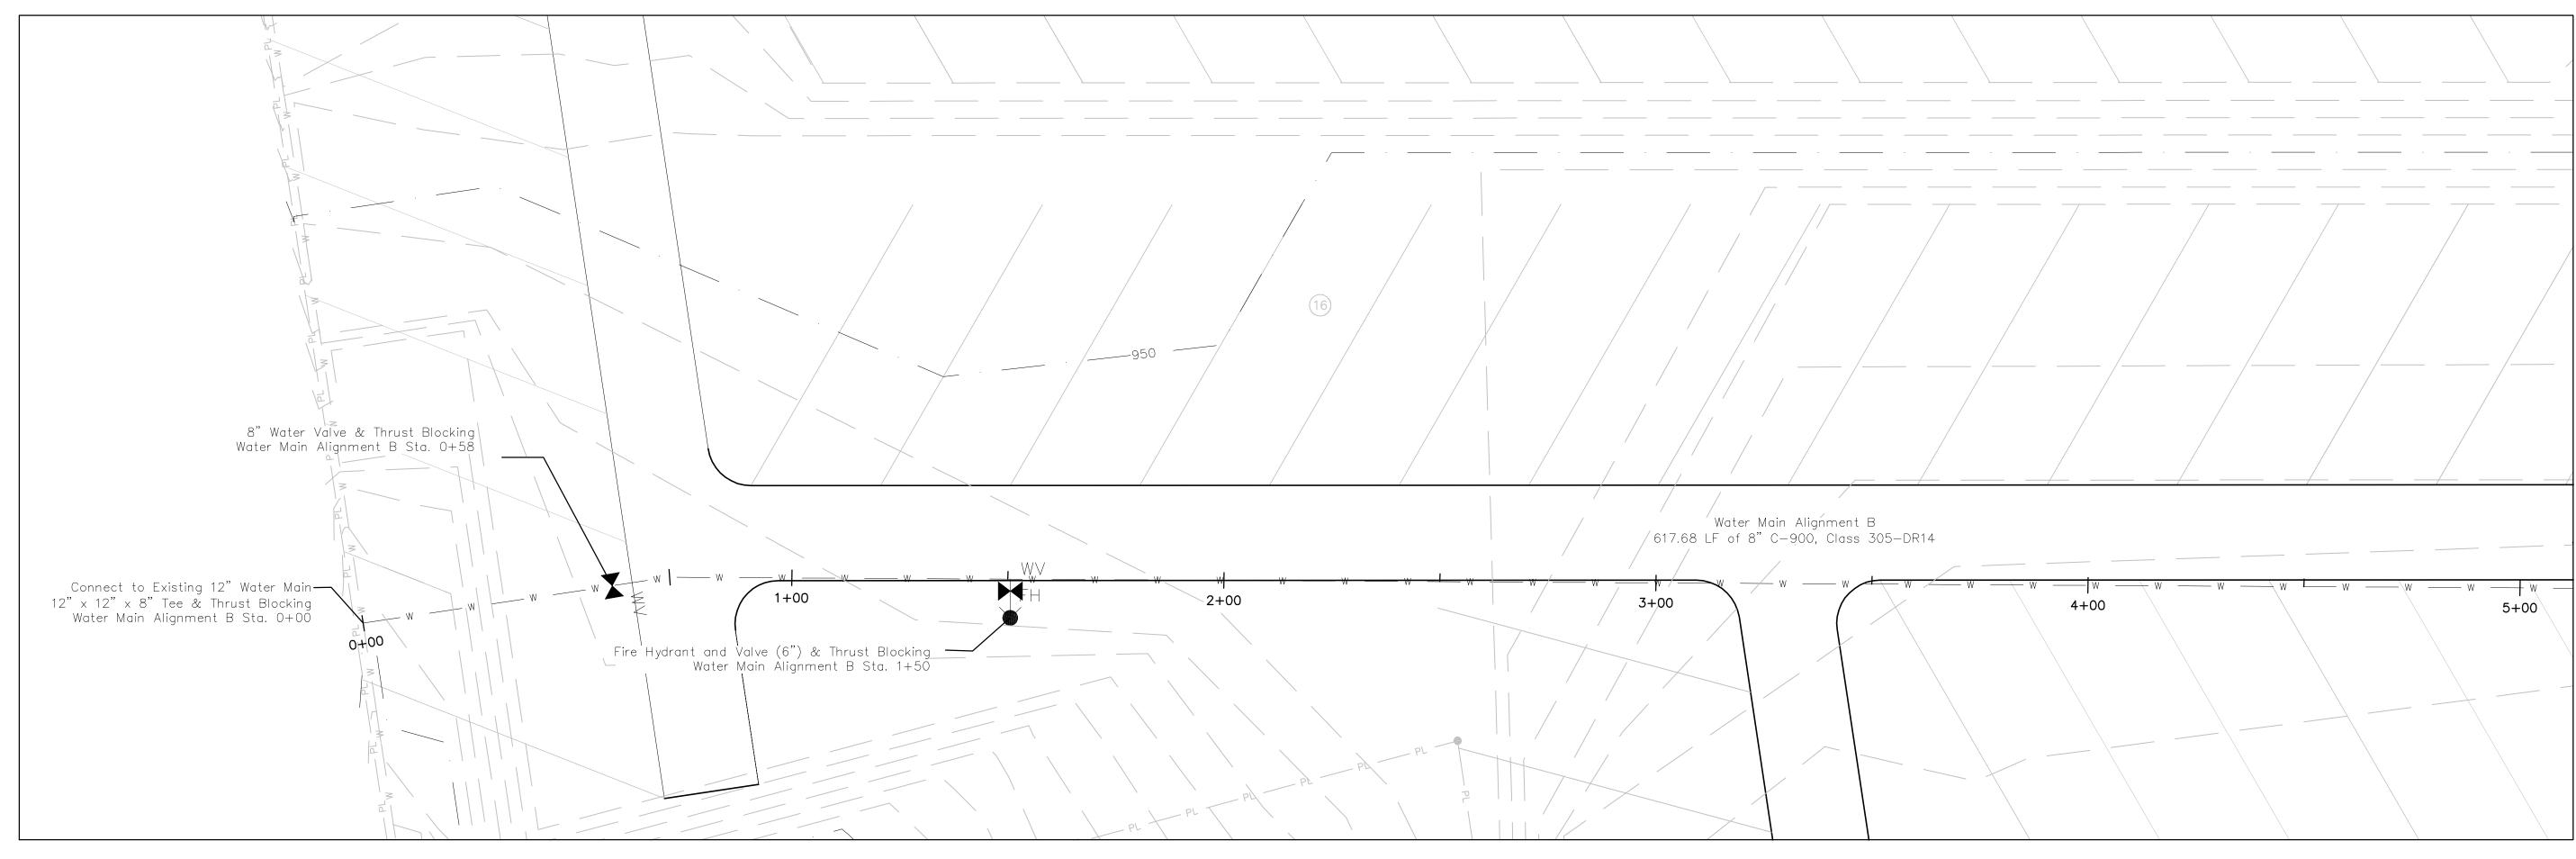

| SANED AV CAMIFIIVO -                                    | BLUES LAKE DEVE | CITY OF ROLLA, MISSOURI | EVELOPMENT - ROUT                                     | VALIGNMENTA (STA                                       |              | I'' = 20'            | DATE: | 00/00/10 |
|                                                                                                                                                                                 |                                                         |                 |                         | • Land Development                                    | ) Koad (P.U. Box 2/8)<br>secouri 65/150                | Social Cotto | 6/ Fax: 3/3./39.2/8I |       |          |

No. DATE BY REVISION





Water Main Alignment B (Station 0+00 - Station 5+00) Scale: 1"=20' Horiz.



WATER MAIN CONSTRUCTION NOTES:

1. WATER MAIN CONSTRUCTION AND MATERIAL SHALL FOLLOW THE GENERAL SPECIFICATIONS FOR WATER MAIN CONSTRUCTION BY ROLLA MUNICIPAL UTILITIES. (APPROVED BY THE ROLLA BOARD OF PUBLIC WORKS ON APRIL 2, 2019 — EFFECTIVE APRIL 3, 2019)

2. WATER MAIN DETAILS SHALL CONFORM TO THE GENERAL DETAILS PROVIDED BY THE GENERAL SPECIFICATIONS FOR WATER MAIN CONSTRUCTION BY ROLLA MUNICIPAL UTILITIES. (APPROVED BY THE ROLLA BOARD OF PUBLIC WORKS ON APRIL 2, 2019 - EFFECTIVE APRIL 3, 2019)

Water Main Alignment B (Station 0+00 - Station 5+00)
Scale: 1"=20' Horiz.
PROFILE

Scale: 1"=20' Horiz.
1"=5' Vert.







Water Main Alignment B (Station 5+00 - Station 6+17.68)

Scale: 1"=20' Horiz.
1"=5' Vert.

P