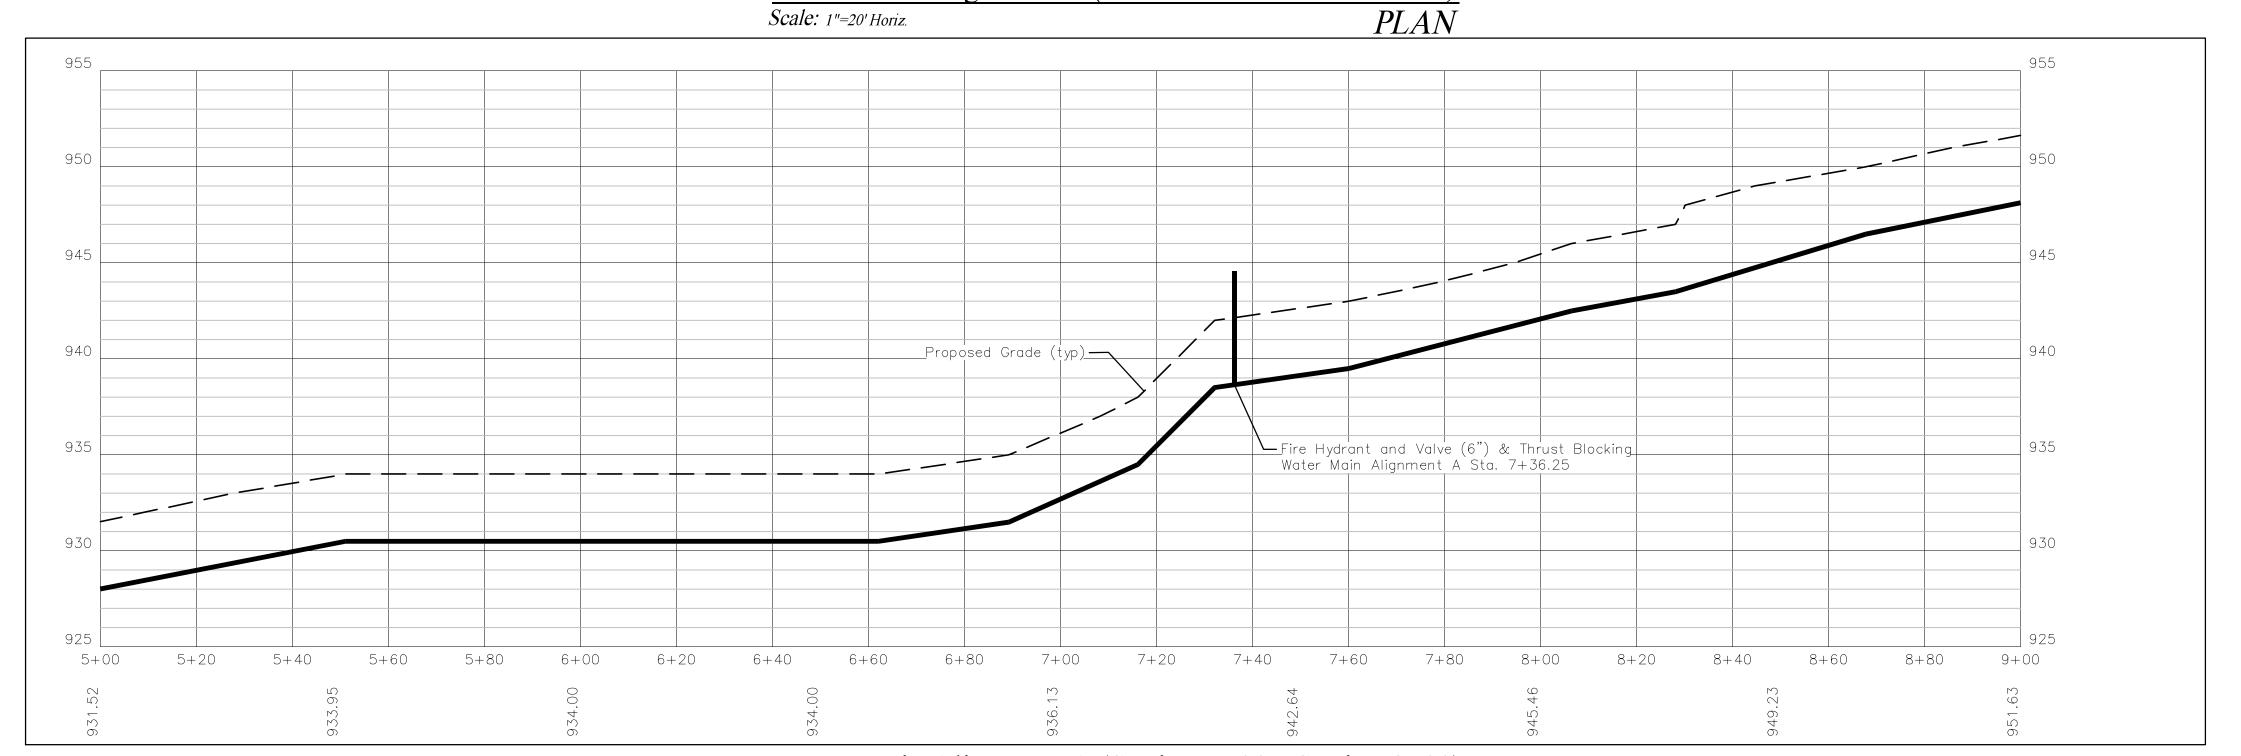

# V. <u>OLD BUSINESS</u> –

A. **Ordinance** to amend/rezone 550/650 Joan Drive from C-3, Highway Commercial to a PUD, Planned Unit Development District. (City Planner Tom Coots) **Final Reading** 

B. **Ordinance** to allow a minor subdivision to combine three commercial lots and a portion of another lot, and vacate Joan Drive and certain easements, located at 550/650 Joan Dr. (City Planner Tom Coots) **Final Reading** 