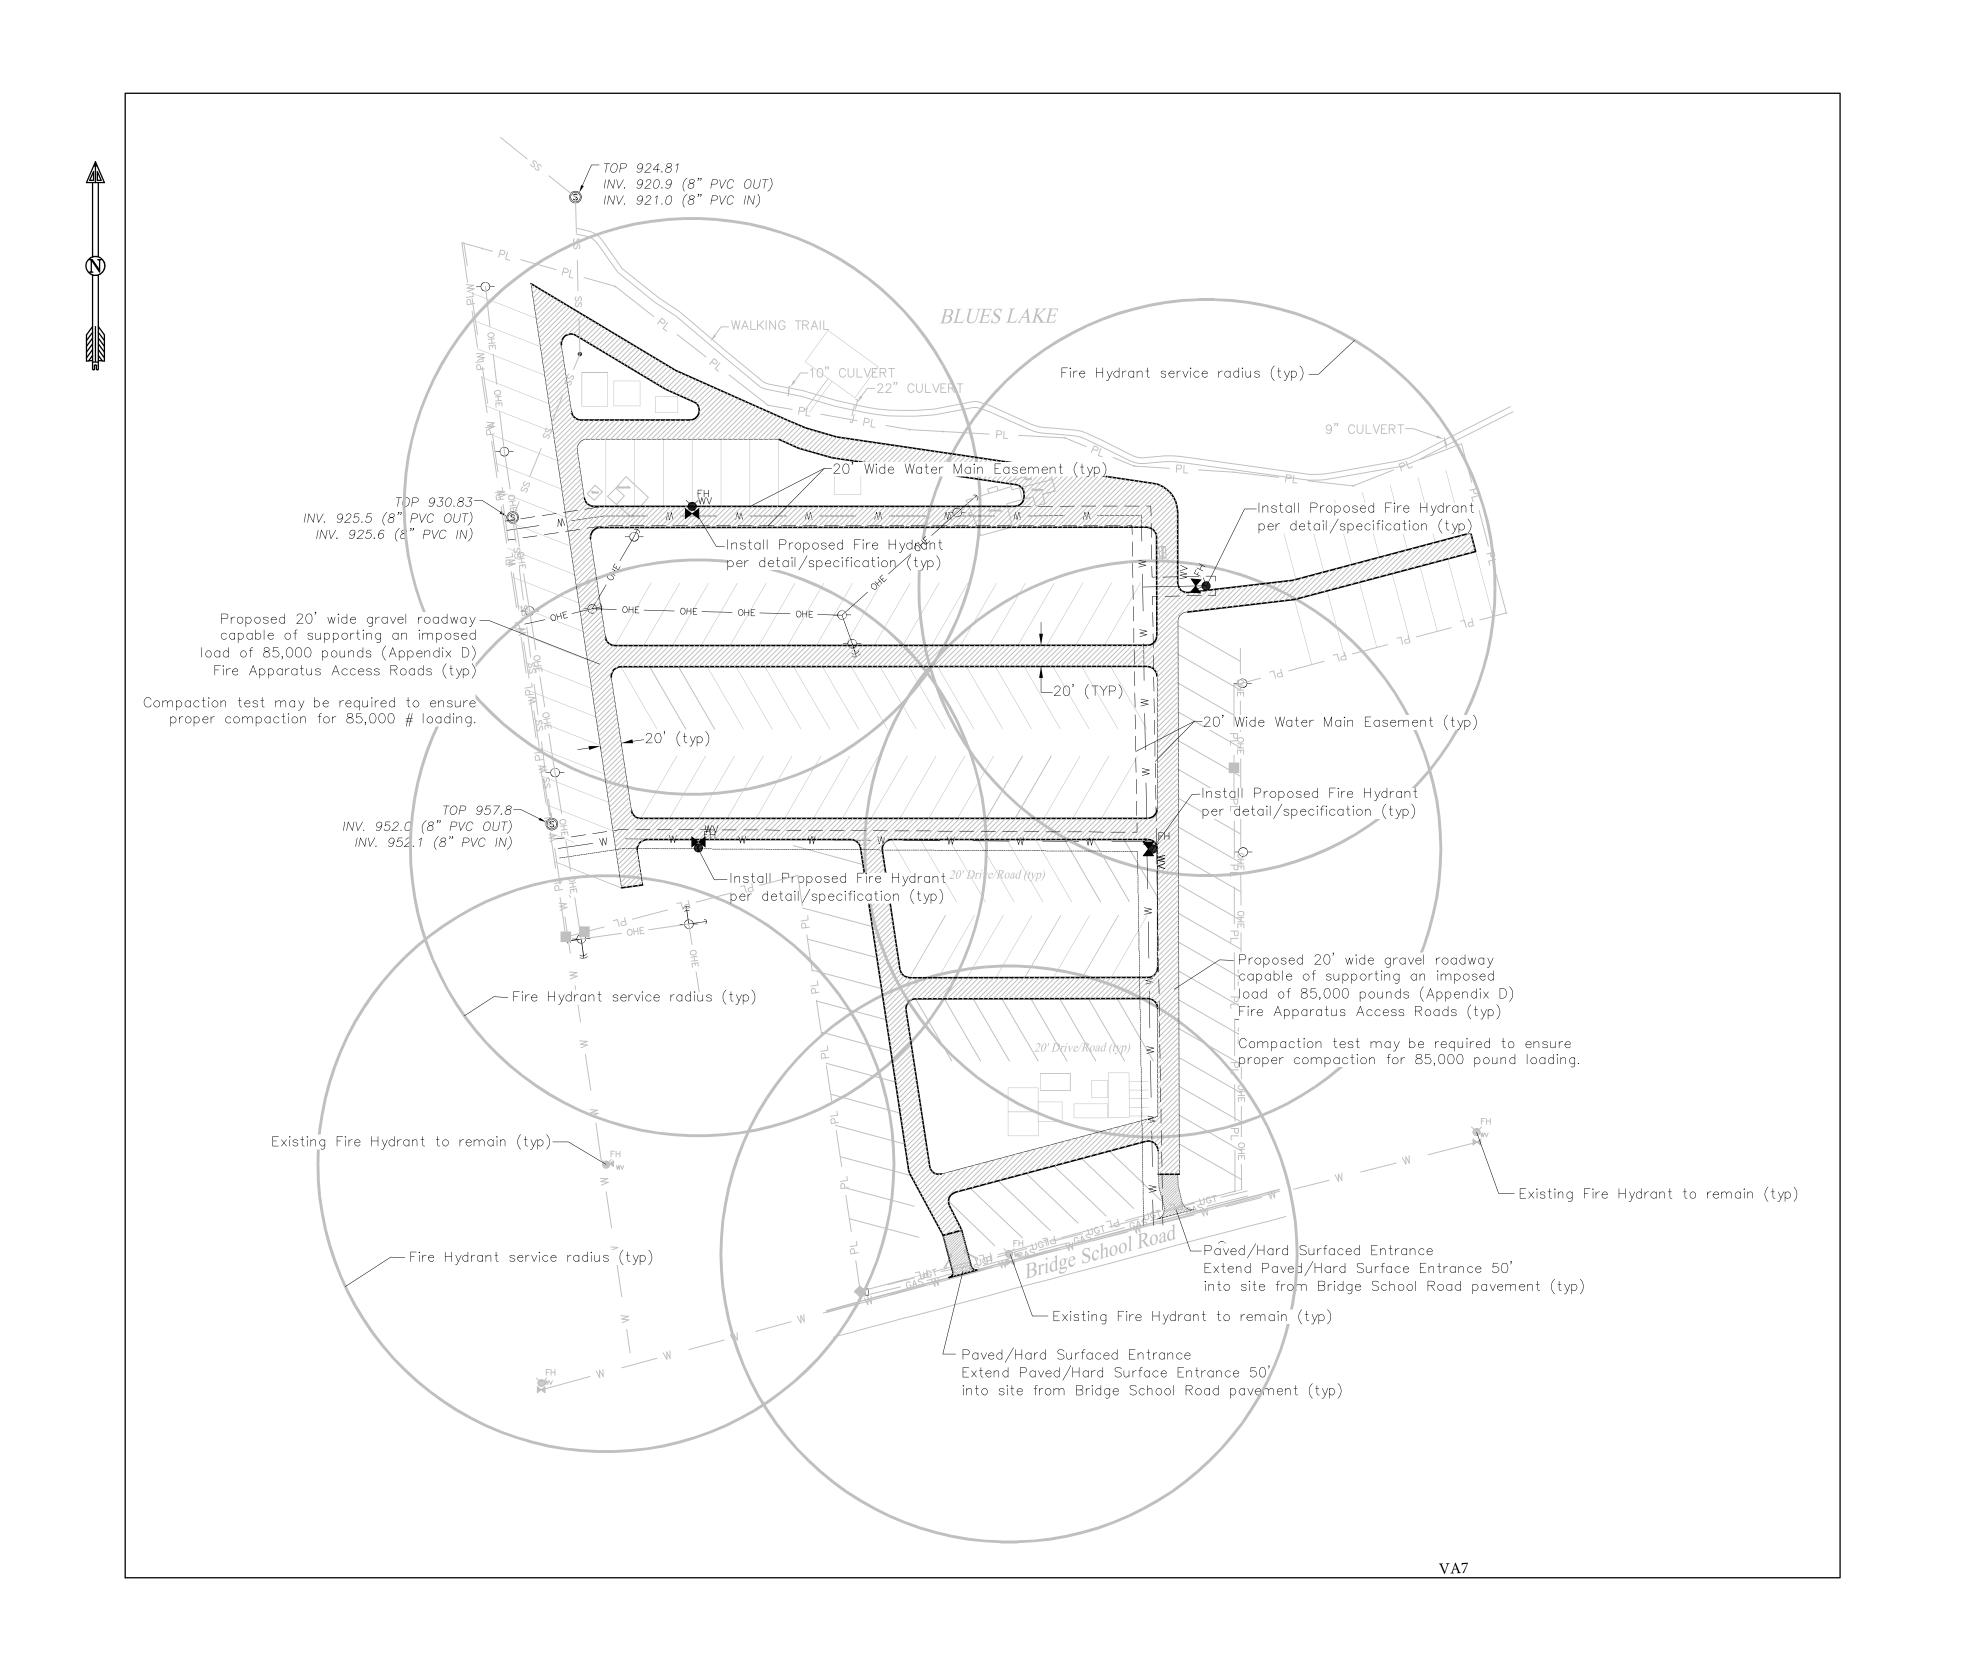

# I. <u>PUBLIC HEARINGS</u> –

A. Public Hearing and Ordinance to amend/rezone 550/650 Joan Drive from C-3, Highway Commercial to a PUD, Planned Unit Development District. (City Planner Tom Coots) This would rezone a property for a proposed RV Park with graveled drives and parking for 144 RVs. The PUD would also allow up to 6 months stays in the park, opposed to the current city code which allows for only 7 days. The Mayor opened the public hearing at 6:54. With no citizen comments either for or against the project, the public hearing was closed at 6:55 pm. Mr. Coots advised Council that city code allows for the Preliminary PUD to go to the P&Z Commission and if approved, it binds the City to certain things including the use of the property. After some discussion on this, Councilwoman Johnson commented that she would like to wait on the first reading of the ordinance until all the final information is present. A motion was made by Hall and seconded by Balch to proceed with the first reading. A roll call vote showed the following: Ayes: Mayberry, Balch, Chirban, Renaud, Steen, Kessinger, Florence, Hall, Fridley, and Higgins. Nay: Johnson. Vacancy: Bolin. City Counselor Carolyn Buschjost read the ordinance for its first reading: AN ORDINANCE TO APPROVE THE RE-ZONING OF 550/650 JOAN DRIVE FROM THE C-3, HIGHWAY COMMERCIAL DISTRICT TO A PUD, PLANNED UNIT DEVELOPMENT.

# IV. NEW BUSINESS -

A. Ordinance to allow a minor subdivision to combine three commercial lots and a portion of another lot, and vacate Joan Drive and certain easements, located at 550/650 Joan Dr. (City Planner Tom Coots) Related to the previous item I.A.1. This final plat would combine all the property to be developed into one large lot, vacate unneeded easements and right-of-way, and dedicate the known easements needed for the RV Park development. City Counselor Carolyn Buschjost read the ordinance for its first reading: AN ORDINANCE TO APPROVE THE MINOR SUBDIVISION FINAL PLAT OF BLUE'S LAKE PLAT #12: VACATING JOAN DRIVE: AND VACATING ALL EASEMENTS DEDICATED IN BLUE'S LAKE PLAT #10.