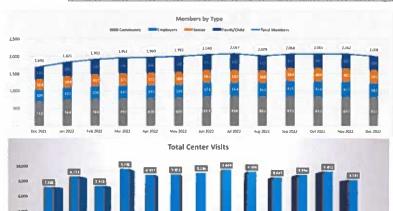

# IV. <u>REPORT OF MAYOR and COUNCIL/REPORTS OF BOARDS AND COMMISSIONS/CITY DEPARTMENTS</u>

- a. Environmental Services Department Monthly Report December 2022
- b. Building Codes monthly report December 2022
- c. Police Department Monthly Report December 2022
- d. Animal Control Division Report December 2022
- e. City of Rolla Financial Reports December 2022
- f. RMU Financial report for December 2022
- g. The Centre Income Statement ending November, 2022
- h. Development Review Committee Minutes for January 17<sup>th</sup>, 2023
- i. Rolla Planning and Zoning Commission Meeting for December 13<sup>th</sup>, 2022
- j. Municipal Court Summary Reporting for December 2022