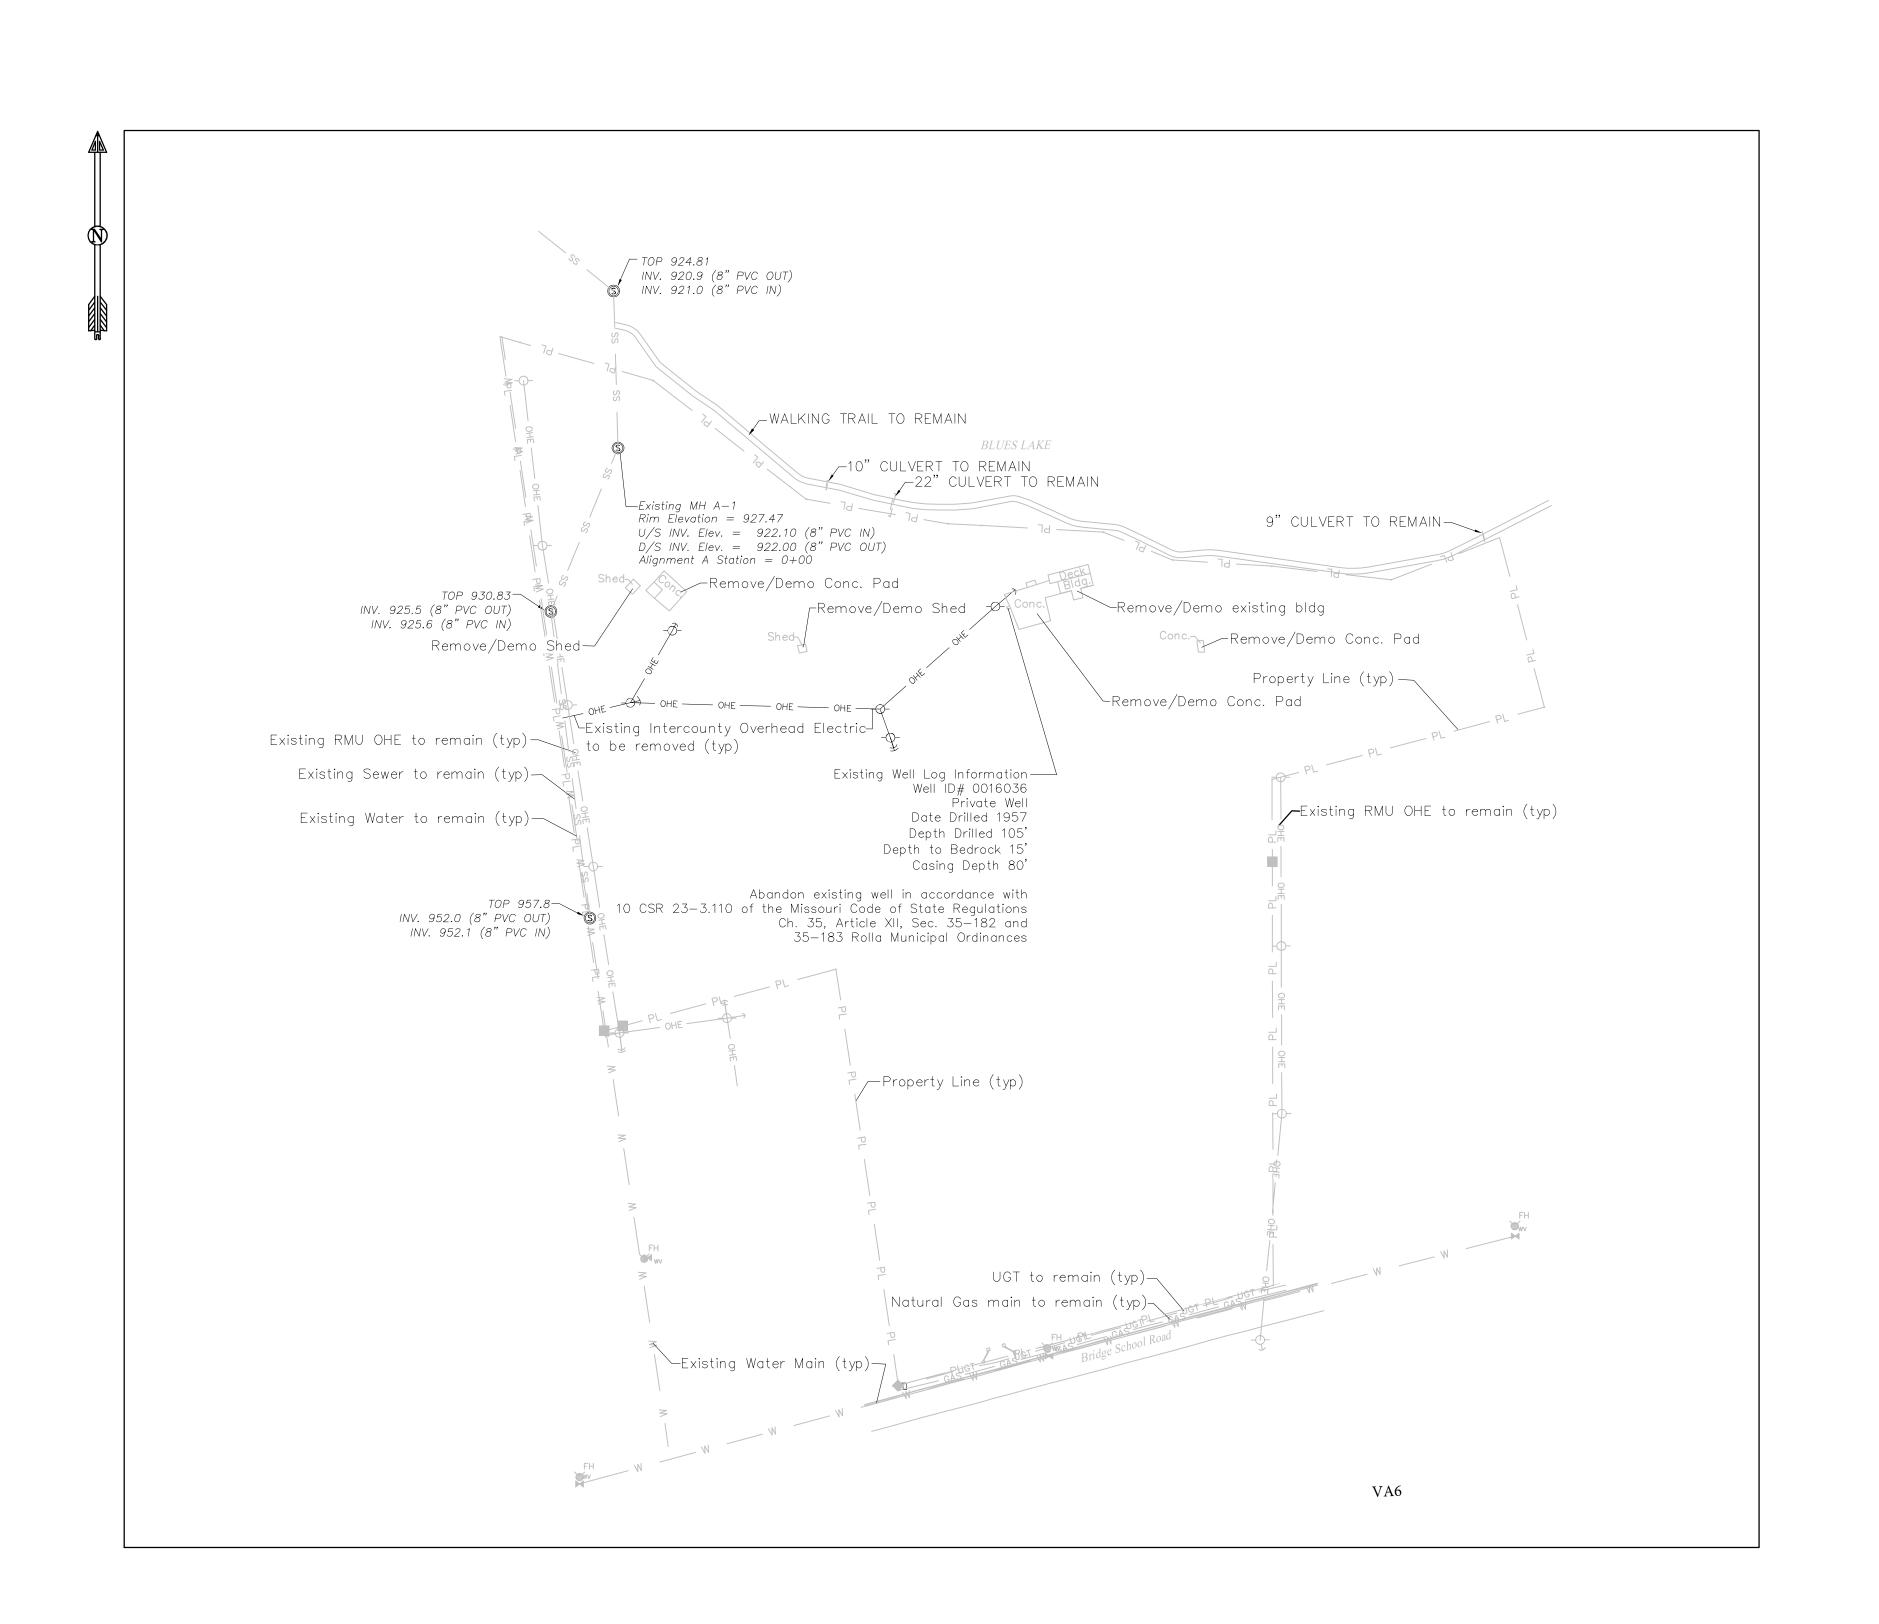

# I. <u>PUBLIC HEARINGS</u> –

A. Public Hearing and Ordinance to amend/rezone 550/650 Joan Drive from C-3, Highway Commercial to a PUD, Planned Unit Development District. (City Planner Tom Coots) This would rezone a property for a proposed RV Park with graveled drives and parking for 144 RVs. The PUD would also allow up to 6 months stays in the park, opposed to the current city code which allows for only 7 days. The Mayor opened the public hearing at 6:54. With no citizen comments either for or against the project, the public hearing was closed at 6:55 pm. Mr. Coots advised Council that city code allows for the Preliminary PUD to go to the P&Z Commission and if approved, it binds the City to certain things including the use of the property. After some discussion on this, Councilwoman Johnson commented that she would like to wait on the first reading of the ordinance until all the final information is present. A motion was made by Hall and seconded by Balch to proceed with the first reading. A roll call vote showed the following: Ayes: Mayberry, Balch, Chirban, Renaud, Steen, Kessinger, Florence, Hall, Fridley, and Higgins. Nay: Johnson. Vacancy: Bolin. City Counselor Carolyn Buschjost read the ordinance for its first reading: AN ORDINANCE TO APPROVE THE RE-ZONING OF 550/650 JOAN DRIVE FROM THE C-3, HIGHWAY COMMERCIAL DISTRICT TO A PUD, PLANNED UNIT DEVELOPMENT.

# IV. NEW BUSINESS -

A. Ordinance to allow a minor subdivision to combine three commercial lots and a portion of another lot, and vacate Joan Drive and certain easements, located at 550/650 Joan Dr. (City Planner Tom Coots) Related to the previous item I.A.1. This final plat would combine all the property to be developed into one large lot, vacate unneeded easements and right-of-way, and dedicate the known easements needed for the RV Park development. City Counselor Carolyn Buschjost read the ordinance for its first reading: AN ORDINANCE TO APPROVE THE MINOR SUBDIVISION FINAL PLAT OF BLUE'S LAKE PLAT #12: VACATING JOAN DRIVE: AND VACATING ALL EASEMENTS DEDICATED IN BLUE'S LAKE PLAT #10.