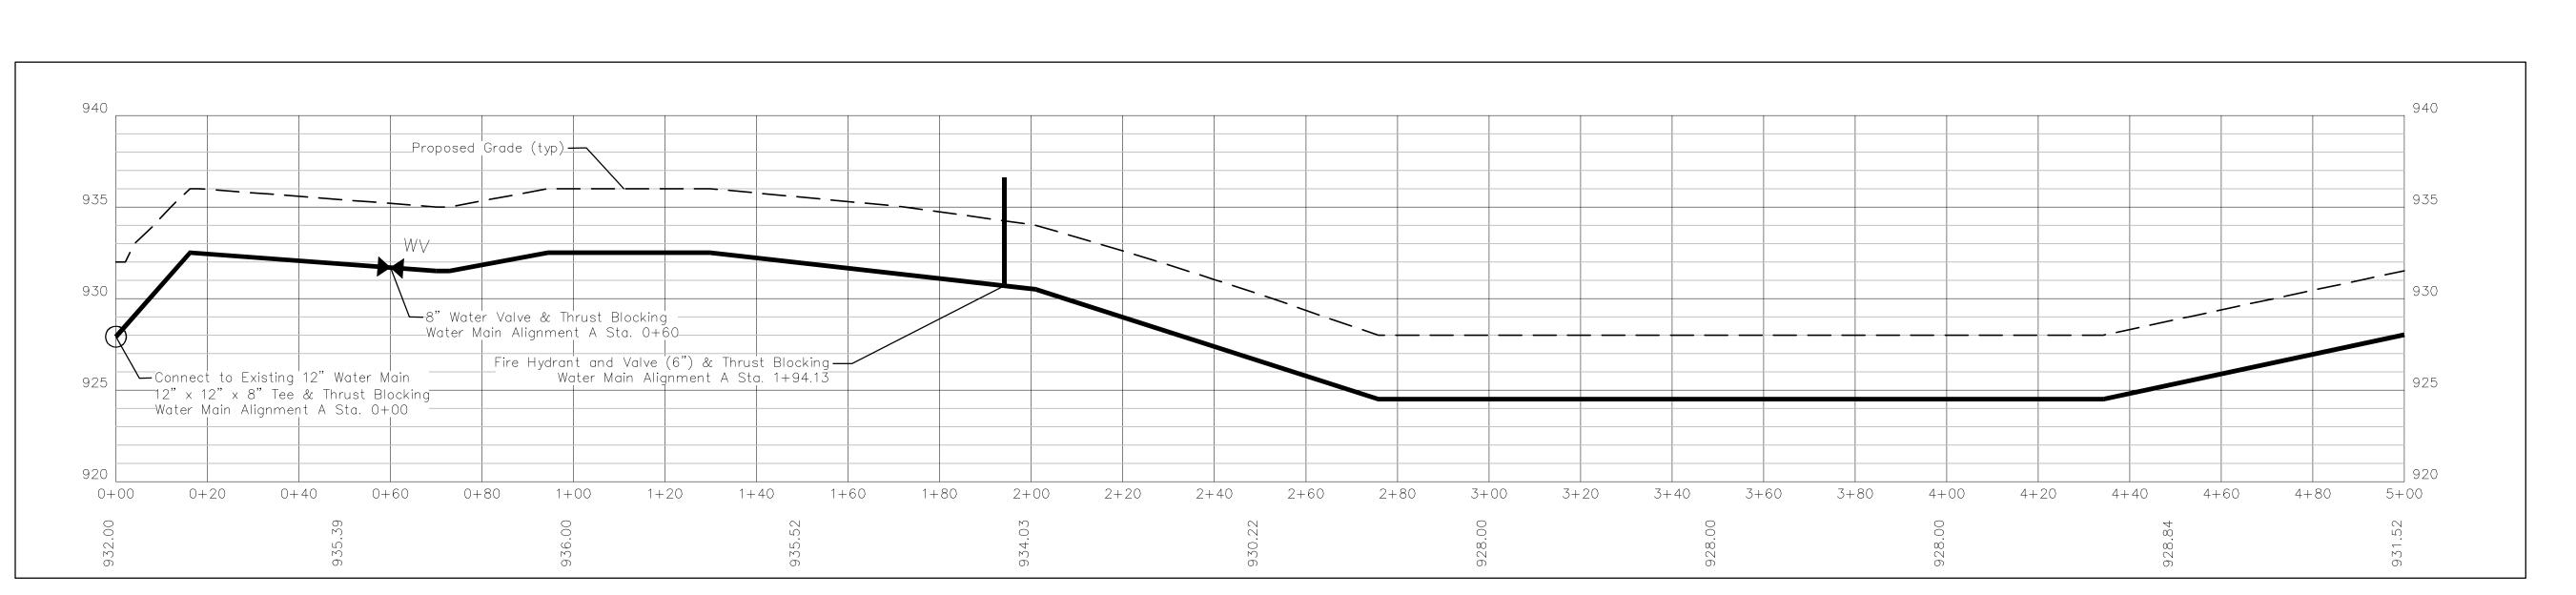

# I. <u>PUBLIC HEARINGS</u> –

A. Public Hearing and Ordinance to amend/rezone 550/650 Joan Drive from C-3, Highway Commercial to a PUD, Planned Unit Development District. (City Planner Tom Coots) This would rezone a property for a proposed RV Park with graveled drives and parking for 144 RVs. The PUD would also allow up to 6 months stays in the park, opposed to the current city code which allows for only 7 days. The Mayor opened the public hearing at 6:54. With no citizen comments either for or against the project, the public hearing was closed at 6:55 pm. Mr. Coots advised Council that city code allows for the Preliminary PUD to go to the P&Z Commission and if approved, it binds the City to certain things including the use of the property. After some discussion on this, Councilwoman Johnson commented that she would like to wait on the first reading of the ordinance until all the final information is present. A motion was made by Hall and seconded by Balch to proceed with the first reading. A roll call vote showed the following: Ayes: Mayberry, Balch, Chirban, Renaud, Steen, Kessinger, Florence, Hall, Fridley, and Higgins. Nay: Johnson. Vacancy: Bolin. City Counselor Carolyn Buschjost read the ordinance for its first reading: AN ORDINANCE TO APPROVE THE RE-ZONING OF 550/650 JOAN DRIVE FROM THE C-3, HIGHWAY COMMERCIAL DISTRICT TO A PUD, PLANNED UNIT DEVELOPMENT.