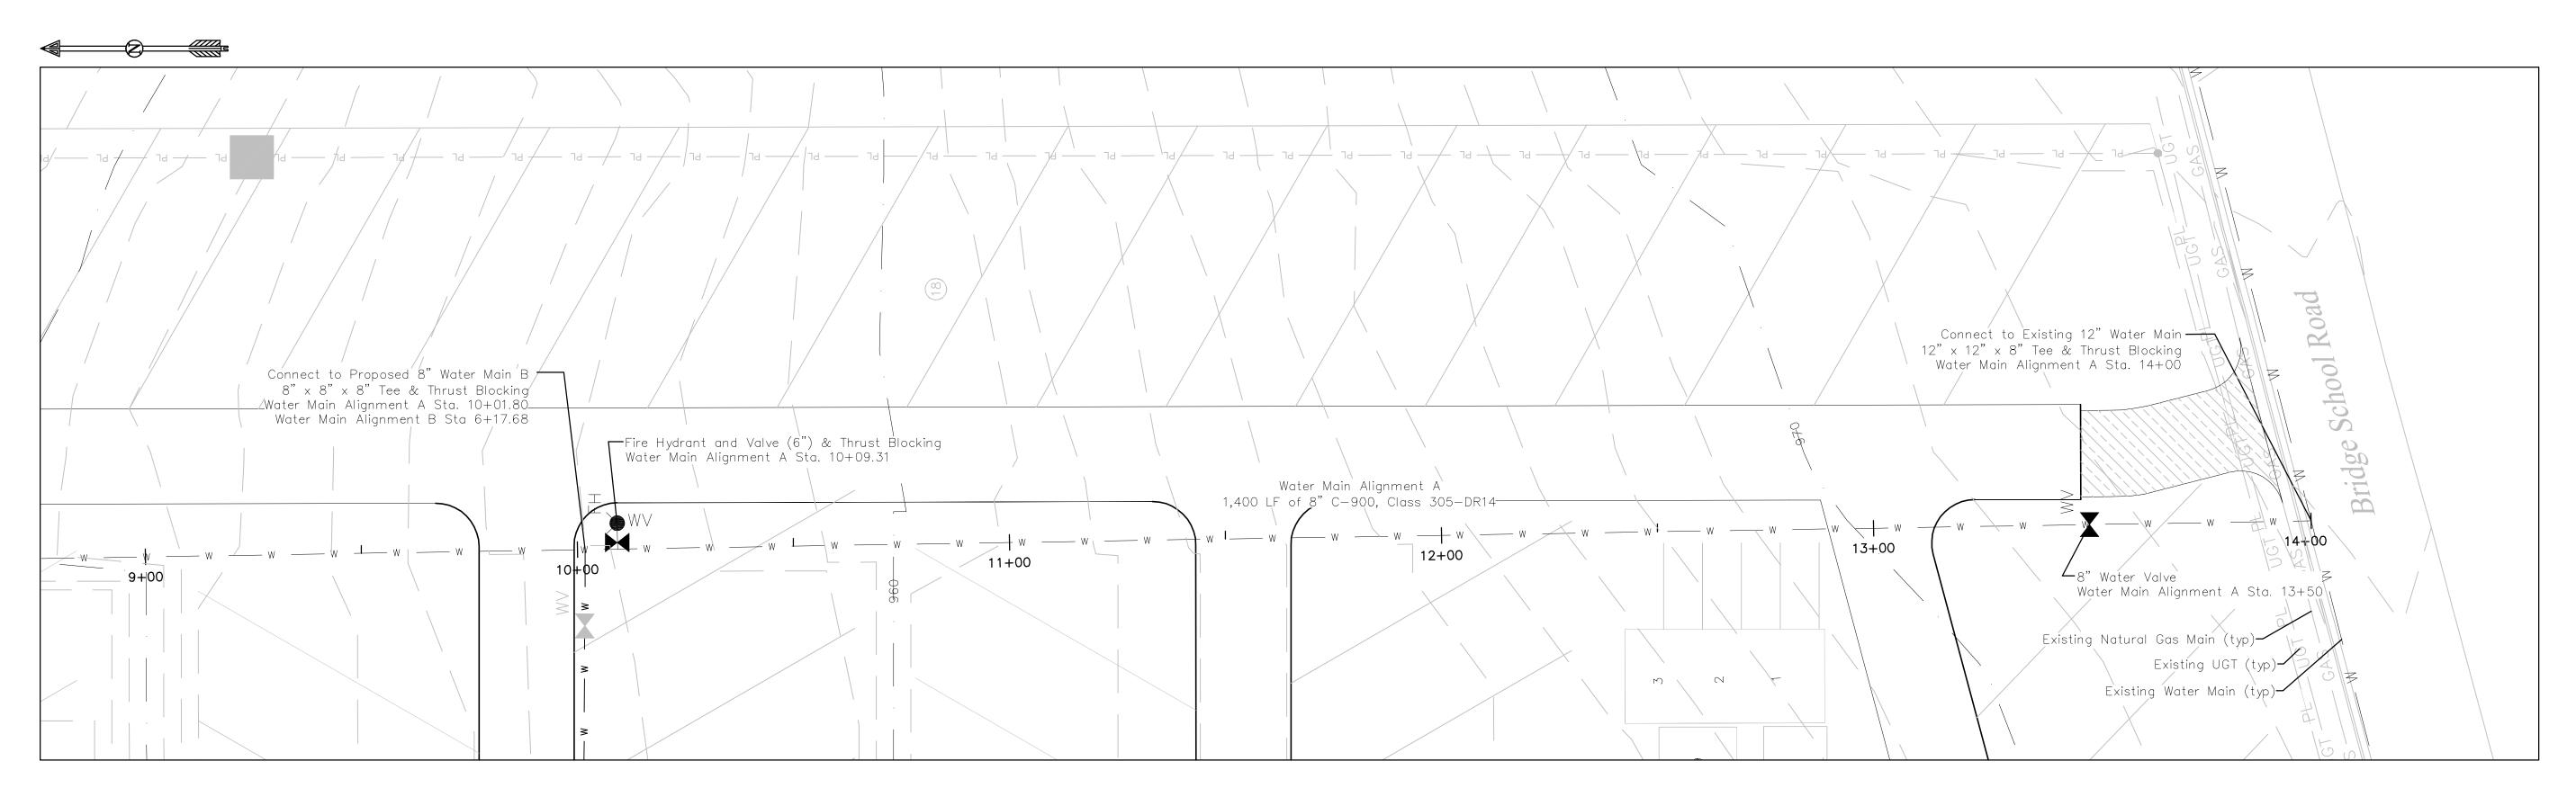

# V. <u>OLD BUSINESS</u> –

A. **Ordinance** to amend/rezone 550/650 Joan Drive from C-3, Highway Commercial to a PUD, Planned Unit Development District. (City Planner Tom Coots) **Final Reading** 

B. **Ordinance** to allow a minor subdivision to combine three commercial lots and a portion of another lot, and vacate Joan Drive and certain easements, located at 550/650 Joan Dr. (City Planner Tom Coots) **Final Reading** 