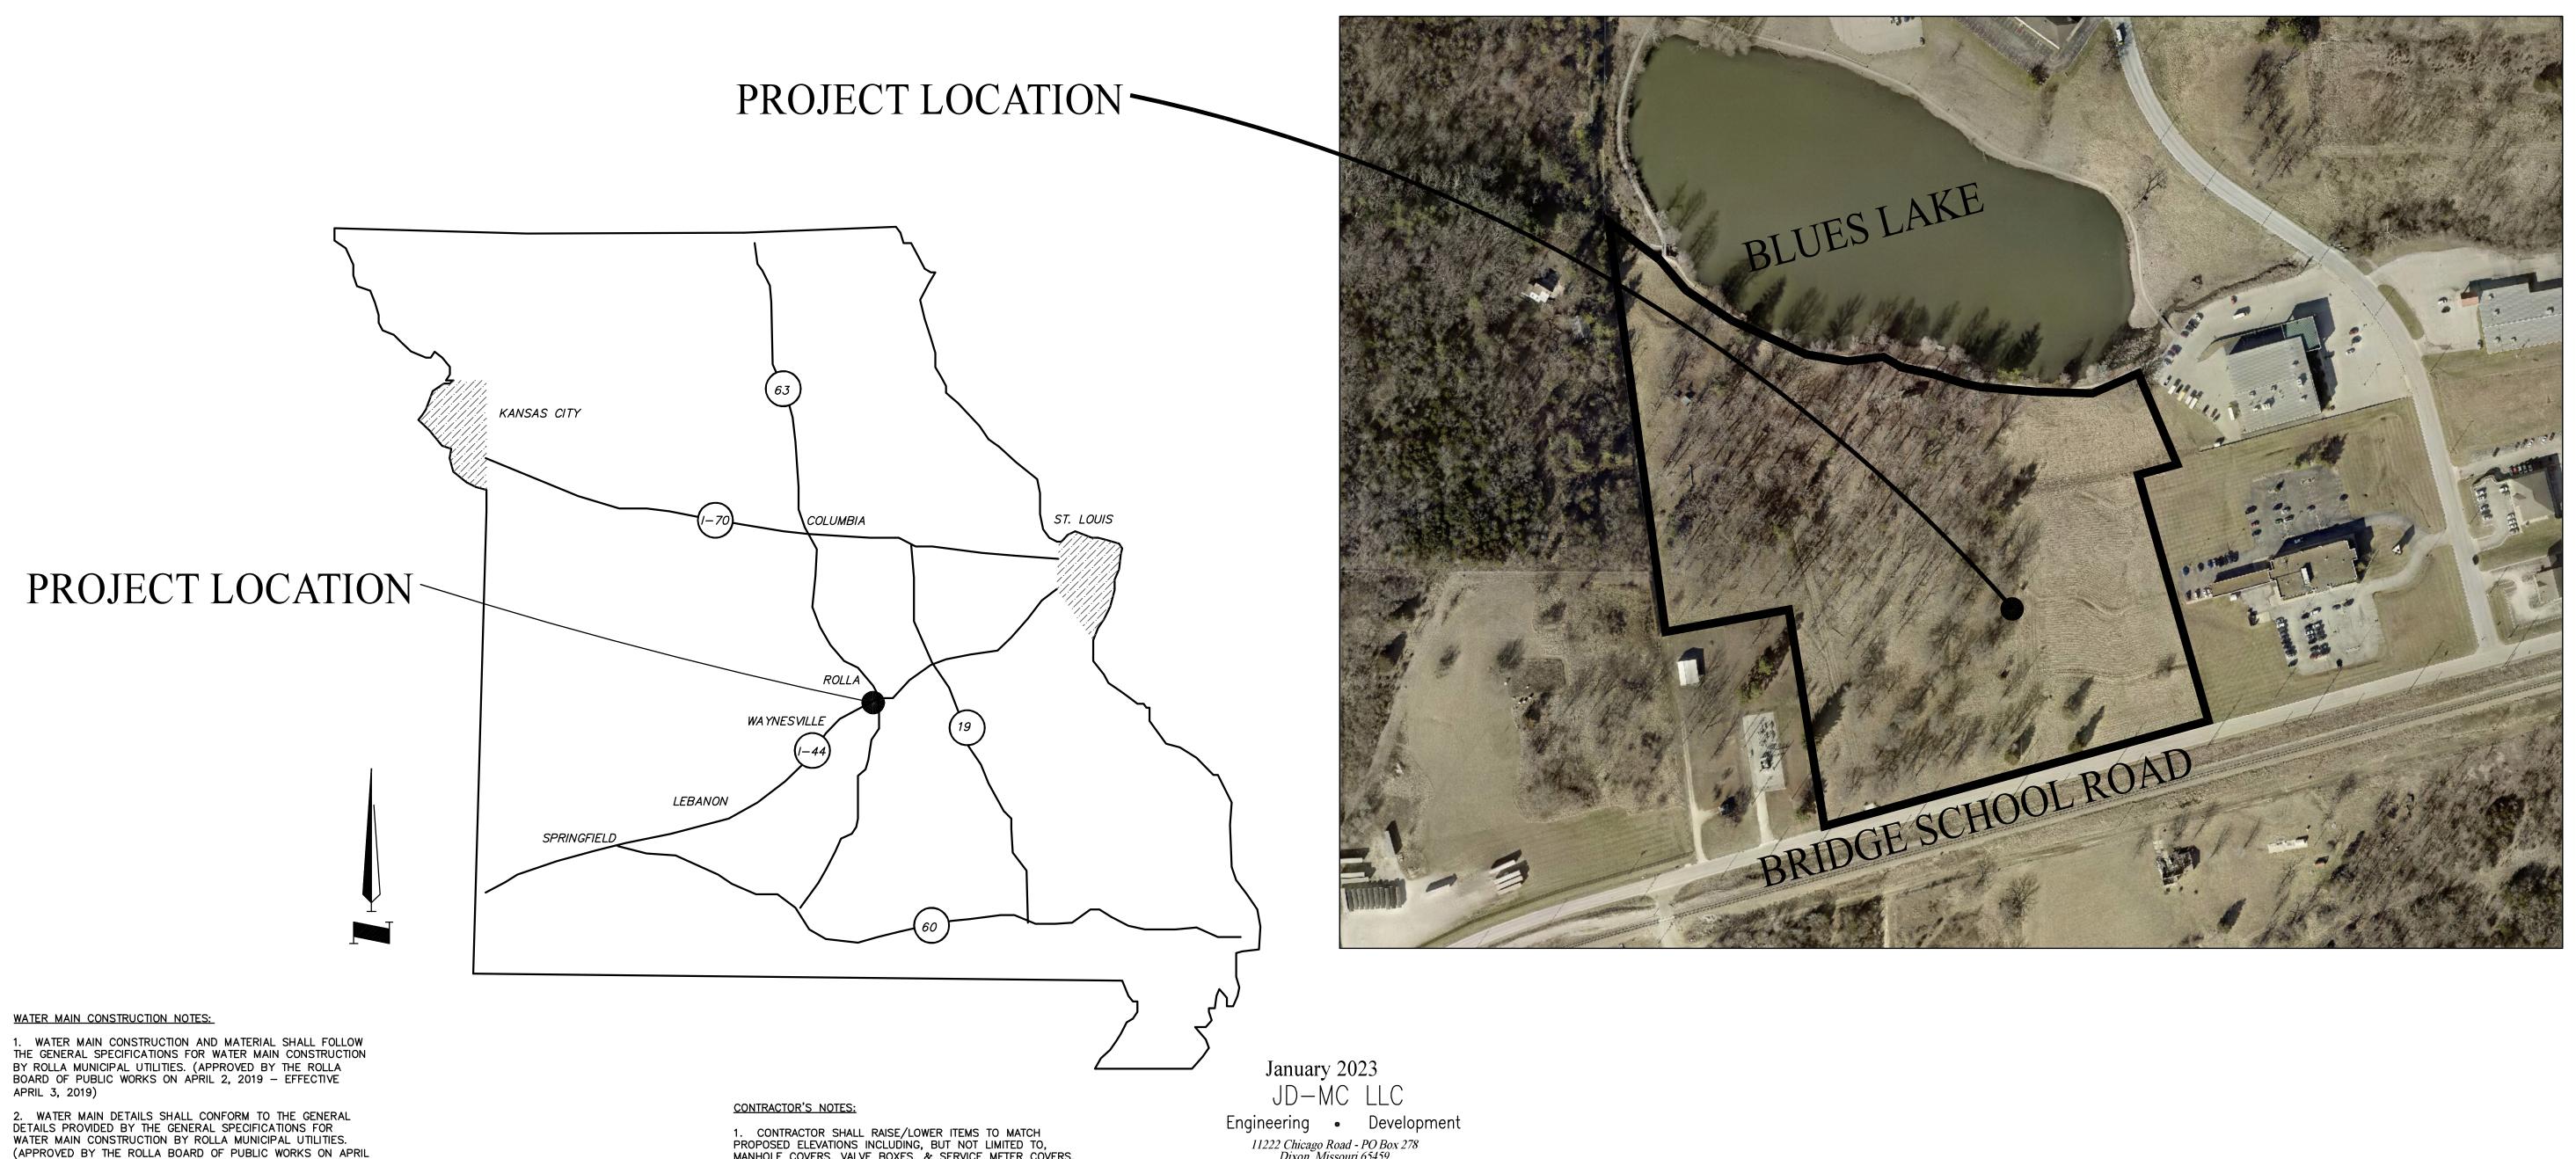

# I. <u>PUBLIC HEARINGS</u> –

A. Public Hearing and Ordinance to amend/rezone 550/650 Joan Drive from C-3, Highway Commercial to a PUD, Planned Unit Development District. (City Planner Tom Coots) This would rezone a property for a proposed RV Park with graveled drives and parking for 144 RVs. The PUD would also allow up to 6 months stays in the park, opposed to the current city code which allows for only 7 days. The Mayor opened the public hearing at 6:54. With no citizen comments either for or against the project, the public hearing was closed at 6:55 pm. Mr. Coots advised Council that city code allows for the Preliminary PUD to go to the P&Z Commission and if approved, it binds the City to certain things including the use of the property. After some discussion on this, Councilwoman Johnson commented that she would like to wait on the first reading of the ordinance until all the final information is present. A motion was made by Hall and seconded by Balch to proceed with the first reading. A roll call vote showed the following: Ayes: Mayberry, Balch, Chirban, Renaud, Steen, Kessinger, Florence, Hall, Fridley, and Higgins. Nay: Johnson. Vacancy: Bolin. City Counselor Carolyn Buschjost read the ordinance for its first reading: AN ORDINANCE TO APPROVE THE RE-ZONING OF 550/650 JOAN DRIVE FROM THE C-3, HIGHWAY COMMERCIAL DISTRICT TO A PUD, PLANNED UNIT DEVELOPMENT.

# IV. NEW BUSINESS -

A. Ordinance to allow a minor subdivision to combine three commercial lots and a portion of another lot, and vacate Joan Drive and certain easements, located at 550/650 Joan Dr. (City Planner Tom Coots) Related to the previous item I.A.1. This final plat would combine all the property to be developed into one large lot, vacate unneeded easements and right-of-way, and dedicate the known easements needed for the RV Park development. City Counselor Carolyn Buschjost read the ordinance for its first reading: AN ORDINANCE TO APPROVE THE MINOR SUBDIVISION FINAL PLAT OF BLUE'S LAKE PLAT #12: VACATING JOAN DRIVE: AND VACATING ALL EASEMENTS DEDICATED IN BLUE'S LAKE PLAT #10.