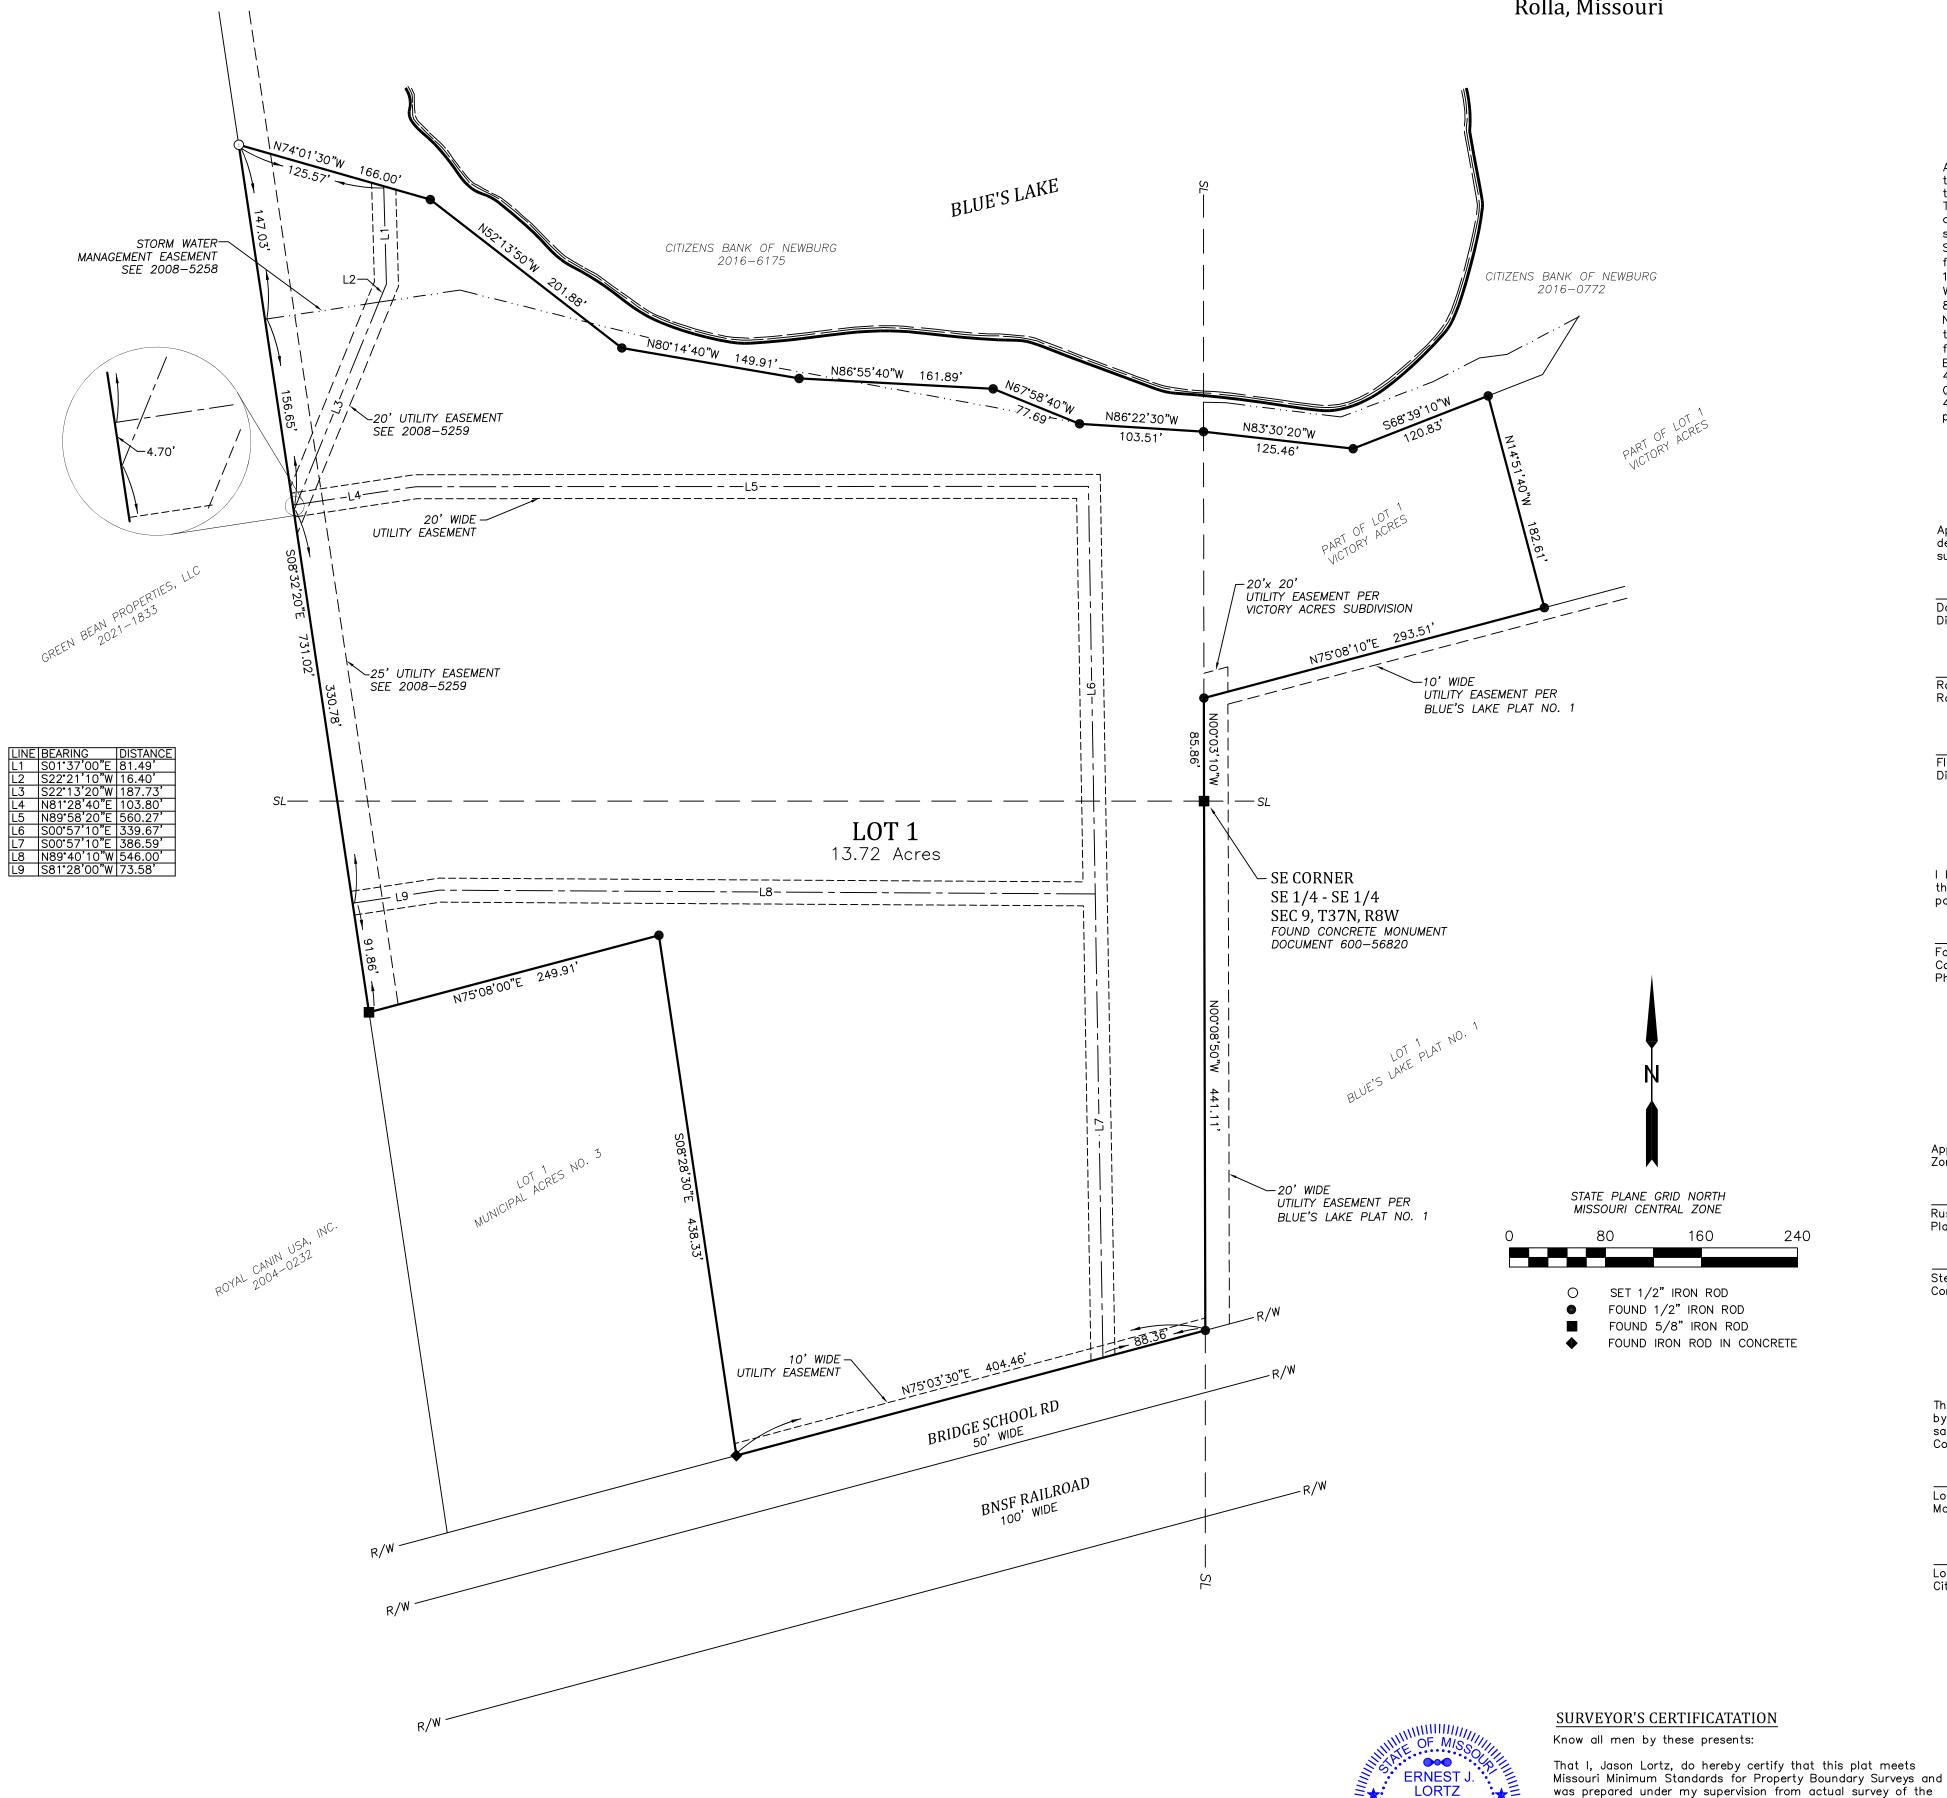

# IV. NEW BUSINESS -

A. Ordinance to allow a minor subdivision to combine three commercial lots and a portion of another lot, and vacate Joan Drive and certain easements, located at 550/650 Joan Dr. (City Planner Tom Coots) Related to the previous item I.A.1. This final plat would combine all the property to be developed into one large lot, vacate unneeded easements and right-of-way, and dedicate the known easements needed for the RV Park development. City Counselor Carolyn Buschjost read the ordinance for its first reading: AN ORDINANCE TO APPROVE THE MINOR SUBDIVISION FINAL PLAT OF BLUE'S LAKE PLAT #12: VACATING JOAN DRIVE: AND VACATING ALL EASEMENTS DEDICATED IN BLUE'S LAKE PLAT #10.