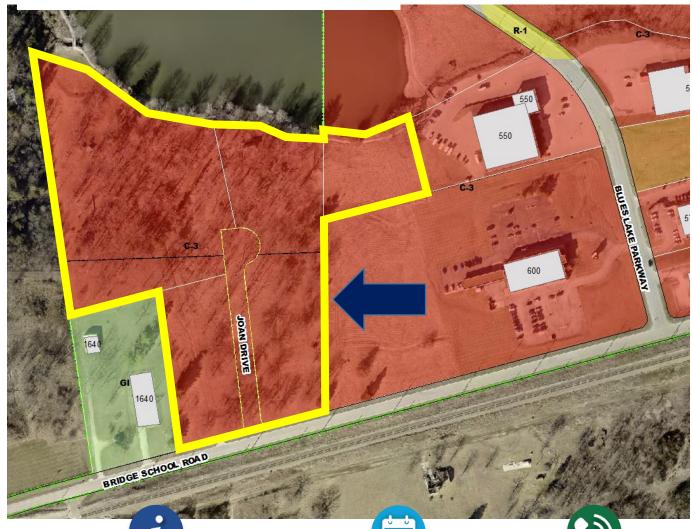

# I. <u>PUBLIC HEARINGS</u> –

A. Public Hearing and Ordinance to amend/rezone 550/650 Joan Drive from C-3, Highway Commercial to a PUD, Planned Unit Development District. (City Planner Tom Coots) This would rezone a property for a proposed RV Park with graveled drives and parking for 144 RVs. The PUD would also allow up to 6 months stays in the park, opposed to the current city code which allows for only 7 days. The Mayor opened the public hearing at 6:54. With no citizen comments either for or against the project, the public hearing was closed at 6:55 pm. Mr. Coots advised Council that city code allows for the Preliminary PUD to go to the P&Z Commission and if approved, it binds the City to certain things including the use of the property. After some discussion on this, Councilwoman Johnson commented that she would like to wait on the first reading of the ordinance until all the final information is present. A motion was made by Hall and seconded by Balch to proceed with the first reading. A roll call vote showed the following: Ayes: Mayberry, Balch, Chirban, Renaud, Steen, Kessinger, Florence, Hall, Fridley, and Higgins. Nay: Johnson. Vacancy: Bolin. City Counselor Carolyn Buschjost read the ordinance for its first reading: AN ORDINANCE TO APPROVE THE RE-ZONING OF 550/650 JOAN DRIVE FROM THE C-3, HIGHWAY COMMERCIAL DISTRICT TO A PUD, PLANNED UNIT DEVELOPMENT.