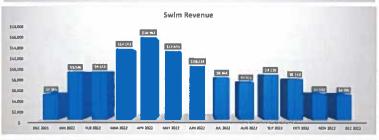

,9094) | 5 149,687s   | \$ (96,771) | \$ (35.111) | \$ (33 097) | \$ 103.470 | \$ (36,508) | 5 (31,514)  | \$ 471,4199  |     |
| Dues per Billable Member     | \$24.4     | 527.9       | 524.2       | 525.0       | \$25.2      | . \$25.7     | 524.8       | 523.0       | 525.4       | 524.7      | 525.4       | \$26.0      | 527.2        |     |
| Sent Revenue                 | 5 5,095    | 5 9 146     | 5 1416      | 5 14 (62    | \$ 16.463   | 5 13.689     | 5 10 /14    | 5 8.404     | \$ 7,501    | \$ 9,020   | 5 0.142     | \$ 5,142    | 5 4,965      |     |
| Membership Durs              | 5 40,010   | 5 46,016    | \$ 46,028   | \$ 48,773   | 5 49,459    |              | \$ 50,501   | \$ 49.135   | \$ 51,061   | \$ 50,746  | \$ 52,505   | \$ 53.581   | 5 54 510     |     |















#### DEVELOPMENT REVIEW COMMITTEE MINUTES TUESDAY, JANUARY 17TH @ 1:30 P.M. MEMBERS AND OTHERS IN ATTENDANCE

Tom Coots, Com. Dev. Steve Flowers, Com. Dev. Tom Falkenrath, Public Works Darin Pryor, Public Works Brady Wilson, Environmental Services

Sarah West, Com. Dev. Jeff Breen, Fire Jim Larson, Developer Dale Brown, RMU Paul Frisbee, Engineer

#### **NEW BUSINESS:**

 Keller Tower: Discussion regarding building permit for an apartment building at 305 W 9<sup>th</sup> Street

**Breen** was concerned that, without an easement, there is not enough space for emergency access. **Coots** brought up that the proposed building does not comply with the City code on commercial space. Committee had discussion about dumpster size, location, and access. **Pryor** mentioned issues about storm