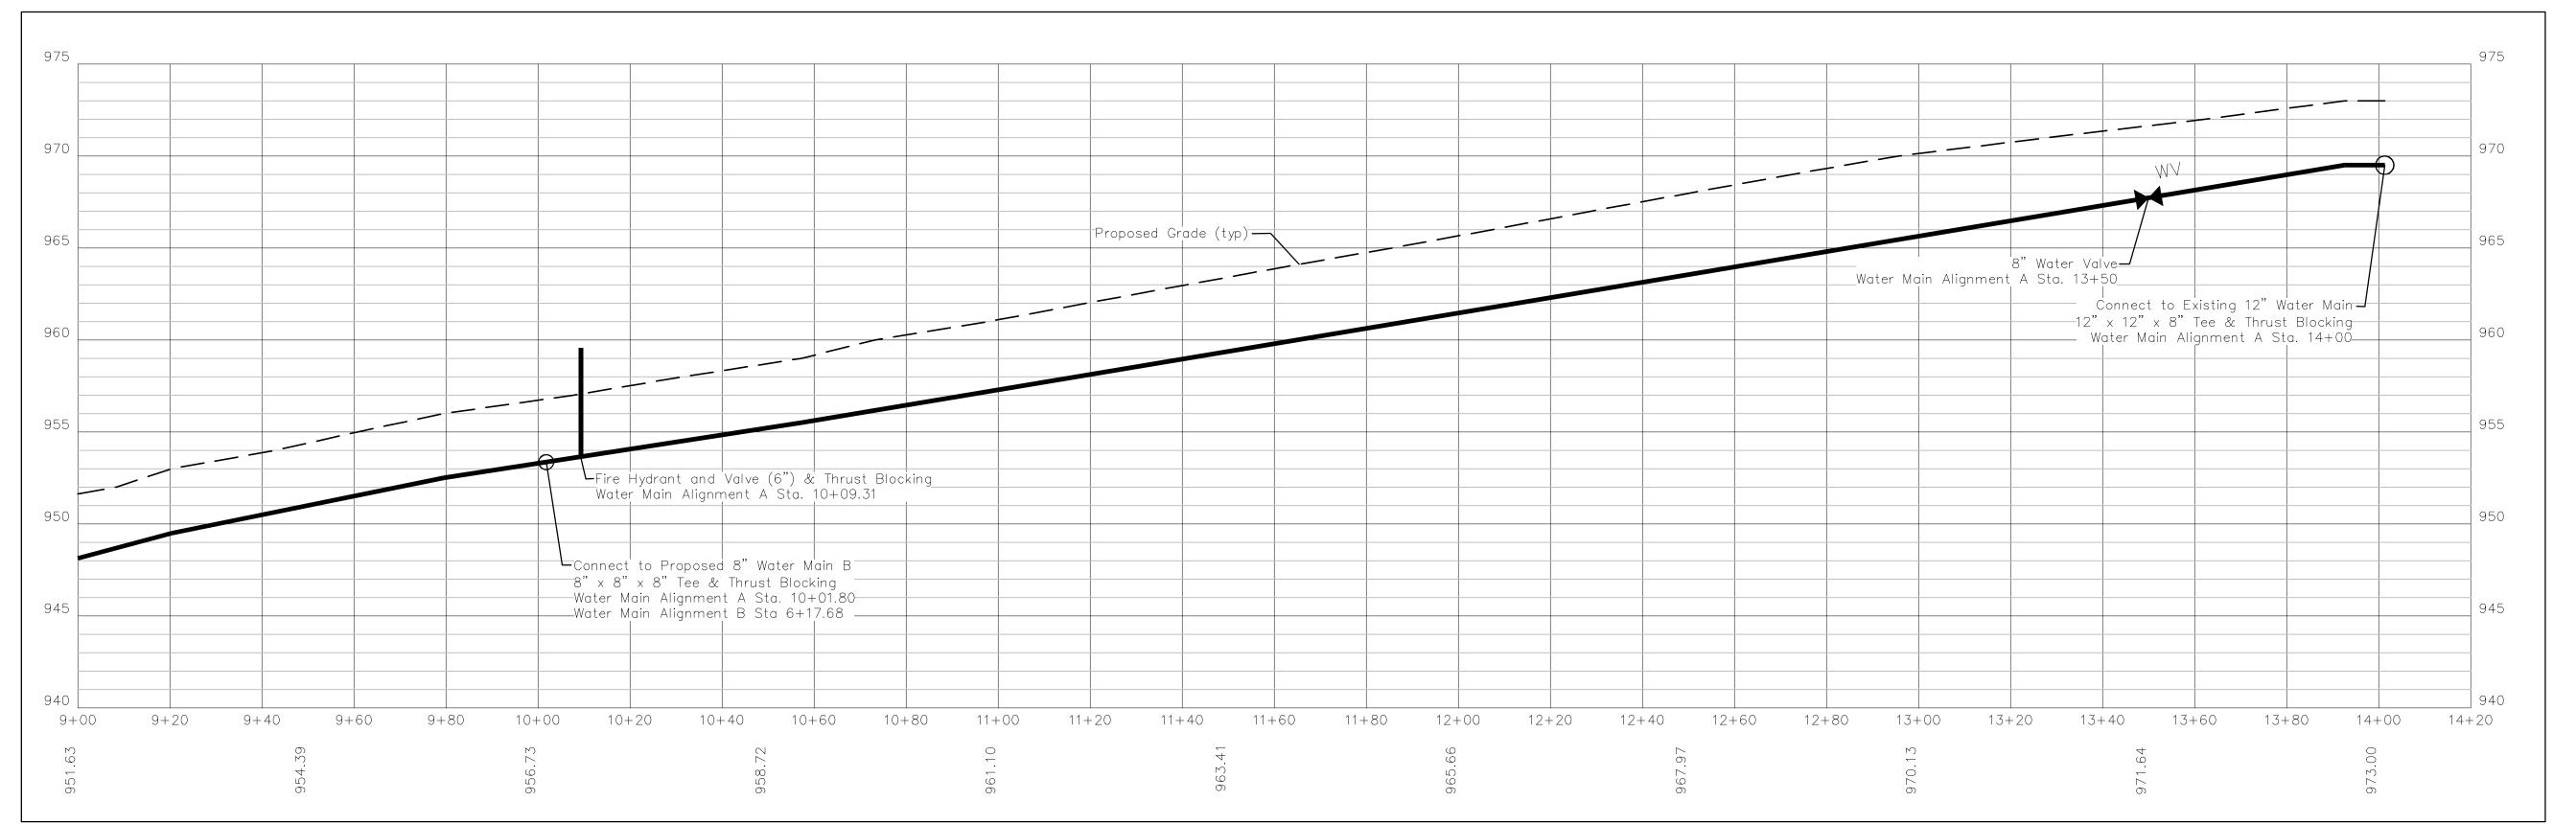

# V. <u>OLD BUSINESS</u> –

A. **Ordinance** to amend/rezone 550/650 Joan Drive from C-3, Highway Commercial to a PUD, Planned Unit Development District. (City Planner Tom Coots) **Final Reading** 

B. **Ordinance** to allow a minor subdivision to combine three commercial lots and a portion of another lot, and vacate Joan Drive and certain easements, located at 550/650 Joan Dr. (City Planner Tom Coots) **Final Reading** 