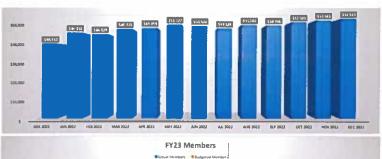

094) | 5 149,687s   | \$ (96,771) | \$ (35.111) | \$ (33 097) | \$ 103.470 | \$ (36,508) | 5 (31,514)  | \$ 471,4199  |     |
| Dues per Billable Member     | \$24.4     | 527.9       | 524.2       | 525.0       | \$25.2      | . \$25.7     | 524.8       | 523.0       | 525.4       | 524.7      | 525.4       | \$26.0      | 527.2        |     |
| Sent Revenue                 | 5 5,095    | 5 9 146     | 5 1416      | 5 14 (62    | \$ 16.463   | 5 13.689     | 5 10 /14    | 5 8.404     | \$ 7,501    | \$ 9,020   | 5 0.142     | \$ 5,142    | 5 4,965      |     |
| Membership Durs              | 5 40,010   | 5 46,016    | \$ 46,028   | \$ 48,773   | 5 49,459    |              | \$ 50,501   | \$ 49.135   | \$ 51,061   | \$ 50,746  | \$ 52,505   | \$ 53.581   | 5 54 510     |     |















#### DEVELOPMENT REVIEW COMMITTEE MINUTES TUESDAY, JANUARY 17TH @ 1:30 P.M. MEMBERS AND OTHERS IN ATTENDANCE

Tom Coots, Com. Dev. Steve Flowers, Com. Dev. Tom Falkenrath, Public Works Darin Pryor, Public Works Brady Wilson, Environmental Services

Sarah West, Com. Dev. Jeff Breen, Fire Jim Larson, Developer Dale Brown, RMU Paul Frisbee, Engineer

#### **NEW BUSINESS:**

 Keller Tower: Discussion regarding building permit for an apartment building at 305 W 9<sup>th</sup> Street

**Breen** was concerned that, without an easement, there is not enough space for emergency access. **Coots** brought up that the proposed building does not comply with the City code on commercial space. Committee had discussion about dumpster size, location, and access. **Pryor** mentioned issues about storm wa