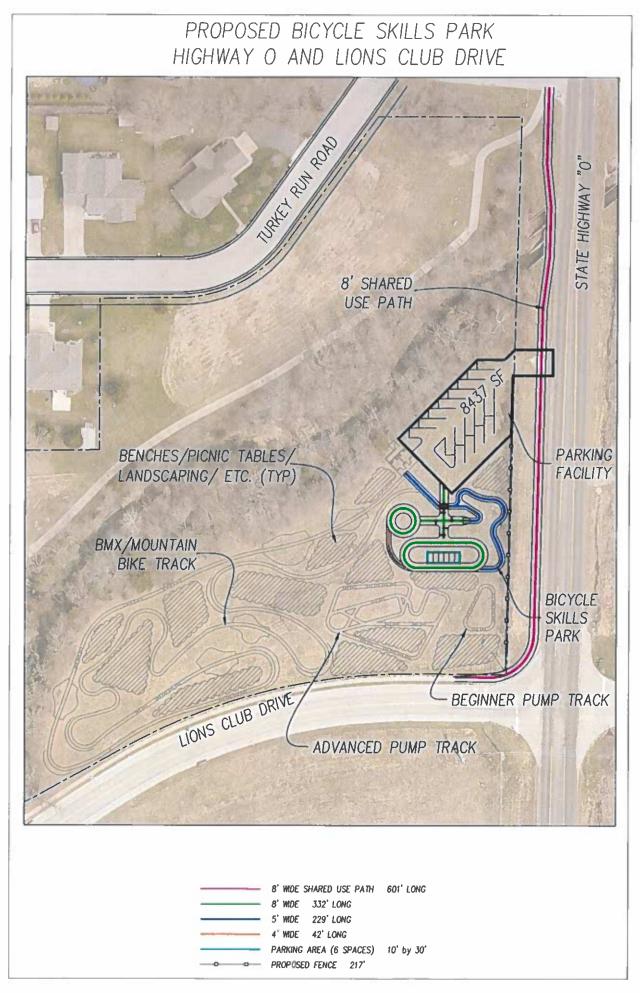

# VII. CLAIMS and/or FISCAL TRANSACTIONS -

- A. **Bid award** to Alexander Construction for EIFS repairs/replacement on exterior wall of RPD. (Police Chief Sean Fagan; Com. Dev. Director Steve Flowers) **Motion**
- B. **Bid award** to Wade's Equipment for a Compact Track Loader using the Sourcewell Program. (PW Director Darin Pryor) **Motion**
- C. **Bid award** to Wade's Equipment for a Skid Steer Loader using the Sourcewell Program. (PW Director Darin Pryor) **Motion**
- D. **Bid award** to Coe Equipment for the purchase of a Sewer Easement Machine. (PW Director Darin Pryor) **Motion**
- E. **Resolution** to authorize the application for RTP grant funding for "Recreational Trails Program" addressing park improvements. (Parks Director Floyd Jernigan) **Motion**