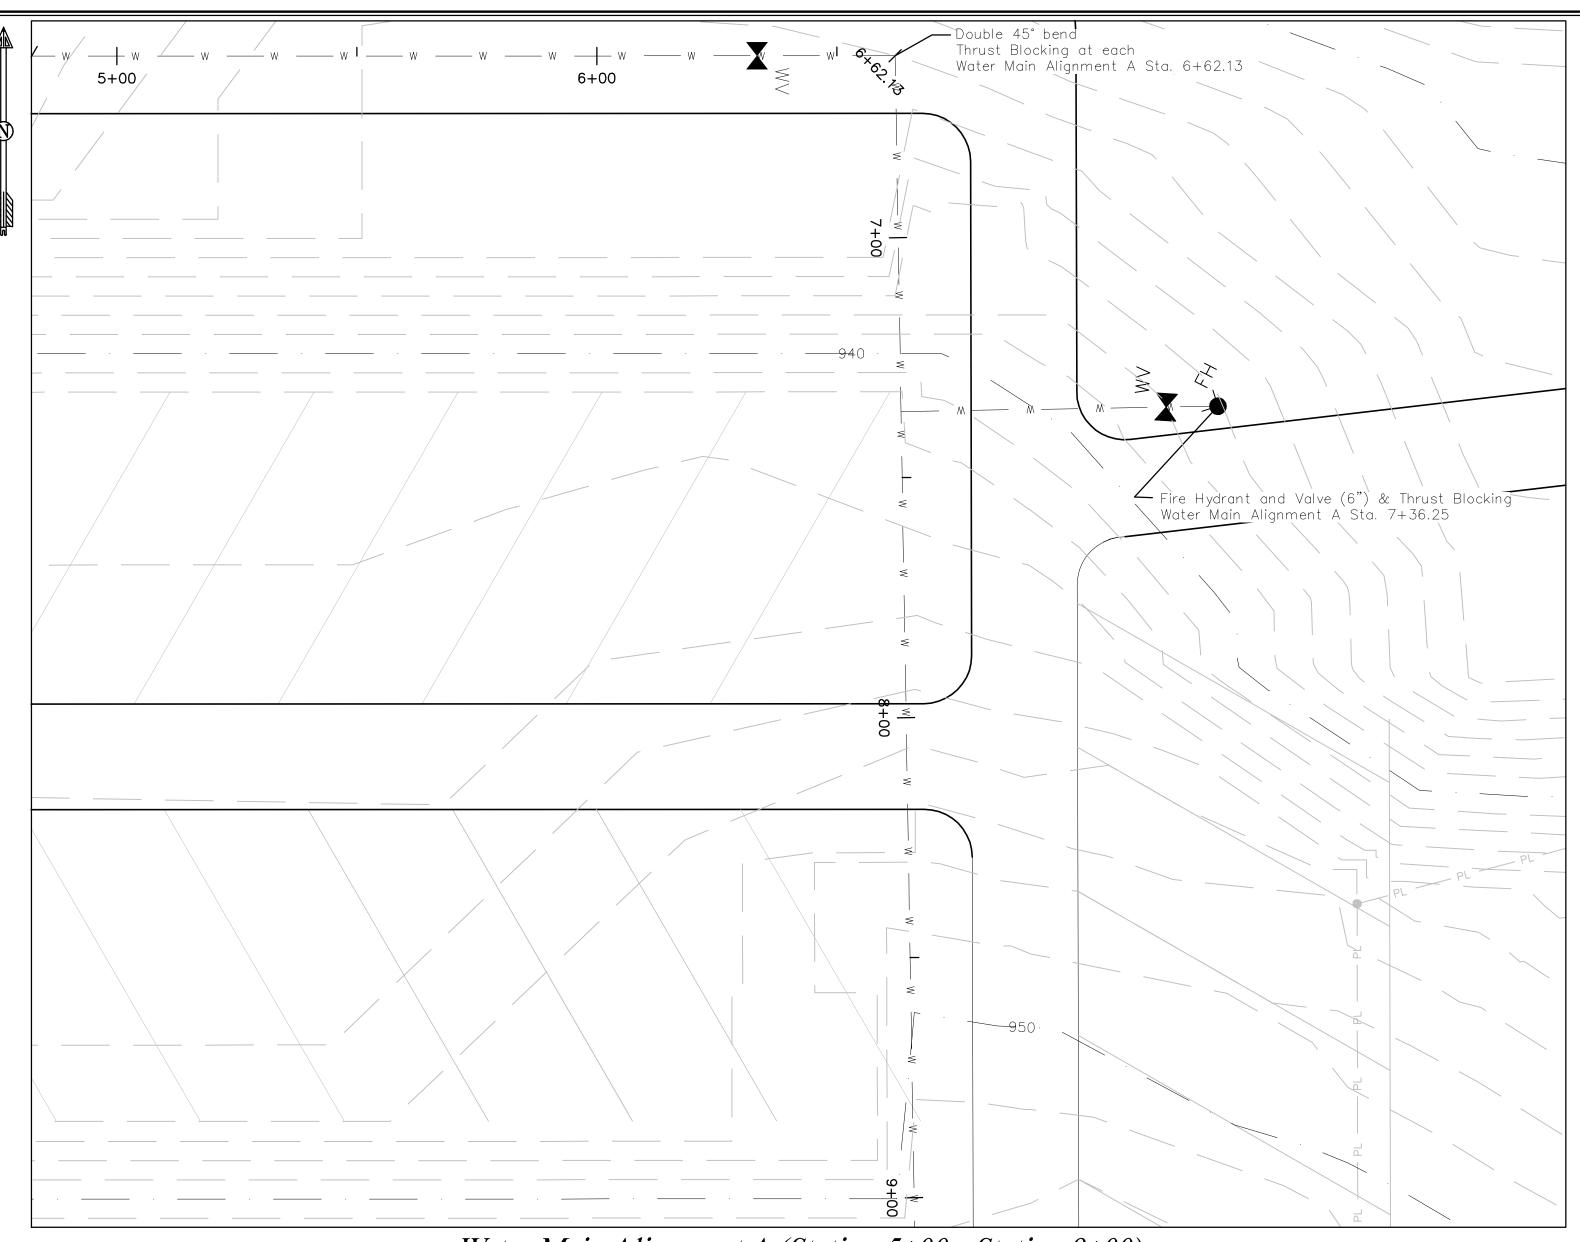

# V. <u>OLD BUSINESS</u> –

A. **Ordinance** to amend/rezone 550/650 Joan Drive from C-3, Highway Commercial to a PUD, Planned Unit Development District. (City Planner Tom Coots) **Final Reading** 

B. **Ordinance** to allow a minor subdivision to combine three commercial lots and a portion of another lot, and vacate Joan Drive and certain easements, located at 550/650 Joan Dr. (City Planner Tom Coots) **Final Reading** 