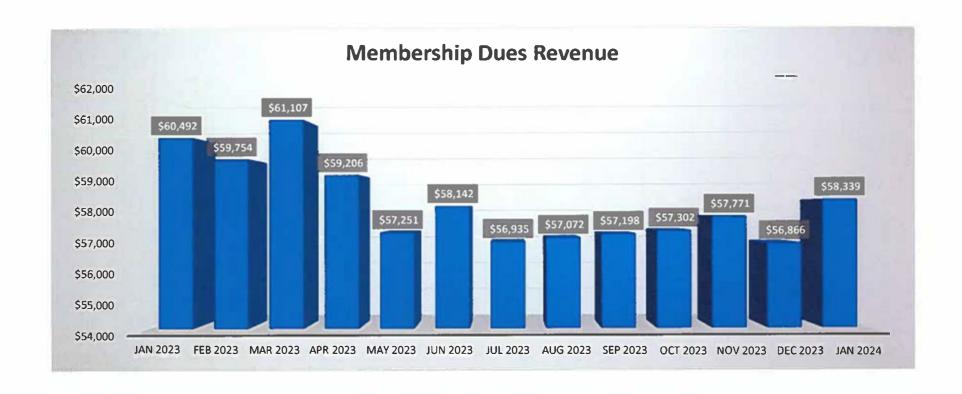

703) | \$42<br>\$2,419 | (\$292)<br>\$5,489   | \$480<br>\$11.874    | (\$772)              | (\$28)<br>\$9,356 |
| Children's Area (Net)                              | \$898              | \$3,132<br>\$844 | \$54                 | (\$168)         | \$2,856              | \$11,874<br>\$3,376  | (\$6,385)<br>(\$520) | \$658<br>28-728   |
| Total Ancillary Services Net Income (Loss)         | \$12,249           | \$15,691         | (\$3,442)            | \$20.130        | \$32,807             | \$62,110             | (\$29,303)           | \$46,294          |
| ,                                                  |                    |                  | 1,557.1.57           |                 | V                    |                      | 1127                 |                   |















# MINUTES ROLLA PLANNING AND ZONING COMMISSION MEETING ROLLA CITY HALL COUNCIL CHAMBERS TUESDAY, FEBRUARY 13, 2024

Presiding: Russell Schmidt, Chairperson

**Commission Members Present:** Nathan Chirban, Kevin Crider, Monty Jordan, Janece

Martin, Monte Shields, Don Morris

**Commission Members Absent:** Robert Anderson, Steve Davis

I. APPROVE MINUTES: Review of the Minutes from the Planning and Zoning

Commission meeting held on Tuesday, November 14, 2023. Chairperson Russell Schmidt approved the minutes as

printed and distributed.

#### II. ELECTIONS:

1. Election of Chairman:

A motion was made by Monte Shields to nominate Russell Schmidt, seconded by Don Morris. Motion passed unanimously.

2. Election of Secretary/Vice-Chairman:

A motion was made by Janece Martin to nominate Mo