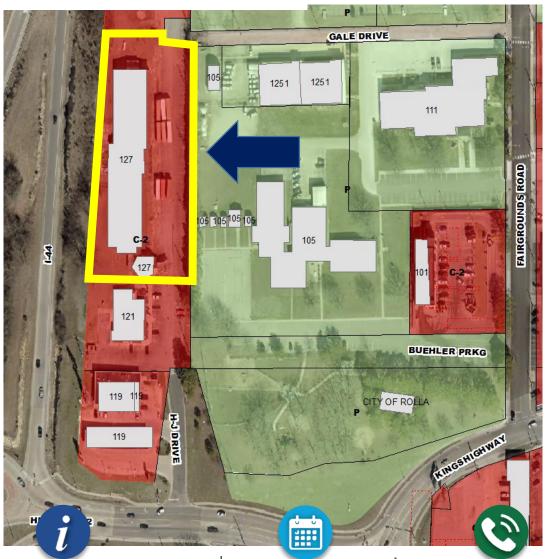

#### IV. <u>OLD BUSINESS</u> –

- A. **Ordinance** approving the application of a Planned Unit Development (PUD) overlay to property zoned C-2, General Commercial at 127 H-J Drive. (City Planner Tom Coots) **Final Reading**
- B. Ordinance to approve the purchase of a tract of land on Olive Street and Motion to authorize disbursement of funds from the Parkland Reserve Fund. (City Administrator John Butz)

#### I. PUBLIC HEARINGS -

**Public Hearing** and **Ordinance** approving the application of a Planned Unit Development (PUD) overlay to property zoned C-2, General Commercial at 127 H-J Drive. City Planner Tom Coots shared with Council the plans to remodel the vacant hotel on HJ Drive into apartments with 91 dwellings. At 6:37, Mayor Magdits opened the public hearing for citizen comment. There were no comments and public hearing was then closed at 6:38. City Counselor Nathan Nickolaus read the ordinance for its first reading, by title: AN ORDINANCE TO APPROVE THE RE-ZONING OF 127 H-J DRIVE TO APPLY A PUD, PLANNED UNIT DEVELOPMENT OVERLAY TO PROPERTY ZONED C-2, GENERAL COMMERCIAL