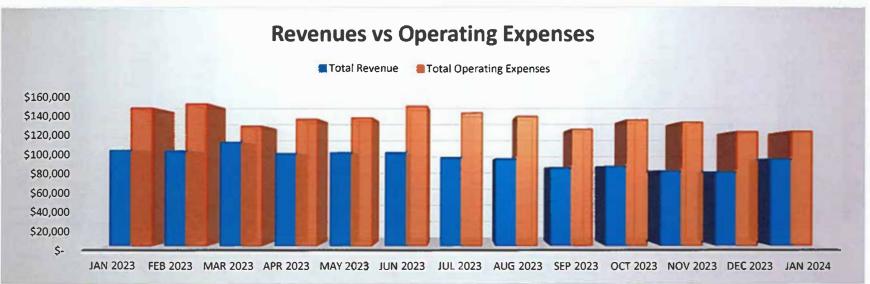

\$1,703) | \$42<br>\$2,419 | (\$292)<br>\$5,489   | \$480<br>\$11.874    | (\$772)              | (\$28)<br>\$9,356 |
| Children's Area (Net)                              | \$898              | \$3,132<br>\$844 | \$54                 | (\$168)         | \$2,856              | \$11,874<br>\$3,376  | (\$6,385)<br>(\$520) | \$658<br>28-728   |
| Total Ancillary Services Net Income (Loss)         | \$12,249           | \$15,691         | (\$3,442)            | \$20.130        | \$32,807             | \$62,110             | (\$29,303)           | \$46,294          |
| ,                                                  |                    |                  | 1,557.1.57           |                 | V                    |                      | 1127                 |                   |















# MINUTES ROLLA PLANNING AND ZONING COMMISSION MEETING ROLLA CITY HALL COUNCIL CHAMBERS TUESDAY, FEBRUARY 13, 2024

Presiding: Russell Schmidt, Chairperson

**Commission Members Present:** Nathan Chirban, Kevin Crider, Monty Jordan, Janece

Martin, Monte Shields, Don Morris

**Commission Members Absent:** Robert Anderson, Steve Davis

I. APPROVE MINUTES: Review of the Minutes from the Planning and Zoning

Commission meeting held on Tuesday, November 14, 2023. Chairperson Russell Schmidt approved the minutes as

printed and distributed.

#### II. ELECTIONS:

1. Election of Chairman:

A motion was made by Monte Shields to nominate Russell Schmidt, seconded by Don Morris. Motion passed unanimously.

2. Election of Secretary/Vice-Chairman:

A motion was made by Janece Martin to nominat