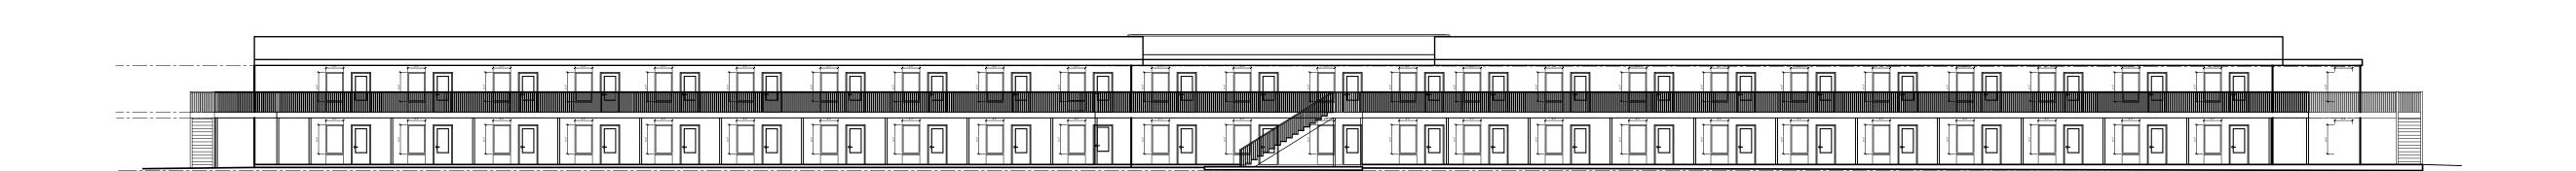

of the east façade and at the center of the east facade to add depth and interest to the structure. Parking will be added on the north and south ends of the building. The existing A-frame office structure will be removed. This remodel will create a total of ninety-one (91) housing units.

#### 3) ZONING DIFFERENCES:

The property is currently zoned C2 which allows for a maximum of 26 housing units per acre. The site is 2.00 acres allowing for 52 housing units. The increased number of housing units will allow more revenue to make the renovation of this ±44,000 square foot project feasible.

IV.A.9





DRAWN 0. powe

OF **2** SHEETS

IV.A.10

573-765 CONSTRUCTION FOR NOT 2024 07 FEBRUAR COPY: BUILDING for AMP HO REVIEW ·—;



EAST/FRONT ELEVATION 3/16"=1'-0"



NORTH ELEVATION 1/16"=1'-0"



WEST/REAR ELEVATION 1/16"=1'-0"



SOUTH ELEVATION 1/16"=1'-0"

CONSTRUCTION NOT FOR 07 FEBRUAR COPY: REVIEW (

2024 d st. p.a. springfield ELEVATIONS

.<del>\_\_\_</del>

A1 OF **2** SHEETS

# CITY OF ROLLA CITY COUNCIL AGENDA

DEPARTMENT HEAD: City Administrator John Butz

ACTION REQUESTED: Final Reading; Motion to Expend Funds

ITEM/SUBJECT: Ordinance Authorizing Real Estate Purchase – .5 acres on Olive Street

TOTAL BUDGET APPROPRIATION: \$32,000 +/- DATE: March 4th, 2024

#### COMMENTARY:

The City of Rolla was approached by the new owners of the .7 acre tract at the southeast corner of Olive Street and Highway 72 inquiring into our interest in purchasing the southern .5 acres +/-. The property is immediately adjacent to the Green Acres ballfield and parking lot. The City had expres