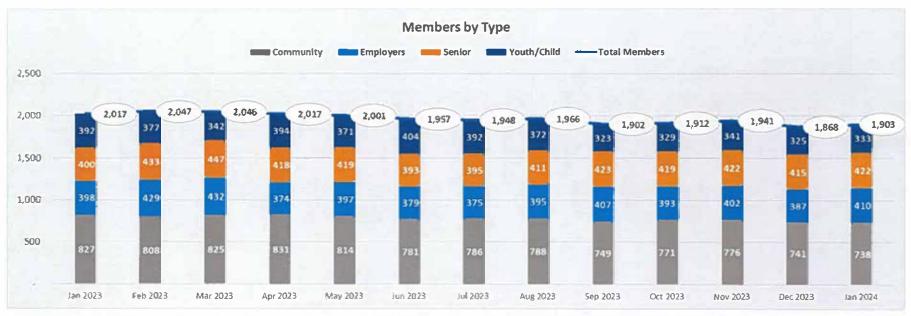

)<br>(\$1,703) | \$42<br>\$2,419 | (\$292)<br>\$5,489   | \$480<br>\$11.874    | (\$772)              | (\$28)<br>\$9,356 |
| Children's Area (Net)                              | \$898              | \$3,132<br>\$844 | \$54                 | (\$168)         | \$2,856              | \$11,874<br>\$3,376  | (\$6,385)<br>(\$520) | \$658<br>28-728   |
| Total Ancillary Services Net Income (Loss)         | \$12,249           | \$15,691         | (\$3,442)            | \$20.130        | \$32,807             | \$62,110             | (\$29,303)           | \$46,294          |
| ,                                                  |                    |                  | 1,557.1.57           |                 | V                    |                      | 1127                 |                   |















# MINUTES ROLLA PLANNING AND ZONING COMMISSION MEETING ROLLA CITY HALL COUNCIL CHAMBERS TUESDAY, FEBRUARY 13, 2024

Presiding: Russell Schmidt, Chairperson

**Commission Members Present:** Nathan Chirban, Kevin Crider, Monty Jordan, Janece

Martin, Monte Shields, Don Morris

**Commission Members Absent:** Robert Anderson, Steve Davis

I. APPROVE MINUTES: Review of the Minutes from the Planning and Zoning

Commission meeting held on Tuesday, November 14, 2023. Chairperson Russell Schmidt approved the minutes as

printed and distributed.

#### II. ELECTIONS:

1. Election of Chairman:

A motion was made by Monte Shields to nominate Russell Schmidt, seconded by Don Morris. Motion passed unanimously.

2. Election of Secretary/Vice-Chairman:

A motion was made by Janece Martin to n