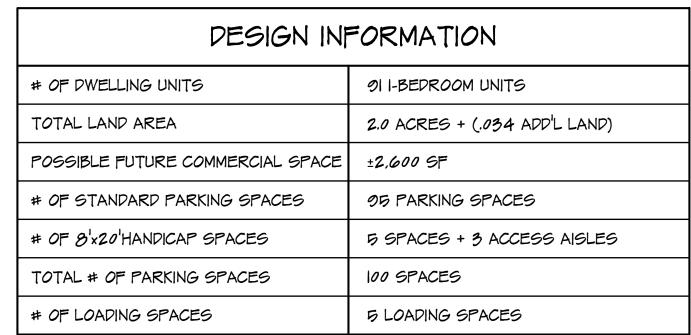

#### I. PUBLIC HEARINGS -

**Public Hearing** and **Ordinance** approving the application of a Planned Unit Development (PUD) overlay to property zoned C-2, General Commercial at 127 H-J Drive. City Planner Tom Coots shared with Council the plans to remodel the vacant hotel on HJ Drive into apartments with 91 dwellings. At 6:37, Mayor Magdits opened the public hearing for citizen comment. There were no comments and public hearing was then closed at 6:38. City Counselor Nathan Nickolaus read the ordinance for its first reading, by title: AN ORDINANCE TO APPROVE THE RE-ZONING OF 127 H-J DRIVE TO APPLY A PUD, PLANNED UNIT DEVELOPMENT OVERLAY TO PROPERTY ZONED C-2, GENERAL COMMERCIAL