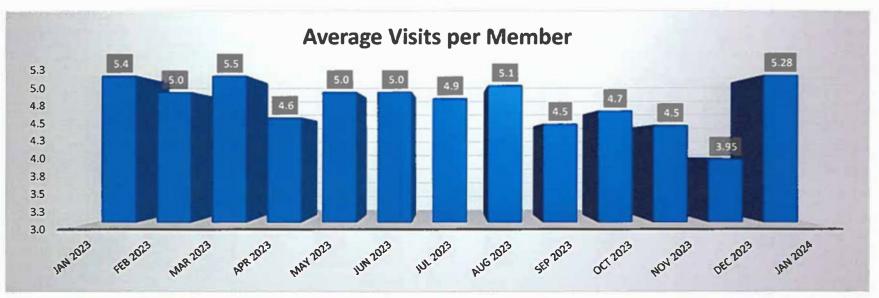

>(\$1,703) | \$42<br>\$2,419 | (\$292)<br>\$5,489   | \$480<br>\$11.874    | (\$772)              | (\$28)<br>\$9,356 |
| Children's Area (Net)                              | \$898              | \$3,132<br>\$844 | \$54                 | (\$168)         | \$2,856              | \$11,874<br>\$3,376  | (\$6,385)<br>(\$520) | \$658<br>28-728   |
| Total Ancillary Services Net Income (Loss)         | \$12,249           | \$15,691         | (\$3,442)            | \$20.130        | \$32,807             | \$62,110             | (\$29,303)           | \$46,294          |
| ,                                                  |                    |                  | 1,557.1.57           |                 | V                    |                      | 1127                 |                   |















# MINUTES ROLLA PLANNING AND ZONING COMMISSION MEETING ROLLA CITY HALL COUNCIL CHAMBERS TUESDAY, FEBRUARY 13, 2024

Presiding: Russell Schmidt, Chairperson

**Commission Members Present:** Nathan Chirban, Kevin Crider, Monty Jordan, Janece

Martin, Monte Shields, Don Morris

**Commission Members Absent:** Robert Anderson, Steve Davis

I. APPROVE MINUTES: Review of the Minutes from the Planning and Zoning

Commission meeting held on Tuesday, November 14, 2023. Chairperson Russell Schmidt approved the minutes as

printed and distributed.

#### II. ELECTIONS:

1. Election of Chairman:

A motion was made by Monte Shields to nominate Russell Schmidt, seconded by Don Morris. Motion passed unanimously.

2. Election of Secretary/Vice-Chairman:

A motion was made by Janece Martin to nomin