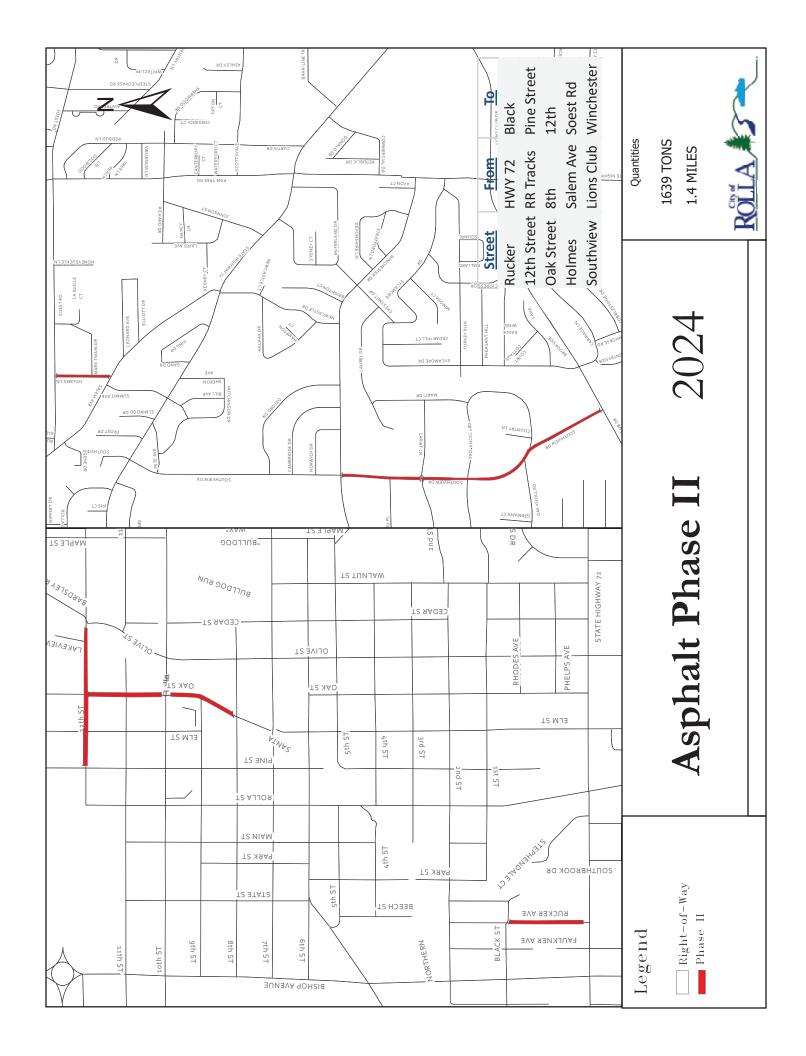

#### VI. CLAIMS and/or FISCAL TRANSACTIONS -

- A. **Motion** to award bid to J&S Small Engine Repair, LLC for a zero-turn mower for the Airport. (PW Director Darin Pryor)
- B. **Motion** to award bid to Pierce Asphalt LLC for Project 572 FY 2024 Pine Street Asphalt Improvements and **Ordinance** to enter into agreement with same. (PW Director Darin Pryor).
- C. **Motion** to award bid to Pierce Asphalt LLC for Project 576 FY 2024 Phase II Asphalt Improvements and **Ordinance** to enter into agreement with same. (PW Director Darin Pryor).