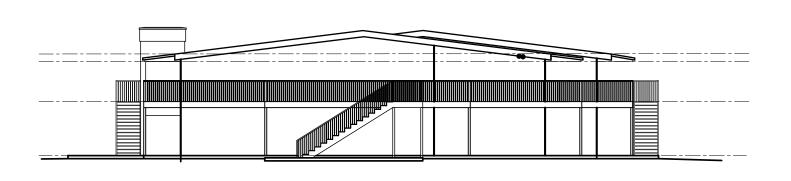

#### I. PUBLIC HEARINGS -

**Public Hearing** and **Ordinance** approving the application of a Planned Unit Development (PUD) overlay to property zoned C-2, General Commercial at 127 H-J Drive. City Planner Tom Coots shared with Council the plans to remodel the vacant hotel on HJ Drive into apartments with 91 dwellings. At 6:37, Mayor Magdits opened the public hearing for citizen comment. There were no comments and public hearing was then closed at 6:38. City Counselor Nathan Nickolaus read the ordinance for its first reading, by title: AN ORDINANCE TO APPROVE THE RE-ZONING OF 127 H-J DRIVE TO APPLY A PUD, PLANNED UNIT DEVELOPMENT OVERLAY TO PROPERTY ZONED C-2, GENERAL COMMERCIAL