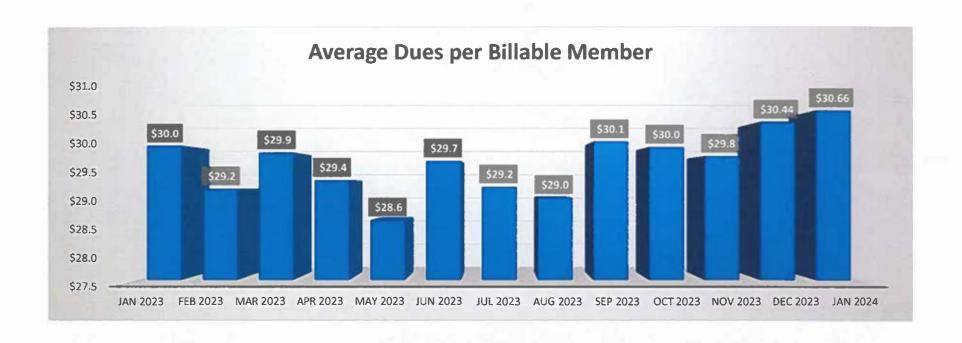

1,703) | \$42<br>\$2,419 | (\$292)<br>\$5,489   | \$480<br>\$11.874    | (\$772)              | (\$28)<br>\$9,356 |
| Children's Area (Net)                              | \$898              | \$3,132<br>\$844 | \$54                 | (\$168)         | \$2,856              | \$11,874<br>\$3,376  | (\$6,385)<br>(\$520) | \$658<br>28-728   |
| Total Ancillary Services Net Income (Loss)         | \$12,249           | \$15,691         | (\$3,442)            | \$20.130        | \$32,807             | \$62,110             | (\$29,303)           | \$46,294          |
| ,                                                  |                    |                  | 1,557.1.57           |                 | V                    |                      | 1127                 |                   |















# MINUTES ROLLA PLANNING AND ZONING COMMISSION MEETING ROLLA CITY HALL COUNCIL CHAMBERS TUESDAY, FEBRUARY 13, 2024

Presiding: Russell Schmidt, Chairperson

**Commission Members Present:** Nathan Chirban, Kevin Crider, Monty Jordan, Janece

Martin, Monte Shields, Don Morris

**Commission Members Absent:** Robert Anderson, Steve Davis

I. APPROVE MINUTES: Review of the Minutes from the Planning and Zoning

Commission meeting held on Tuesday, November 14, 2023. Chairperson Russell Schmidt approved the minutes as

printed and distributed.

#### II. ELECTIONS:

1. Election of Chairman:

A motion was made by Monte Shields to nominate Russell Schmidt, seconded by Don Morris. Motion passed unanimously.

2. Election of Secretary/Vice-Chairman:

A motion was made by Janece Martin to nominate