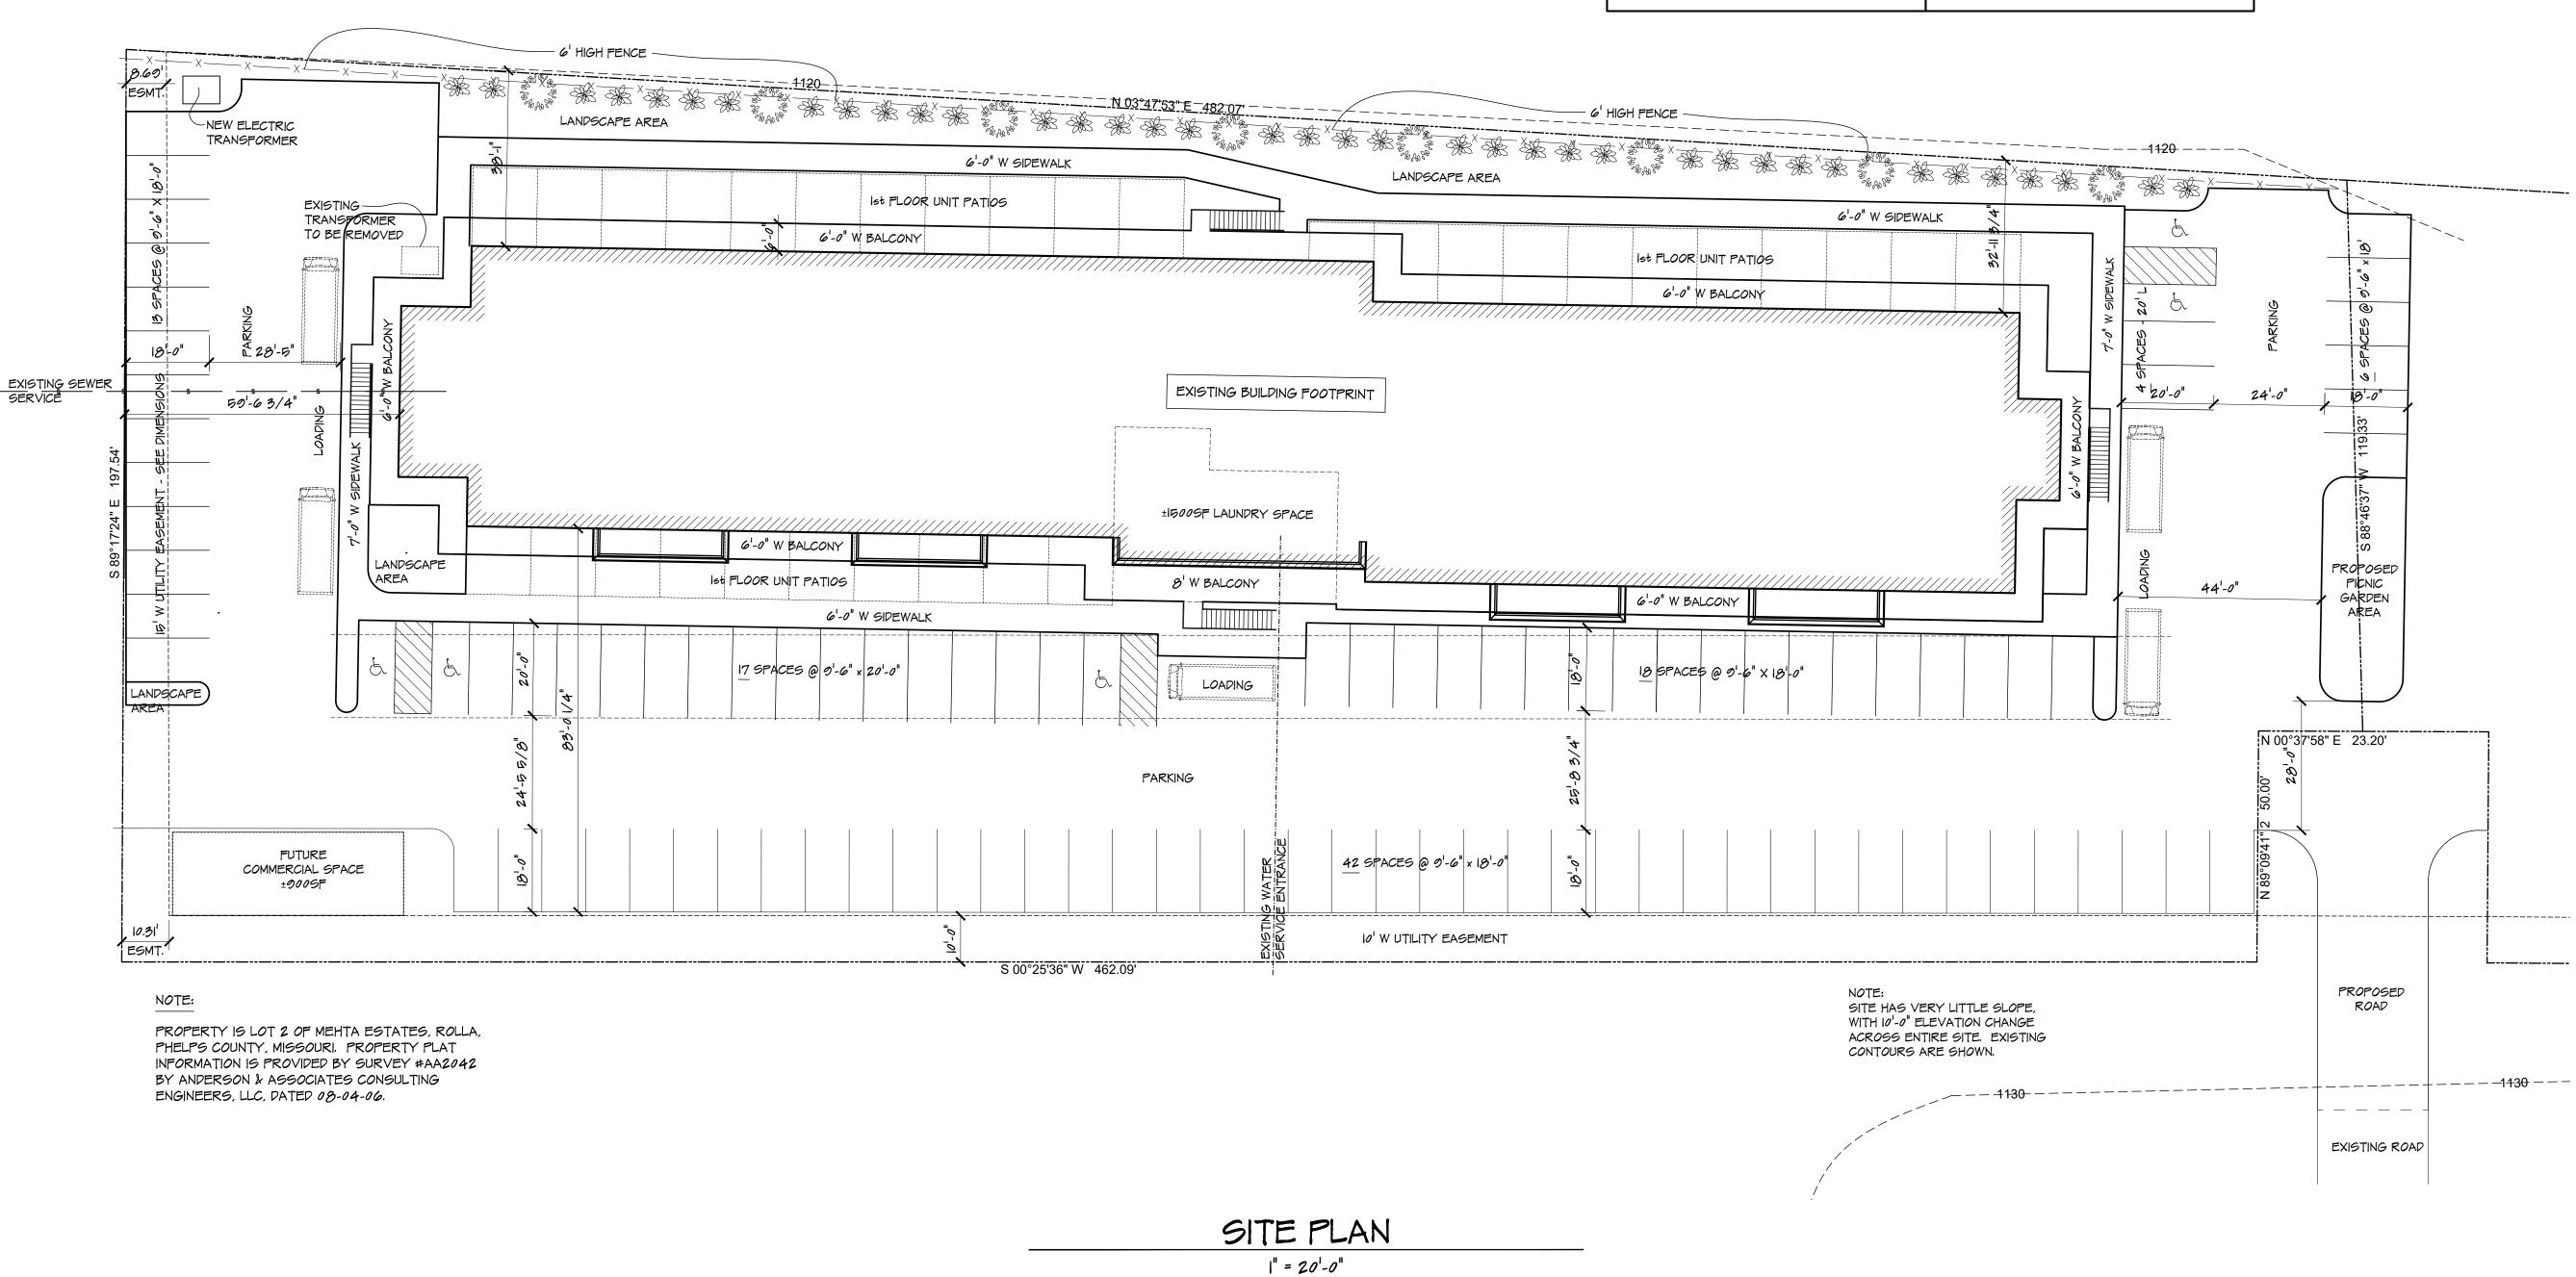

#### I. PUBLIC HEARINGS -

**Public Hearing** and **Ordinance** approving the application of a Planned Unit Development (PUD) overlay to property zoned C-2, General Commercial at 127 H-J Drive. City Planner Tom Coots shared with Council the plans to remodel the vacant hotel on HJ Drive into apartments with 91 dwellings. At 6:37, Mayor Magdits opened the public hearing for citizen comment. There were no comments and public hearing was then closed at 6:38. City Counselor Nathan Nickolaus read the ordinance for its first reading, by title: AN ORDINANCE TO APPROVE THE RE-ZONING OF 127 H-J DRIVE TO APPLY A PUD, PLANNED UNIT DEVELOPMENT OVERLAY TO PROPERTY ZONED C-2, GENERAL COMMERCIAL