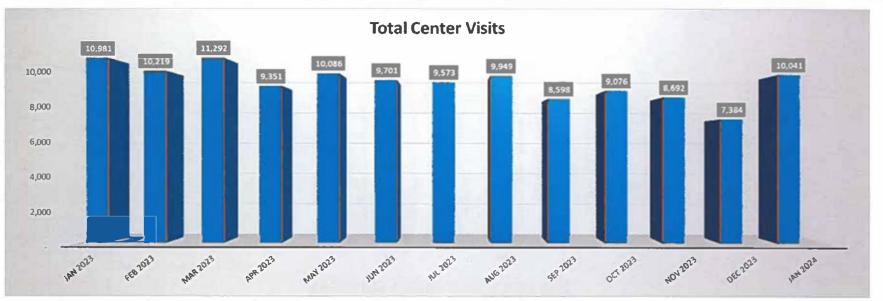

br>(\$1,703) | \$42<br>\$2,419 | (\$292)<br>\$5,489   | \$480<br>\$11.874    | (\$772)              | (\$28)<br>\$9,356 |
| Children's Area (Net)                              | \$898              | \$3,132<br>\$844 | \$54                 | (\$168)         | \$2,856              | \$11,874<br>\$3,376  | (\$6,385)<br>(\$520) | \$658<br>28-728   |
| Total Ancillary Services Net Income (Loss)         | \$12,249           | \$15,691         | (\$3,442)            | \$20.130        | \$32,807             | \$62,110             | (\$29,303)           | \$46,294          |
| ,                                                  |                    |                  | 1,557.1.57           |                 | V                    |                      | 1127                 |                   |















# MINUTES ROLLA PLANNING AND ZONING COMMISSION MEETING ROLLA CITY HALL COUNCIL CHAMBERS TUESDAY, FEBRUARY 13, 2024

Presiding: Russell Schmidt, Chairperson

**Commission Members Present:** Nathan Chirban, Kevin Crider, Monty Jordan, Janece

Martin, Monte Shields, Don Morris

**Commission Members Absent:** Robert Anderson, Steve Davis

I. APPROVE MINUTES: Review of the Minutes from the Planning and Zoning

Commission meeting held on Tuesday, November 14, 2023. Chairperson Russell Schmidt approved the minutes as

printed and distributed.

#### II. ELECTIONS:

1. Election of Chairman:

A motion was made by Monte Shields to nominate Russell Schmidt, seconded by Don Morris. Motion passed unanimously.

2. Election of Secretary/Vice-Chairman:

A motion was made by Janece Martin to nom