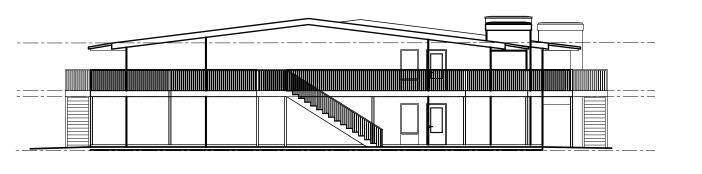

r of the east facade to add depth and interest to the structure. Parking will be added on the north and south ends of the building. The existing A-frame office structure will be removed. This remodel will create a total of ninety-one (91) housing units.

#### 3) ZONING DIFFERENCES:

The property is currently zoned C2 which allows for a maximum of 26 housing units per acre. The site is 2.00 acres allowing for 52 housing units. The increased number of housing units will allow more revenue to make the renovation of this ±44,000 square foot project feasible.

IV.A.9





DRAWN 0. powe

OF **2** SHEETS

IV.A.10

573-765 CONSTRUCTION FOR NOT 2024 07 FEBRUAR COPY: BUILDING for AMP HO REVIEW ·—;



EAST/FRONT ELEVATION 3/16"=1'-0"



NORTH ELEVATION 1/16"=1'-0"



WEST/REAR ELEVATION 1/16"=1'-0"



SOUTH ELEVATION 1/16"=1'-0"

CONSTRUCTION NOT FOR 07 FEBRUAR COPY: REVIEW (

2024 d st. p.a. springfield ELEVATIONS

.<del>\_\_\_</del>

A1 OF **2** SHEETS

# CITY OF ROLLA CITY COUNCIL AGENDA

DEPARTMENT HEAD: City Administrator John Butz

ACTION REQUESTED: Final Reading; Motion to Expend Funds

ITEM/SUBJECT: Ordinance Authorizing Real Estate Purchase – .5 acres on Olive Street

TOTAL BUDGET APPROPRIATION: \$32,000 +/- DATE: March 4th, 2024

#### COMMENTARY:

The City of Rolla was approached by the new owners of the .7 acre tract at the southeast corner of Olive Street and Highway 72 inquiring into our interest in purchasing the southern .5 acres +/-. The property is immediately adjacent to the Green Acres ballfield and parking lot. The City had expressed interest in purchasing same in