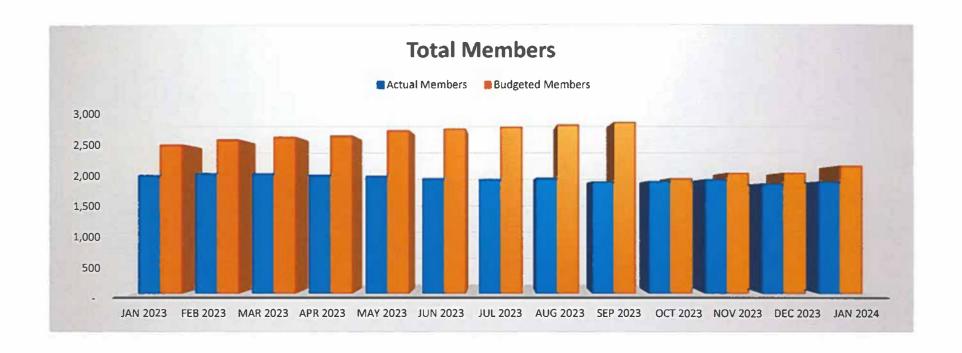

3) | \$42<br>\$2,419 | (\$292)<br>\$5,489   | \$480<br>\$11.874    | (\$772)              | (\$28)<br>\$9,356 |
| Children's Area (Net)                              | \$898              | \$3,132<br>\$844 | \$54                 | (\$168)         | \$2,856              | \$11,874<br>\$3,376  | (\$6,385)<br>(\$520) | \$658<br>28-728   |
| Total Ancillary Services Net Income (Loss)         | \$12,249           | \$15,691         | (\$3,442)            | \$20.130        | \$32,807             | \$62,110             | (\$29,303)           | \$46,294          |
| ,                                                  |                    |                  | 1,557.1.57           |                 | V                    |                      | 1127                 |                   |















# MINUTES ROLLA PLANNING AND ZONING COMMISSION MEETING ROLLA CITY HALL COUNCIL CHAMBERS TUESDAY, FEBRUARY 13, 2024

Presiding: Russell Schmidt, Chairperson

**Commission Members Present:** Nathan Chirban, Kevin Crider, Monty Jordan, Janece

Martin, Monte Shields, Don Morris

**Commission Members Absent:** Robert Anderson, Steve Davis

I. APPROVE MINUTES: Review of the Minutes from the Planning and Zoning

Commission meeting held on Tuesday, November 14, 2023. Chairperson Russell Schmidt approved the minutes as

printed and distributed.

#### II. ELECTIONS:

1. Election of Chairman:

A motion was made by Monte Shields to nominate Russell Schmidt, seconded by Don Morris. Motion passed unanimously.

2. Election of Secretary/Vice-Chairman:

A motion was made by Janece Martin to nominate Mont